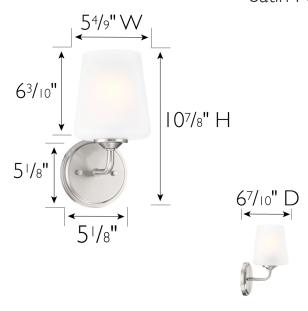

MATERIAL CONSTRUCTION: Steel, Glass

**ASSEMBLED DIMENSIONS:** 10.9"  $H \times 5.4$ "  $L \times 6.7$ " D

WEIGHT: 3 lbs.

**BACKPLATE DIMENSIONS:**  $5.12" \text{ H} \times 5.12" \text{ W}$ 

CANOPY/PLATE DIMENSIONS: N/A

GLASS/SHADE DIMENSIONS:  $6.3" \text{ H} \times 5.4" \text{ L} \times 5.4" \text{ D}$ 

GLASS/SHADE MATERIAL: Glass
GLASS/SHADE TYPE: Frosted
GLASS/SHADE COLOR: White

LED BRIGHTNESS (LUMENS):

LED COLOR CORRELATED TEMPERATURE (CCT): N/A