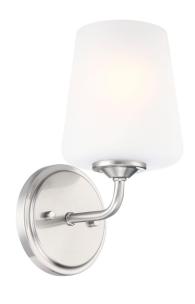

## Stasia I-Light Wall Light Satin Nickel

MATERIAL CONSTRUCTION: Steel, Glass

**ASSEMBLED DIMENSIONS:** 10.9"  $H \times 5.4$ "  $L \times 6.7$ " D

WEIGHT: 3 lbs.

**BACKPLATE DIMENSIONS:**  $5.12" \text{ H} \times 5.12" \text{ W}$ 

CANOPY/PLATE DIMENSIONS: N/A

GLASS/SHADE DIMENSIONS:  $6.3" \text{ H} \times 5.4" \text{ L} \times 5.4" \text{ D}$ 

GLASS/SHADE MATERIAL: Glass
GLASS/SHADE TYPE: Frosted
GLASS/SHADE COLOR: White

LED BRIGHTNESS (LUMENS):

LED COLOR CORRELATED TEMPERATURE (CCT): N/A