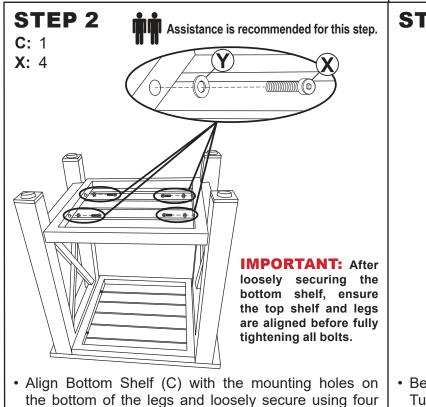

# Review all steps and understand assembly before beginning.

*Do not fully tighten hardware until all components have been loosely assembled.* 

If bolts are tightened too soon, mounting holes may not align, and parts may not easily fit together.