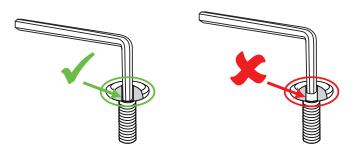

**TIP:** Always fully insert the hex key inside the designated notch of the bolt.

If the hex key is not fully inside the notch, the hex key could slip out, causing damage to the bolt head. Repeated hex key slipping will cause the notch to become rounded, making it difficult or impossible to tighten the bolt with the hex key.