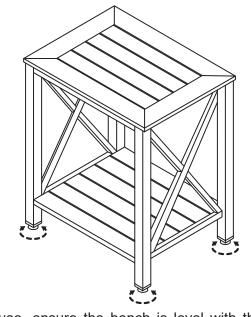

### STEP 3

• Before use, ensure the bench is level with the floor. Turn the threaded feet until balance is achieved.

**NOTE:** The threaded feet are only effective on slightly uneven surfaces.

M6x35mm Bolts (X). Fully tighten all hardware after this step is complete.