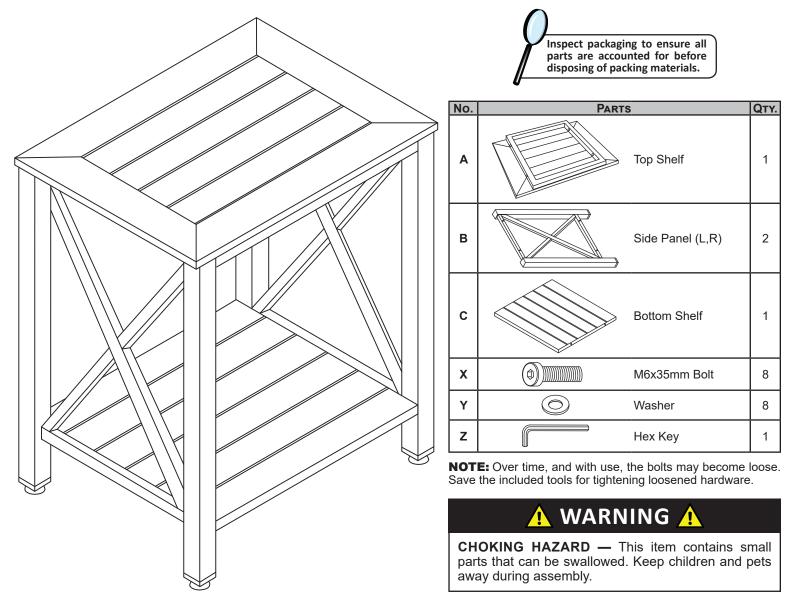

## ASSEMBLY

# Review all steps and understand assembly before beginning.

*Do not fully tighten hardware until all components have been loosely assembled.* 

If bolts are tightened too soon, mounting holes may not align, and parts may not easily fit together.