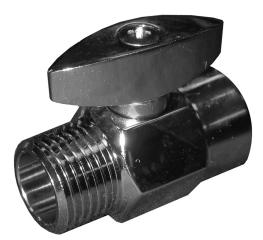

## **PART NO. S01060**

features and benefits:

- 1/2" female x 1/2" male IPS
- Allows reduced water flow (does not shut water completely off)

This product and others like it can be found in the Jones Stephens catalog. Call today to order your catalog or download it from our website: www.plumbest.com

| PART NO.  | DESCRIPTION   | CTN QTY |
|-----------|---------------|---------|
| □ \$01060 | Chrome- brass | 50/200  |

Jones Stephens Corporation 3249 Moody Parkway • Moody, Alabama 35004 Toll Free Phone: 1-800-355-6637 • Toll Free Fax: 1-800-462-6991 www.plumbest.com