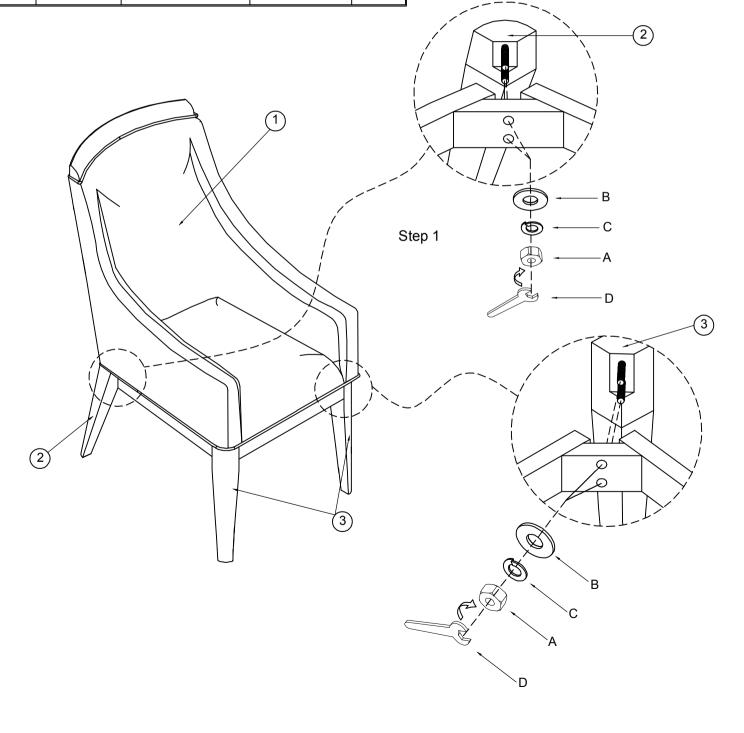

Read all instruction and study the drawing carefully before starting the assembly process.

| HARDWARE PACK |            |             |                                |      | PART LIST |         |             |      |
|---------------|------------|-------------|--------------------------------|------|-----------|---------|-------------|------|
| NO.           | DRAWING    | DESCRIPTION | SIZE                           | QTY  | NO.       | DRAWING | DESCRIPTION | QTY  |
| А             | - O        | Nut         | <u>5</u> 16"×12                | 8pcs | 1         |         | Chair       | 1pc  |
| В             | $\bigcirc$ | Flat washer | <u>5</u> "×19×2                | 8pcs | 2         | ١       | Back leg    | 2pcs |
| С             | Ø          | Lock washer | <u></u> 5 <sup>16</sup> "×12×3 | 8pcs | 3         | 1       | Front leg   | 2pcs |
| D             | 5          | Hex Wrench  | 12mm                           | 1pc  |           |         |             |      |