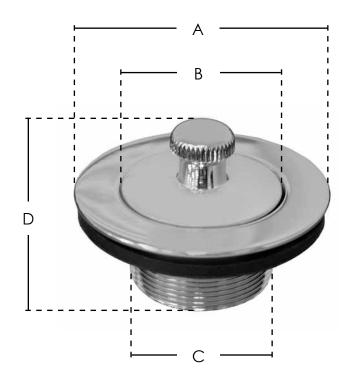

## **CP LIFT & TURN DRAIN**

## features & benefits:

This product and others like it can be found in the Jones Stephens catalog.
Call today to order your catalog or download it from our website:

www.plumbest.com

| PART NO. | SIZE               | Α      | В                  | С                  | D                  |
|----------|--------------------|--------|--------------------|--------------------|--------------------|
| □ P35060 | 1 <sup>1</sup> /2" | 2 7/8" | 1 <sup>7</sup> /8" | 1 <sup>7</sup> /8" | 1 <sup>7</sup> /8" |