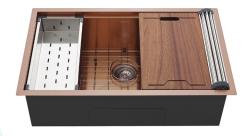

#### Features:

- Durable, 18G stainless steel
- Accessory ledge
- Sound absorbing pads
- Cross breaks for complete drainage
- 10" Basin depth

#### Installation:

- Undermount

#### **Included Parts:**

- Undermount Workstation Sink: SM-KU801RG
- Strainer w Tailpipe
- Cutting Board
- Colander
- Dryer Rack
- Bottom Grid