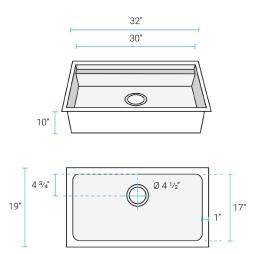

## **Tourner**

# Undermount Kitchen Workstation Sink

SM-KU801RG





#### Features:

- Durable, 18G stainless steel
- Accessory ledge
- Sound absorbing pads
- Cross breaks for complete drainage
- 10" Basin depth

#### Installation:

- Undermount

#### Colors & Finishes:

■ Black: SM-KU801B ■ Gold: SM-KU801G

Rose Gold: SM-KU801RG

### Specifications:

- N.W: 30.0 lb.

- L: 32" x W: 19" x H: 10"

#### **Included Parts:**

- Undermount Workstation Sink: SM-KU801RG
- Strainer w Tailpipe
- Cutting Board
- Colander
- Dryer Rack
- Bottom Grid

## Compatible Parts (sold separately):

- Swiss Madison Kitchen Sink Drain\*
- Swiss Madison Kitchen Sink Faucet\*
- \* Color and style options available