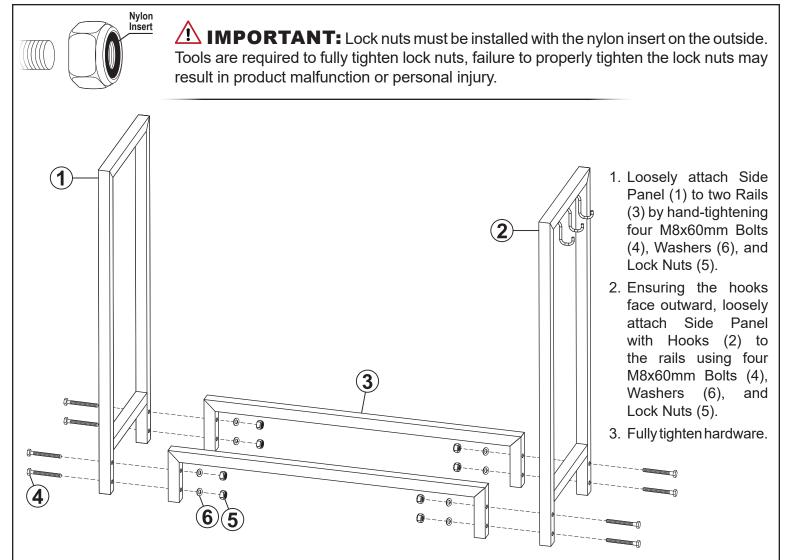

Inspect packaging to ensure all parts are accounted for before disposing of packing materials. Bave the packing slip.

| No. | Parts |                         | QTY. |
|-----|-------|-------------------------|------|
| 1   |       | End Panel               | 1    |
| 2   | Je C  | End Panel<br>with Hooks | 1    |
| 3   |       | Rail                    | 2    |
| 4   |       | M8x60mm Bolt            | 8    |
| 5   |       | Lock Nut                | 8    |
| 6   | 0     | Washer                  | 8    |

| TOOLS REQUIRED (not included) |                    |  |  |  |  |
|-------------------------------|--------------------|--|--|--|--|
|                               | 12mm Socket Wrench |  |  |  |  |
|                               | 13mm Wrench        |  |  |  |  |
|                               |                    |  |  |  |  |

# ASSEMBLY

#### Review all information and understand assembly before beginning.

#### 🔪 SAFETY STATEMENTS & WARNINGS 🛕

- Place log rack on a hard, dry surface.
- Do not overload the log rack holds approximately 1/8 face cord of firewood.
- Ensure fittings are tight before use. Periodically check and tighten hardware as necessary.
- Protect the unit from outdoor elements with a cover. Cover not included.
- Do not allow children to play with or around the log rack.