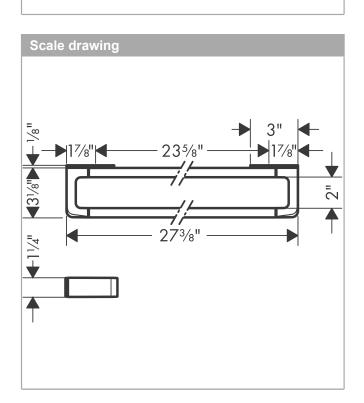

### AXOR Universal Accessories Towel Bar/Rail 24" Finishes : chrome Part no. : 42832000