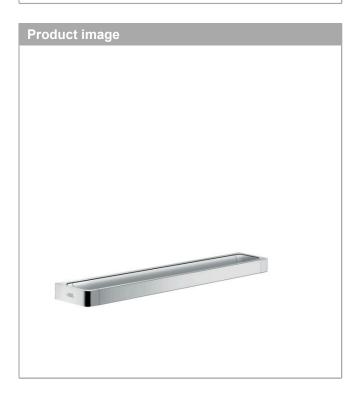

### AXOR Universal Accessories Towel Bar/Rail 24" Finishes : chrome Part no. : 42832000

### Description

#### Features

- Serves as a towel bar and rail for additional accessories (requires # 42870XXX Modular Adaptor Set)
- Metal
- · Wall-mounted