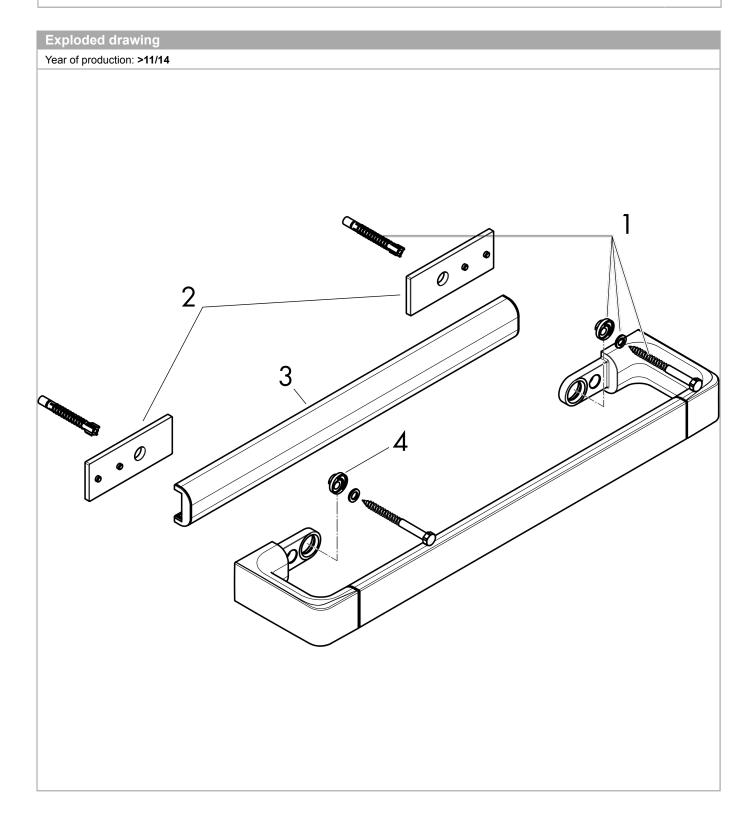

### AXOR Universal Accessories Towel Bar/Rail 24" Finishes : chrome Part no. : 42832000

#### Spare parts list Year of production: >11/14 Description PC PU Pos. Part no. 1 mounting set 92841000 0 1 2 0 1 tile-matching-disk 92406000 3 0 1 cover 92434000 4 excentric socket 97604000 0 1 0 1 а set of adapters 42870000 1 b set of covers 42871000 0 mounting kit for two-sided glass montage 1 С 42841000 0