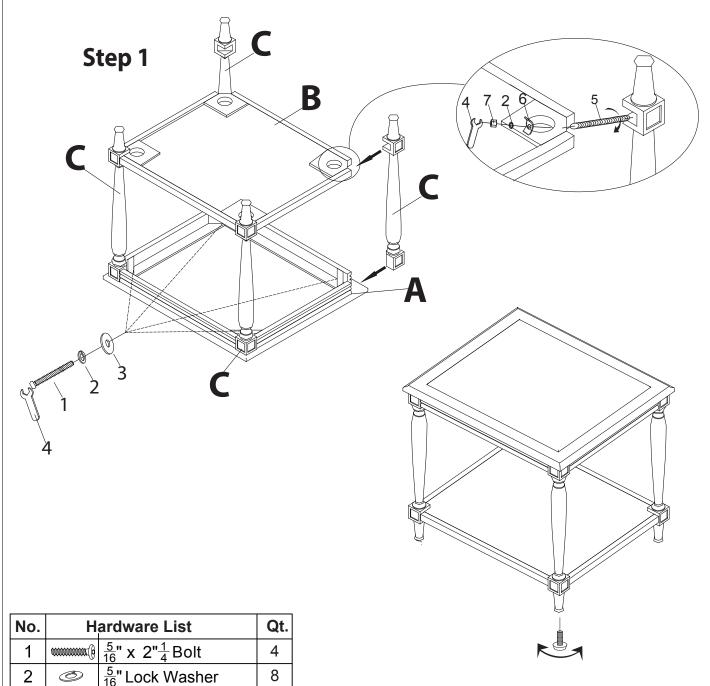

**Note:** Some furniture is heavy, it is recommended that two people assembly this item to avoid injury or damage.

| No. | Parts List |            | Qt. |
|-----|------------|------------|-----|
| Α   | <b>\</b>   | Table Top  | 1   |
| В   | $\Diamond$ | Wood shelf | 1   |
| С   | <b>**</b>  | Legs       | 4   |

3

4

5

6

0))))))))))))))))

5/16" Flat Washer

 $\frac{5}{16}$ " x 3"Threaded bolt

 $\frac{5}{16}$ "Half moon washer

1

 $\frac{5}{16}$ "Wrench

5/16" Nut