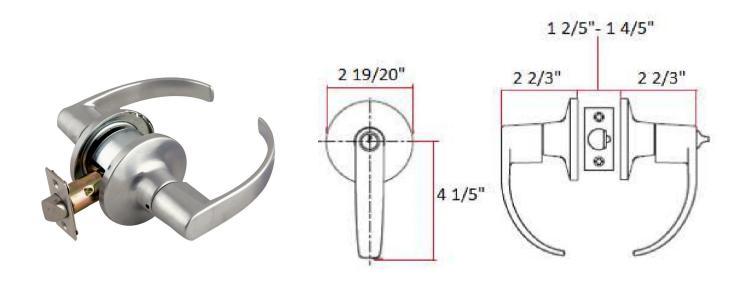

## **SPECIFICATIONS**

MATERIAL CONSTRUCTION:Steel/ZincKEYWAY:N/ALOCK FUNCTION:PassageREMOVABLE CORE:No

DEADBOLT FUNCTION:N/ALATCH FACEPLATE I:Square CornerEXTERIOR MAX PROJECTION:2.6"LATCH BACKSET:Adj; 2-3/8" - 2-3/4"INTERIOR MAX PROJECTION:2.6"LATCH TYPE:2 Way (fixed faceplate)

0.5" KOB VS. LEVER: LATCHBOLT THROW DISTANCE: Lever N/A N/A KNOB DIMENSIONS: # PINS IN CYLINDER: LEVER LENGTH: ANTI-BUMP PIN INSTALLED: 4.2" N/A 1.2" H × 2.95" W × 2.95" D N/A **ROSE DIMENSIONS:** # KEYS INCLUDED:

ROSETTE / ESCUTCHEON SHAPE: Round SPINDLE TYPE: Square
CROSS BORE: N/A MOUNTING HARDWARE INCLUDED: Yes

EDGE BORE: N/A TOOLS NEEDED FOR INSTALLATION: Phillips Screwdriver

HANDING: Reversible ASSEMBLED WEIGHT: 2.29 lbs.