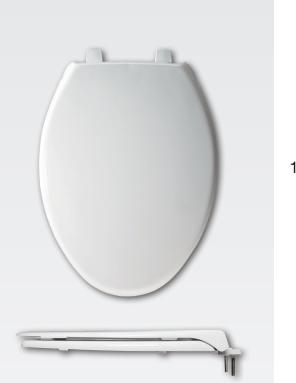

HOSPITALITY HEAVY-DUTY PLASTIC TOILET SEAT

## **FEATURES:**

- STA-TITE® Commercial Fastening System™ Eliminates callbacks for loosened seats
- DuraGuard® Antimicrobial \* Built-In Seat Protection™

## **SPECIFICATIONS:**

Size: Elongated

Material: Plastic

Style: Open Front with Cover

Ring Bumpers: Four

Hinges: Plastic with Non-Corroding 300 Series Stainless

Steel Posts and Pintles

**Hardware:** STA-TITE<sup>®</sup> Commercial Fastening System<sup>™</sup>