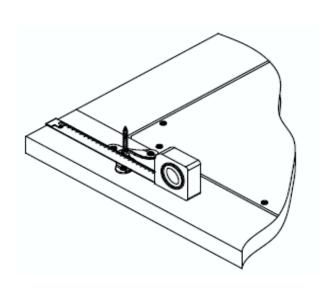

# **STEP 3** Drilling Holes in the Wall

- Take the measurement distance between the mirror brackets and divide by 2.
- Mark this dimension on both sides of the center line and on the horizontal line.
- Drill 8 mm pilot holes into the wall.

**STEP 4** Hanging the Mirror

- Tap the Wall Anchors (2) into the holes and insert the Screws (3) leaving 5 mm of the Screw exposed.
- Lift the Mirror above the Screws (3) at an angle and align with the clips.
- Reduce the angle of the Mirror to the wall and slide it down so the Mirror brackets catch the mirror clips.