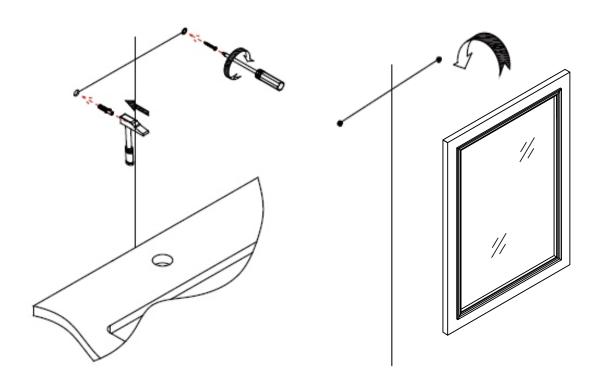

#### **STEP 1** Determining Measurements

- Lay the Mirror (1) face down on a soft no scratch surface.
- Measure the distance from the top of the Mirror to the top of the slot of the Mirror bracket. Record this measurement (Measurement A).
- Mark the vertical centerline of the Mirror.
- Determine the height of the mirror noting where the top edge of the Mirror will be. Record this measurement (Measurement B).

# **STEP 2** Measuring Mirror Placement

- Subtract Measurement A from Measurement B to get **Measurement C** (this will give the height position of the Screws (3) on the wall).
- On the vertical center line mark **Measurement C**.
- Use a level to draw a horizontal line.
- Measure the center distances between the Mirror brackets on the rear of the Mirror.

# **ASSEMBLY**

**WARNING:** When drilling the holes in the wall, please be sure to avoid any internal cables and pipelines.

# **STEP 3** Drilling Holes in the Wall

- Take the measurement distance between the mirror brackets and divide by 2.
- Mark this dimension on both sides of the center line and on the horizontal line.
- Drill 8 mm pilot holes into the wall.

**STEP 4** Hanging the Mirror

- Tap the Wall Anchors (2) into the holes and insert the Screws (3) leaving 5 mm of the Screw exposed.
- Lift the Mirror above the Screws (3) at an angle and align with the clips.
- Reduce the angle of the Mirror to the wall and slide it down so the Mirror brackets catch the mirror clips.

**STEP 5** Securing the Mirror

• Check that the Mirror clips are secured in the Mirror brackets.