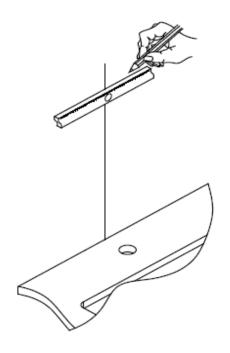

#### **STEP 1** Determining Measurements

- Lay the Mirror (1) face down on a soft no scratch surface.
- Measure the distance from the top of the Mirror to the top of the slot of the Mirror bracket. Record this measurement (Measurement A).
- Mark the vertical centerline of the Mirror.
- Determine the height of the mirror noting where the top edge of the Mirror will be. Record this measurement (Measurement B).