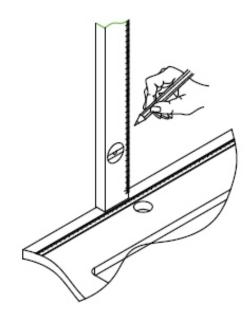

# **STEP 2** Measuring Mirror Placement

- Subtract Measurement A from Measurement B to get **Measurement C** (this will give the height position of the Screws (3) on the wall).
- On the vertical center line mark **Measurement C**.
- Use a level to draw a horizontal line.
- Measure the center distances between the Mirror brackets on the rear of the Mirror.

# **STEP 3** Drilling Holes in the Wall

- Take the measurement distance between the mirror brackets and divide by 2.
- Mark this dimension on both sides of the center line and on the horizontal line.
- Drill 8 mm pilot holes into the wall.