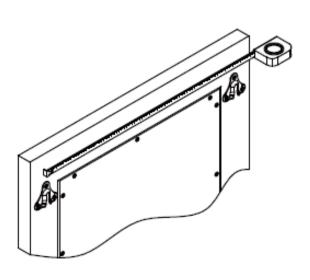

# **STEP 2** Measuring Mirror Placement

- Subtract Measurement A from Measurement B to get **Measurement C** (this will give the height position of the Screws (3) on the wall).
- On the vertical center line mark **Measurement C**.
- Use a level to draw a horizontal line.
- Measure the center distances between the Mirror brackets on the rear of the Mirror.

# **STEP 3** Drilling Holes in the Wall

- Take the measurement distance between the mirror brackets and divide by 2.
- Mark this dimension on both sides of the center line and on the horizontal line.
- Drill 8 mm pilot holes into the wall.