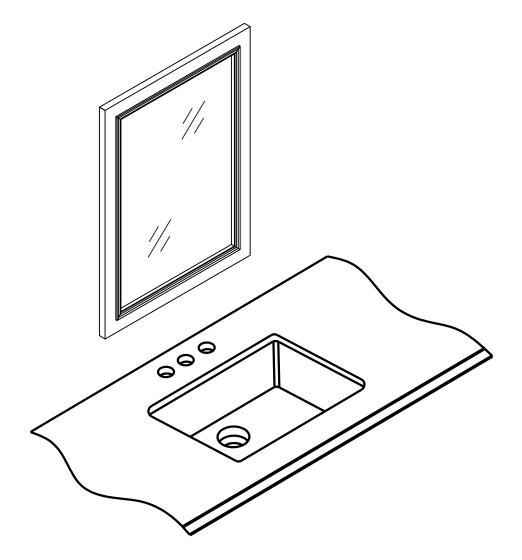

**NOTE:** Do not mount the mirror directly onto the vanity surface or back splash. A minimum gap of 10 mm must be left on the top of the vanity.