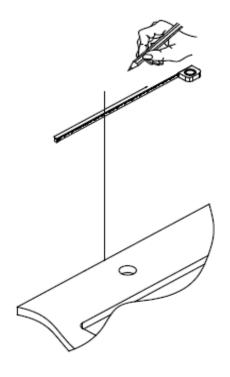

# **STEP 2** Measuring Mirror Placement

- Subtract Measurement A from Measurement B to get **Measurement C** (this will give the height position of the Screws (3) on the wall).
- On the vertical center line mark **Measurement C**.
- Use a level to draw a horizontal line.
- Measure the center distances between the Mirror brackets on the rear of the Mirror.