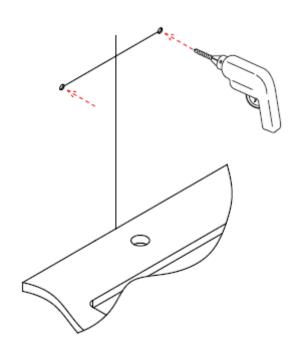

# **STEP 3** Drilling Holes in the Wall

- Take the measurement distance between the mirror brackets and divide by 2.
- Mark this dimension on both sides of the center line and on the horizontal line.
- Drill 8 mm pilot holes into the wall.