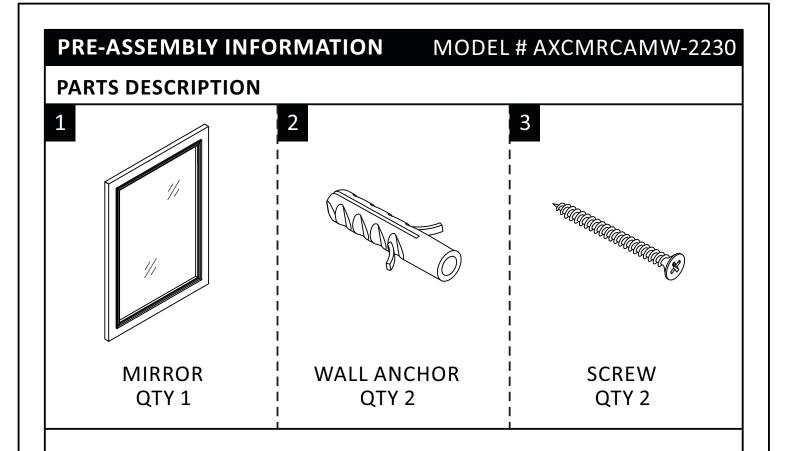

# **SAFETY INFORMATION**

Identify all the parts and hardware. Do not discard of the packaging until you have checked that you have all of the parts and hardware required. Hardware package may have spare parts.

#### **STEP 1** Determining Measurements

- Lay the Mirror (1) face down on a soft no scratch surface.
- Measure the distance from the top of the Mirror to the top of the slot of the Mirror bracket. Record this measurement (Measurement A).
- Mark the vertical centerline of the Mirror.
- Determine the height of the mirror noting where the top edge of the Mirror will be. Record this measurement (Measurement B).