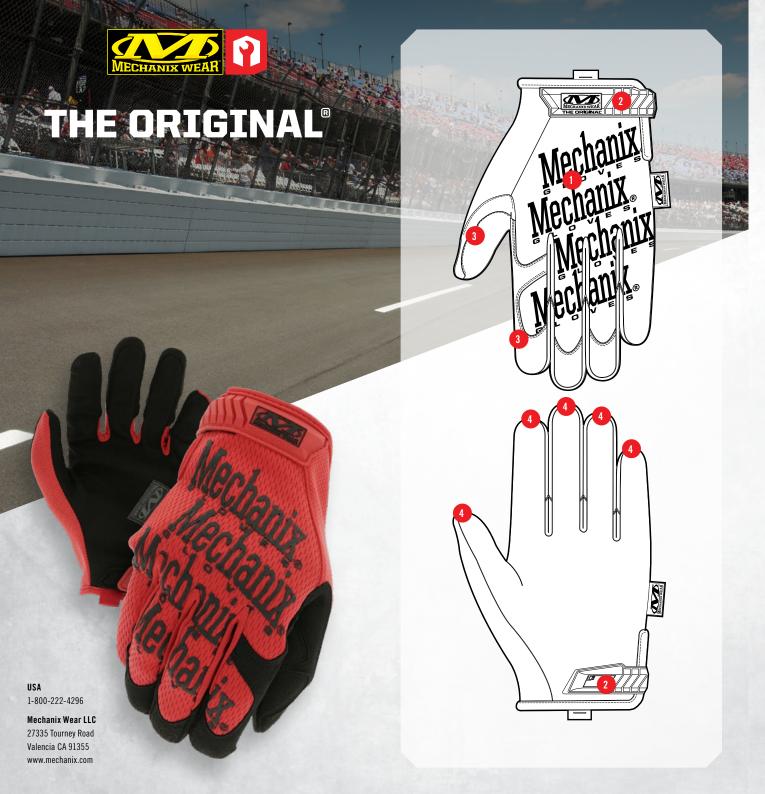

## **FEATURES**

- 1 Form-fitting TrekDry® helps keep your hands cool and comfortable.
- Adjustable Thermoplastic Rubber (TPR) closure creates a secure fit to your wrist.
- Reinforced thumb and index finger improve durability.
- Touchscreen capable synthetic leather provides the perfect blend of dexterity and durability.
- Machine washable.