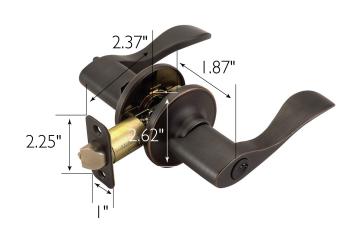

## **SPECIFICATIONS**

REKEYABLE?:

MATERIAL CONSTRUCTION: **KEYWAY:** ΚW Brass

LOCK FUNCTION: Entry Knob/Lever **REMOVABLE CORE:** Nο

**DEADBOLT FUNCTION:** LATCH FACEPLATE 1: N/A Round Corner Adj; 2-3/8" - 2-3/4" LATCH BACKSET: **EXTERIOR MAX PROJECTION:** 2.94" INTERIOR MAX PROJECTION: 2.94" LATCH TYPE: 2 Way (fixed faceplate)

LATCHBOLT THROW DISTANCE: 0.5" KOB VS. LEVER: Lever 5 N/A KNOB DIMENSIONS: # PINS IN CYLINDER: LEVER LENGTH: ANTI-BUMP PIN INSTALLED: 3.67" Yes 2.63" H × 2.63" W × 2.63" D # KEYS INCLUDED: 2 **ROSE DIMENSIONS:** 

SPINDLE TYPE: Half-Moon ROSETTE / ESCUTCHEON SHAPE: Round MOUNTING HARDWARE INCLUDED: Yes

**CROSS BORE:** 2.13"

**EDGE BORE:** TOOLS NEEDED FOR INSTALLATION: Phillips Screwdriver

Reversible ASSEMBLED WEIGHT: 2 lbs. HANDING: