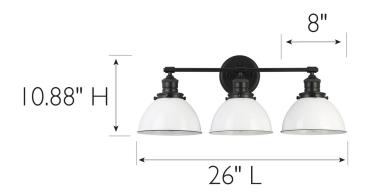

**ASSEMBLED DIMENSIONS:** 10.88" H × 26" L × 9" D

WEIGHT: 4.63 lbs.

**BACKPLATE DIMENSIONS:** 5.5" H × 5.5" W

CANOPY/PLATE DIMENSIONS: N/A

**GLASS/SHADE DIMENSIONS:** 4.75" H × 8" L × 8" D

**GLASS/SHADE MATERIAL:** Metal GLASS/SHADE TYPE: Metal **GLASS/SHADE COLOR:** White LED BRIGHTNESS (LUMENS):