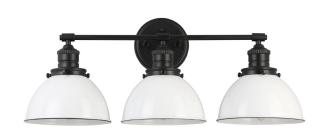

## Savannah 3-Light Vanity Light Matte Black

**ASSEMBLED DIMENSIONS:** 10.88" H × 26" L × 9" D

WEIGHT: 4.63 lbs.

**BACKPLATE DIMENSIONS:** 5.5" H × 5.5" W

CANOPY/PLATE DIMENSIONS: N/A

**GLASS/SHADE DIMENSIONS:** 4.75" H × 8" L × 8" D

**GLASS/SHADE MATERIAL:** Metal GLASS/SHADE TYPE: Metal **GLASS/SHADE COLOR:** White LED BRIGHTNESS (LUMENS):