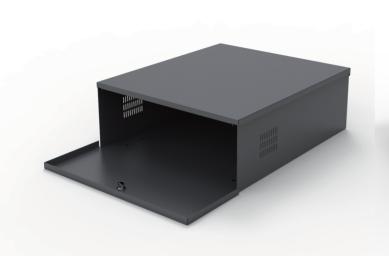

## **LN-SHELF-V**

Lockbox security box, size is 18\*18\*5", steel cover, fan and bolts included. packing with 4 hard fixed white foam protection. PE bag with the product. put in outer carton box for shipping. The 2\*inner carton put into one outer carton. The inner carton and outer carton quality is same.

| Model                      | Desc                                                                                                                                                                                                                                                                                         |
|----------------------------|----------------------------------------------------------------------------------------------------------------------------------------------------------------------------------------------------------------------------------------------------------------------------------------------|
| LN-SHELF-V<br>18*18*5 inch | Lockbox security box, size is 18*18*5",steel cover, fan and bolts included. packing with 4 hard fixed white foam protection. PE bag with the product. put in outer carton box for shipping. The 2*inner carton put into one outer carton. The inner carton and outer carton quality is same. |
| LN-SHELF-V<br>21*24*8 inch | Lockbox security box, size is 21*24*8",steel cover, fan and bolts included. packing with 4 hard fixed white foam protection. PE bag with the product. put in outer carton box for shipping. The 2*inner carton put into one outer carton. The inner carton and outer carton quality is same. |