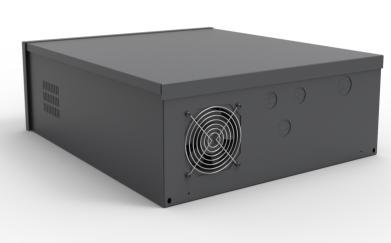

## **LN-SHELF-V**

Lockbox security box, size is 18\*18\*5", steel cover, fan and bolts included. packing with 4 hard fixed white foam protection. PE bag with the product. put in outer carton box for shipping. The 2\*inner carton put into one outer carton. The inner carton and outer carton quality is same.

| Model                      | Desc                                                                                                                                                                                                                                                                                         |
|----------------------------|----------------------------------------------------------------------------------------------------------------------------------------------------------------------------------------------------------------------------------------------------------------------------------------------|
| LN-SHELF-V<br>18*18*5 inch | Lockbox security box, size is 18*18*5",steel cover, fan and bolts included. packing with 4 hard fixed white foam protection. PE bag with the product. put in outer carton box for shipping. The 2*inner carton put into one outer carton. The inner carton and outer carton quality is same. |
| LN-SHELF-V<br>21*24*8 inch | Lockbox security box, size is 21*24*8",steel cover, fan and bolts included. packing with 4 hard fixed white foam protection. PE bag with the product. put in outer carton box for shipping. The 2*inner carton put into one outer carton. The inner carton and outer carton quality is same. |