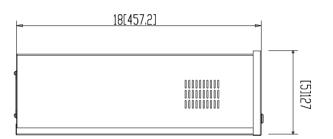

## **LN-SHELF-V**

Lockbox security box, size is 18\*18\*5", steel cover, fan and bolts included. packing with 4 hard fixed white foam protection. PE bag with the product. put in outer carton box for shipping. The 2\*inner carton put into one outer carton. The inner carton and outer carton quality is same.

| Model                      | Desc                                                                                                                                                                                                                                                                                         |
|----------------------------|----------------------------------------------------------------------------------------------------------------------------------------------------------------------------------------------------------------------------------------------------------------------------------------------|
| LN-SHELF-V<br>18*18*5 inch | Lockbox security box, size is 18*18*5",steel cover, fan and bolts included. packing with 4 hard fixed white foam protection. PE bag with the product. put in outer carton box for shipping. The 2*inner carton put into one outer carton. The inner carton and outer carton quality is same. |
| LN-SHELF-V<br>21*24*8 inch | Lockbox security box, size is 21*24*8",steel cover, fan and bolts included. packing with 4 hard fixed white foam protection. PE bag with the product. put in outer carton box for shipping. The 2*inner carton put into one outer carton. The inner carton and outer carton quality is same. |