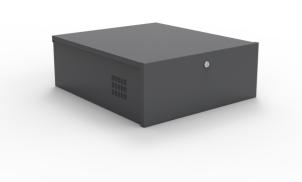

## **LN-SHELF-V**

Lockbox security box, size is 18\*18\*5", steel cover, fan and bolts included. packing with 4 hard fixed white foam protection. PE bag with the product. put in outer carton box for shipping. The 2\*inner carton put into one outer carton. The inner carton and outer carton quality is same.

| Model                      | Desc                                                                                                                                                                                                                                                                                         |
|----------------------------|----------------------------------------------------------------------------------------------------------------------------------------------------------------------------------------------------------------------------------------------------------------------------------------------|
| LN-SHELF-V<br>18*18*5 inch | Lockbox security box, size is 18*18*5",steel cover, fan and bolts included. packing with 4 hard fixed white foam protection. PE bag with the product. put in outer carton box for shipping. The 2*inner carton put into one outer carton. The inner carton and outer carton quality is same. |
| LN-SHELF-V<br>21*24*8 inch | Lockbox security box, size is 21*24*8",steel cover, fan and bolts included. packing with 4 hard fixed white foam protection. PE bag with the product. put in outer carton box for shipping. The 2*inner carton put into one outer carton. The inner carton and outer carton quality is same. |