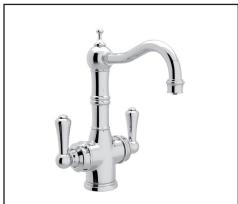

# PERRIN & ROWE® EDWARDIAN FILTRATION 2-LEVER BAR/FOOD PREP FAUCET

Perrin & Rowe® Filtration featuring "Triflow® Technology"

## U.1469LS

#### **FEATURES**

- Column spout
- Ceramic disc control cartridges
- 1 3/4" max. installation depth on deck
- Faucet made in England. Filter made in Switzerland.
- 6 1/2" reach swivel spout
- 11" overall height
- Filtered water .5 GPM, hot and cold water 1.5 GPM at 45 PSI
- Left lever controls filtration, right lever controls hot/cold