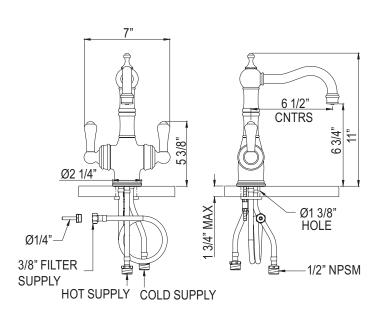

#### **FEATURES**

- Column spout
- Ceramic disc control cartridges
- 1 3/4" max. installation depth on deck
- Faucet made in England. Filter made in Switzerland.
- 6 1/2" reach swivel spout
- 11" overall height
- Filtered water .5 GPM, hot and cold water 1.5 GPM at 45 PSI
- Left lever controls filtration, right lever controls hot/cold