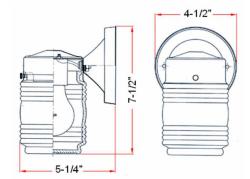

## **SPECIFICATIONS**

| MOUNTING:                  | Wall Mount                  | LED BRIGHTNESS (LUMENS):                | 330          |
|----------------------------|-----------------------------|-----------------------------------------|--------------|
| SLOPED CEILING ADAPTABLE:  | No                          | LED COLOR CORRELATED TEMPERATURE (CCT): | 3000K        |
| LAMP TYPE 1:               | 6W LED                      | LED COLOR RENDERING INDEX (CRI):        | CRI_90       |
|                            |                             | LED EFFICACY:                           | 57           |
| BULB INCLUDED:             | No                          | LED AVERAGE RATED LIFE:                 | 50,000 hours |
| WATTS PER BULB:            | N/AW                        |                                         |              |
| TOTAL WATTAGE:             | 6W                          | ENERGY EFFICIENT:                       | Yes          |
| DIMMABLE:                  | Yes                         | LIGHTING AMPS:                          | N/A          |
| MATERIAL CONSTRUCTION:     | Steel                       | VOLTAGE:                                | 120V         |
| ASSEMBLED DIMENSIONS:      | 4.49" L × 7.38" H × 5.48" D |                                         | 1201         |
| WEIGHT:                    | 1.32 lbs.                   |                                         |              |
|                            |                             |                                         |              |
| BACKPLATE DIMENSIONS:      | 4.5" H × 4.5" W             |                                         |              |
| CANOPY CEILING DIMENSIONS: | N/A                         |                                         |              |
| GLASS/SHADE DIMENSIONS:    | 4.84" H × 3.68" L × 3.68" D |                                         |              |
| GLASS/SHADE MATERIAL:      | Glass                       |                                         |              |
| GLASS/SHADE TYPE:          | Clear                       |                                         |              |
| GLASS/SHADE COLOR:         | Clear                       |                                         |              |
|                            |                             |                                         |              |
|                            |                             |                                         |              |