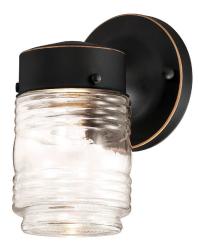

## Jelly Jar Outdoor LED Wall Light Oil Rubbed Bronze

## **SPECIFICATIONS**

| MOUNTING:                  | Wall Mount                  | LED BRIGHTNESS (LUMENS):                | 330          |
|----------------------------|-----------------------------|-----------------------------------------|--------------|
| SLOPED CEILING ADAPTABLE:  | No                          | LED COLOR CORRELATED TEMPERATURE (CCT): | 3000K        |
| LAMP TYPE 1:               | 6W LED                      | LED COLOR RENDERING INDEX (CRI):        | CRI_90       |
|                            |                             | LED EFFICACY:                           | 57           |
| BULB INCLUDED:             | No                          | LED AVERAGE RATED LIFE:                 | 50,000 hours |
| WATTS PER BULB:            | N/AW                        |                                         |              |
| TOTAL WATTAGE:             | 6W                          | ENERGY EFFICIENT:                       | Yes          |
| DIMMABLE:                  | Yes                         | LIGHTING AMPS:                          | N/A          |
| MATERIAL CONSTRUCTION:     | Steel                       | VOLTAGE:                                | 120V         |
| ASSEMBLED DIMENSIONS:      | 4.49" L × 7.38" H × 5.48" D |                                         | 1201         |
| WEIGHT:                    | 1.32 lbs.                   |                                         |              |
|                            |                             |                                         |              |
| BACKPLATE DIMENSIONS:      | 4.5" H × 4.5" W             |                                         |              |
| CANOPY CEILING DIMENSIONS: | N/A                         |                                         |              |
| GLASS/SHADE DIMENSIONS:    | 4.84" H × 3.68" L × 3.68" D |                                         |              |
| GLASS/SHADE MATERIAL:      | Glass                       |                                         |              |
| GLASS/SHADE TYPE:          | Clear                       |                                         |              |
| GLASS/SHADE COLOR:         | Clear                       |                                         |              |
|                            |                             |                                         |              |
|                            |                             |                                         |              |