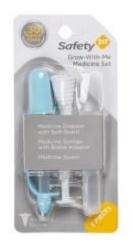

- Medicine dropper is designed to provide accurate dosage measurement and includes convenient no-spill cap
- Medicine syringe easily and accurately dispenses baby's medicine
- Medicine bottle adapter allows for accurate dosing from open-topped medicine bottles
- Medicine spoon is perfect for dispensing medicine to older children