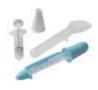

- Medicine dropper is designed to provide accurate dosage measurement and includes convenient no-spill cap
- Medicine syringe easily and accurately dispenses baby's medicine
- Medicine bottle adapter allows for accurate dosing from open-topped medicine bottles
- Medicine spoon is perfect for dispensing medicine to older children