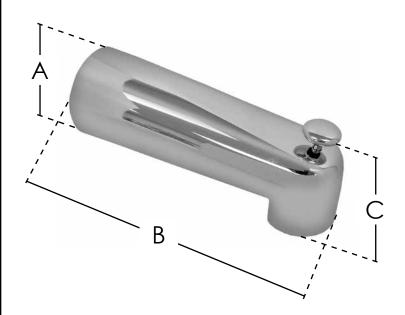

## features & benefits:

- Longer length for today's larger tubs
- Unit comes with hex key

This product and others like it can be found in the Jones Stephens catalog. Call today to order your catalog or download it from our website: