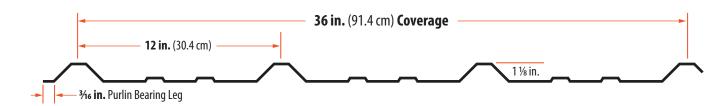

## SPECIFICATIONS PBR ROOFING PANELS

## 26 Gauge Galvalume Steel • 8 ft. lengths

**Code Approvals**<sup>1</sup> UL Fire Resistant Directory **#R20735** Florida Building **#FL-11175.1** 

1. Code Approval numbers may have changed since publication. For the most recent code approval numbers, contact our Techincal Department or refer to the appropriate code agency. **Testing Data & Specifications** Galvalume Steel - AZ50 - **ASTM A792** Accelerated Testing 2000 hours - **ASTM G23** Salt Spray Testing 1000 hours - **ASTM B117** Fire Testing - **ASTM E108** or **UL 790** Wind Driven Rain - **TAS 100**