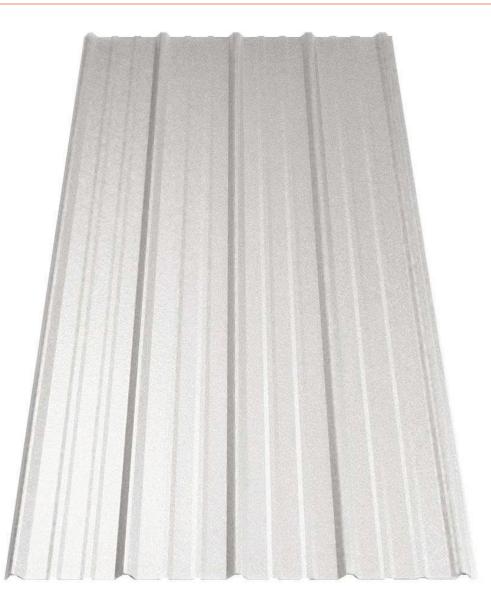

## SPECIFICATIONS PBR ROOFING PANELS

## 26 Gauge Galvalume Steel • 8 ft. lengths

**Code Approvals**<sup>1</sup> UL Fire Resistant Directory **#R20735** Florida Building **#FL-11175.1** 

1. Code Approval numbers may have changed since publication. For the most recent code approval numbers, contact our Techincal Department or refer to the appropriate code agency. **Testing Data & Specifications** Galvalume Steel - AZ50 - **ASTM A792** Accelerated Testing 2000 hours - **ASTM G23** Salt Spray Testing 1000 hours - **ASTM B117** Fire Testing - **ASTM E108** or **UL 790** Wind Driven Rain - **TAS 100**