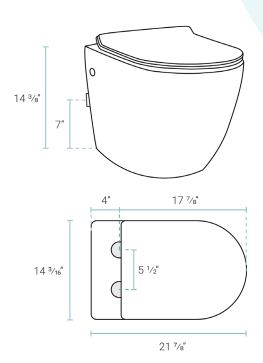

#### Specifications:

- N.W: 68.28 lb.

- L: 21 <sup>7</sup>/<sub>8</sub>" x W: 14 <sup>3</sup>/<sub>16</sub>" x H: 14 <sup>3</sup>/<sub>8</sub>"