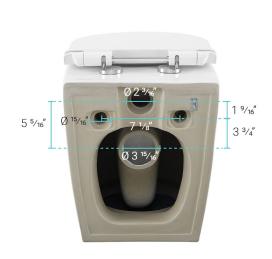

#### Specifications:

- N.W: 68.28 lb.

- L: 21 <sup>7</sup>/<sub>8</sub>" x W: 14 <sup>3</sup>/<sub>16</sub>" x H: 14 <sup>3</sup>/<sub>8</sub>"