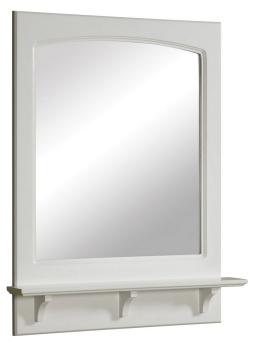

## 539916-WHT

MISC CABINETS

Concord Mirror with Shelf 24" White





## SPECIFICATIONS

| MATERIAL CONSTRUCTION:         | Wood                        | FACE FRAME MATERIAL:        | MDF        |
|--------------------------------|-----------------------------|-----------------------------|------------|
| ASSEMBLY REQUIRED:             | No                          | SIDES MATERIAL:             | N/A        |
| TOOLS NEEDED FOR INSTALLATION: | Electric Drill, Screwdriver | BOTTOM MATERIAL:            | N/A        |
| ASSEMBLED DIMENSIONS:          | 31" H x 24" L x 4" D        | BACK PANEL MATERIAL:        | MDF        |
| WEIGHT:                        | 17.27 lbs.                  | BACK BRACE MATERIAL:        | N/A        |
| NUMBER OF DOORS:               | N/A                         | GLASS STYLE:                | Flat Panel |
| DOOR MATERIAL: