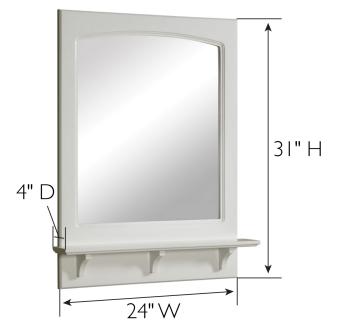

## SPECIFICATIONS

| MATERIAL CONSTRUCTION:         | Wood                        | FACE FRAME MATERIAL:        | MDF        |
|--------------------------------|-----------------------------|-----------------------------|------------|
| ASSEMBLY REQUIRED:             | No                          | SIDES MATERIAL:             | N/A        |
| TOOLS NEEDED FOR INSTALLATION: | Electric Drill, Screwdriver | BOTTOM MATERIAL:            | N/A        |
| ASSEMBLED DIMENSIONS:          | 31" H x 24" L x 4" D        | BACK PANEL MATERIAL:        | MDF        |
| WEIGHT:                        | 17.27 lbs.                  | BACK BRACE MATERIAL:        | N/A        |
| NUMBER OF DOORS:               | N/A                         | GLASS STYLE:                | Flat Panel |
| DOOR MATERIAL:                 | N/A                         | LIGHTED:                    | No         |
| NUMBER OF SHELVES:             | N/A                         | QTY OF LAMPS:               | N/A        |
| ADJUSTABLE SHELVES:            | N/A                         | POWER SOURCE:               | None       |
| SHELF MAX WEIGHT CAPACITY:     | N/A                         | MOUNTING HARDWARE INCLUDED: | Yes        |
| SHELF WIDTH:                   | N/A                         | MOUTING TYPE:               | Surface    |
| SHELF THICKNESS:               | N/A                         |                             |            |
| SHELF MATERIAL:                | N/A                         |                             |            |