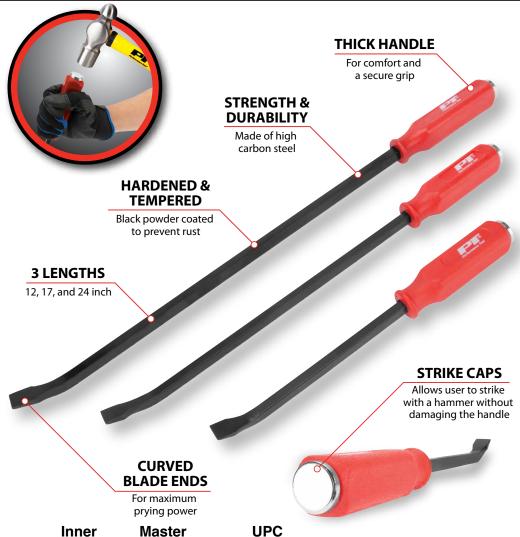

## 3-PC PRY BAR SET W/STRIKE CAP

 Item #
 Inner
 Master
 UPC

 W2023
 1
 6
 039564144806

- Mechanic's 3-piece pry bar set with strike cap ends, 12, 17, and 24 inch.
- Thick ergonomically designed handles for comfort and secure grip.
- Capped ends allow user to strike with a hammer without damaging the handle.
- These bars are fully hardened and tempered, then black powder coated to prevent rust.
- Curved blade ends and long shafts provides maximum delivery of prying power.
- Use these pry bars with different jobs around the home, shop or garage.
- Made of high carbon steel for strength, durability and long life.