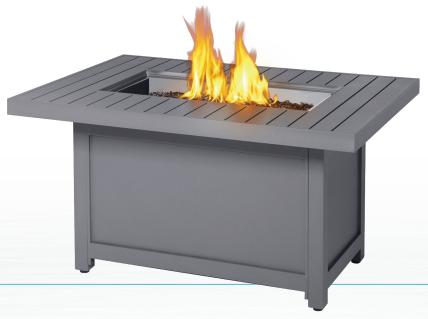

## HAMPTONS PATIOFLAME TABLE SERIES

RECTANGULAR

HAMP1-GY

## **FEATURES**

- » UP TO 40,000 BTU'S
- » STAINLESS STEEL BURNER
- » RUST RESISTANT CONSTRUCTION
- » 25"H x 50"W x 32"D
- » BURNER DIMENSIONS: 30 1/2"W x 14 3/4"D
- » TABLE IS ALL RUST-PROOF ALUMINUM CONSTRUCTION FOR LIGHTWEIGHT MOBILITY AND WEATHER RESISTANCE
- » "EASY START" IGNITION FOR CONVENIENT USE ANY TIME
- » THERMO-COUPLE VALVE (SHUTS GAS SUPPLY OFF IF FLAME IS EXTINGUISHED) FOR YOUR PEACE OF MIND
- » ALL MARINE-GRADE STAINLESS STEEL PAN BURNER WITH TOPAZ GLASS MEDIA FOR BEAUTIFUL FLAME REFLECTIONS
- » PROPANE TANK CAN BE CONCEALED INSIDE TABLE BASE AND COMES WITH NATURAL GAS CONVERSION KIT
- » COMES COMPLETE WITH TABLE, BURNER, BURNER LID AND TOPAZ GLASS
- » CASH & CARRY DESIGN PACKED IN ONE CONVENIENT BOX
- » CERTIFIED TO ANSI Z21.97-2012 / CSA 2.41-2012, OUTDOOR DECORATIVE GAS APPLIANCE STANDARD