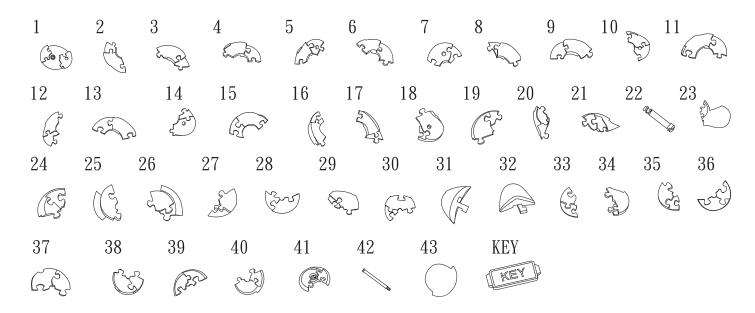

## INSTRUCTIONS

- 1. Please count and make sure all pieces are present before assembly.
- 2. The pole pieces are delicate. To prevent damage, do not use excessive force.
- 3. Assemble crystal puzzle by putting the puzzle pieces together in the order shown below.
- 4. Missing a piece? Email info@ugames.com or call (415) 503-1600 with missing piece number.

## HINTS

Do not lose any of the puzzle pieces.

After assembling piece #21, insert the short center pole piece #22 from the bottom as shown. Tighten with the key enclosed.

After assembling piece #30, put pieces #31 and #32 in.