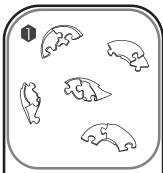

## HINTS

Do not lose any of the puzzle pieces.

After assembling piece #21, insert the short center pole piece #22 from the bottom as shown. Tighten with the key enclosed.

After assembling piece #30, put pieces #31 and #32 in.