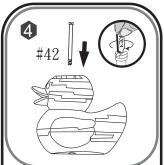

After assembling piece #41, insert the long center pole #42 from the top and tighten with the key enclosed.