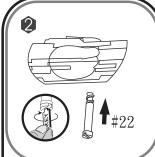

## HINTS

Do not lose any of the puzzle pieces.

After assembling piece #21, insert the short center pole piece #22 from the bottom as shown. Tighten with the key enclosed.

After assembling piece #30, put pieces #31 and #32 in.