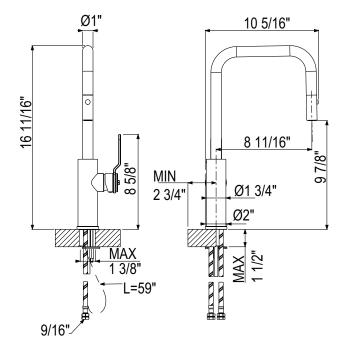

### FEATURES

- 1.8 GPM
- Requires 2 1/2" clearance from backsplash to center of faucet hole
- 1 3/8" hole size
- 1 1/2" max deck depth
- 8 11/16" center to center reach- 10 1/4" total length
- 16 11/16" spout total height
- 9 7/8" Deck to the bottom of the hand spray
- 59" Nylon hand spray hose
- Dual-spray functionality with ability to toggle
  between stream and spray settings
- 24" supply hoses with 9/16" female connection