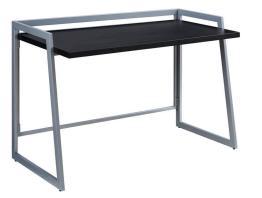

## Mixed Materials Desk Black/Nickel

## **SPECIFICATIONS**

| MATERIAL CONSTRUCTION:     | Metal                 |
|----------------------------|-----------------------|
| ASSEMBLY REQUIRED:         | Yes                   |
| TOOLS NEEDED FOR ASSEMBLY: | None                  |
| DRAWER TYPE:               | N/A                   |
| ASSEMBLED DIMENSIONS:      | 30" H × 48" L × 24" W |
| ASSEMBLED WEIGHT:          | 20 lbs.               |
| KNEE SPACE DEPTH:          | 20.59"                |
| KNEE SPACE WIDTH:          | 45.28"                |
| TOP MATERIAL:              | HPL                   |
| SIDES MATERIAL:            | Metal                 |
| LEG MATERIAL:              | Metal                 |
| FRAME COLOR:               | Gold                  |
| TOP COLOR:                 | Black                 |
| COLLAPSIBLE:               | Yes                   |
|                            |                       |