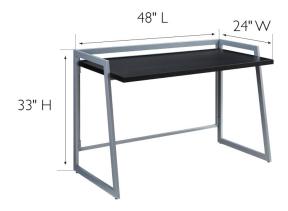

## **SPECIFICATIONS**

| MATERIAL CONSTRUCTION:     | Metal                 |
|----------------------------|-----------------------|
| ASSEMBLY REQUIRED:         | Yes                   |
| TOOLS NEEDED FOR ASSEMBLY: | None                  |
| DRAWER TYPE:               | N/A                   |
| ASSEMBLED DIMENSIONS:      | 30" H × 48" L × 24" W |
| ASSEMBLED WEIGHT:          | 20 lbs.               |
| KNEE SPACE DEPTH:          | 20.59"                |
| KNEE SPACE WIDTH:          | 45.28"                |
| TOP MATERIAL:              | HPL                   |
| SIDES MATERIAL:            | Metal                 |
| LEG MATERIAL:              | Metal                 |
| FRAME COLOR:               | Gold                  |
| TOP COLOR:                 | Black                 |
| COLLAPSIBLE:               | Yes                   |
|                            |                       |