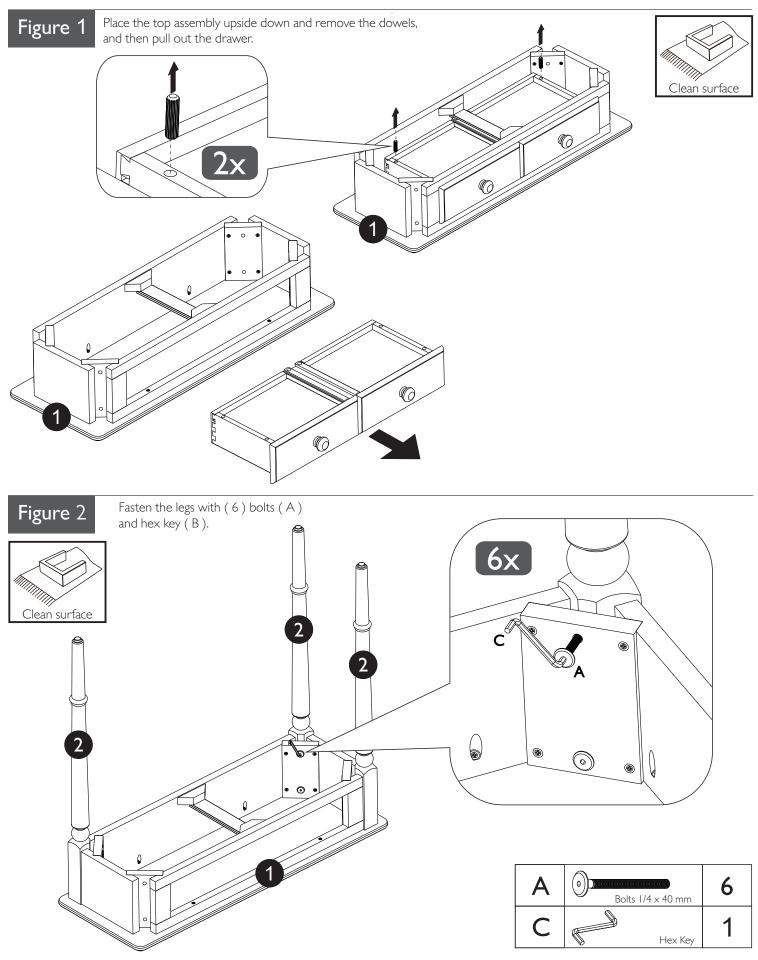

## HARDWARE INCLUDED

Please confirm all hardware are available before starting assembly.

| Ref. |                                        | Qty. |
|------|----------------------------------------|------|
| Α    | Bolts 1/4 × 40 mm                      | 8    |
| В    | (#)))))))))))))))))))))))))))))))))))) | 4    |
| С    | Hex Key                                | 1    |