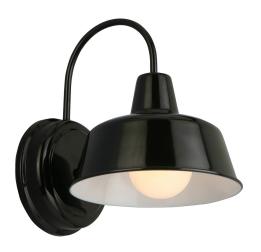

Mason 1 Light Outdoor Wall Light with Metal Shade 8" Black

## SPECIFICATIONS

| MOUNTING:                  | Wall Mount                 | LED BRIGHTNESS (LUMENS):                | N/A  |
|----------------------------|----------------------------|-----------------------------------------|------|
| SLOPED CEILING ADAPTABLE:  | N/A                        | LED COLOR CORRELATED TEMPERATURE (CCT): | N/A  |
| LAMP TYPE 1:               | Maximum 60W                | LED COLOR RENDERING INDEX (CRI):        | N/A  |
|                            | Medium Base Bulb           | LED EFFICACY:                           | N/A  |
| BULB INCLUDED:             | No                         | LED AVERAGE RATED LIFE:                 | N/A  |
| WATTS PER BULB:            | 60W                        |                                         |      |
| TOTAL WATTAGE:             | 60W                        | ENERGY EFFICIENT:                       | No   |
| DIMMABLE:                  | Yes                        | LIGHTING AMPS:                          | 0.5  |
| MATERIAL CONSTRUCTION:     | Steel                      | VOLTAGE:                                | 120V |
| ASSEMBLED DIMENSIONS:      | 8.38" L × I I" H × 10.5" D |                                         | 1201 |
| WEIGHT:                    | 1.45 lbs.                  |                                         |      |
|                            |                            |                                         |      |
| BACKPLATE DIMENSIONS:      | 6.13" H x 6.13" W          |                                         |      |
| CANOPY CEILING DIMENSIONS: | N/A                        |                                         |      |
| GLASS/SHADE DIMENSIONS:    | 5.5" H x 8.25" L x 8.25" D |                                         |      |
| GLASS/SHADE MATERIAL:      | Metal                      |                                         |      |
| GLASS/SHADE TYPE:          | N/A                        |                                         |      |
| GLASS/SHADE COLOR:         | Black                      |                                         |      |
|                            |                            |                                         |      |
| WARRANTY:                  | 10-Year limited warranty   |                                         |      |
|                            | 1.11                       |                                         |      |