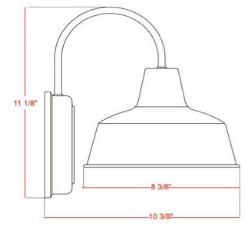

## SPECIFICATIONS

| MOUNTING:                  | Wall Mount                 | LED BRIGHTNESS (LUMENS):                | N/A  |
|----------------------------|----------------------------|-----------------------------------------|------|
| SLOPED CEILING ADAPTABLE:  | N/A                        | LED COLOR CORRELATED TEMPERATURE (CCT): | N/A  |
| LAMP TYPE 1:               | Maximum 60W                | LED COLOR RENDERING INDEX (CRI):        | N/A  |
|                            | Medium Base Bulb           | LED EFFICACY:                           | N/A  |
| BULB INCLUDED:             | No                         | LED AVERAGE RATED LIFE:                 | N/A  |
| WATTS PER BULB:            | 60W                        |                                         |      |
| TOTAL WATTAGE:             | 60W                        | ENERGY EFFICIENT:                       | No   |
| DIMMABLE:                  | Yes                        | LIGHTING AMPS:                          | 0.5  |
| MATERIAL CONSTRUCTION:     | Steel                      | VOLTAGE:                                | 120V |
| ASSEMBLED DIMENSIONS:      | 8.38" L × I I" H × 10.5" D |                                         | 1201 |
| WEIGHT:                    | 1.45 lbs.                  |                                         |      |
|                            |                            |                                         |      |
| BACKPLATE DIMENSIONS:      | 6.13" H x 6.13" W          |                                         |      |
| CANOPY CEILING DIMENSIONS: | N/A                        |                                         |      |
| GLASS/SHADE DIMENSIONS:    | 5.5" H x 8.25" L x 8.25" D |                                         |      |
| GLASS/SHADE MATERIAL:      | Metal                      |                                         |      |
| GLASS/SHADE TYPE:          | N/A                        |                                         |      |
| GLASS/SHADE COLOR:         | Black                      |                                         |      |
|                            |                            |                                         |      |
| WARRANTY:                  | 10-Year limited warranty   |                                         |      |
|                            | 1.11                       |                                         |      |