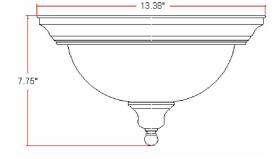

## **SPECIFICATIONS**

| MOUNTING:                 | Flush Mount                   | LED BRIGHTNESS (LUMENS):                | N/A  |
|---------------------------|-------------------------------|-----------------------------------------|------|
| SLOPED CEILING ADAPTABLE: | No                            | LED COLOR CORRELATED TEMPERATURE (CCT): | N/A  |
| LAMP TYPE 1:              | Maximum 60W                   | LED COLOR RENDERING INDEX (CRI):        | N/A  |
|                           | Medium Base Bulb              | LED EFFICACY:                           | N/A  |
| BULB INCLUDED:            | No                            | LED AVERAGE RATED LIFE:                 | N/A  |
| WATTS PER BULB:           | 60W                           |                                         |      |
| TOTAL WATTAGE:            | 120W                          | ENERGY EFFICIENT:                       | No   |
| DIMMABLE:                 | Yes                           | LIGHTING AMPS:                          | N/A  |
| MATERIAL CONSTRUCTION:    | Steel                         | VOLTAGE:                                | 120V |
| ASSEMBLED DIMENSIONS:     | 7.75" H x 13.38" L x 13.38" D |                                         | 1201 |
| WEIGHT:                   | 4.73 lbs.                     |                                         |      |
| BACKPLATE DIMENSIONS:     | N/A                           |                                         |      |
| CANOPY/PLATE DIMENSIONS:  | N/A                           |                                         |      |
| GLASS/SHADE DIMENSIONS:   | 3.54" H × 10" L × 10" D       |                                         |      |
| GLASS/SHADE MATERIAL:     | Glass                         |                                         |      |
| GLASS/SHADE TYPE:         | Alabaster                     |                                         |      |
| GLASS/SHADE COLOR:        | White                         |                                         |      |