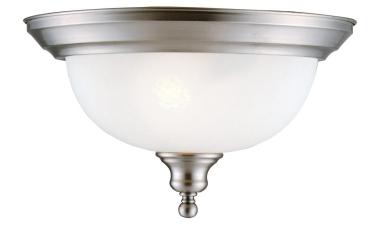

## Bristol 2-Light Ceiling Light Satin Nickel

## **SPECIFICATIONS**

| MOUNTING:                 | Flush Mount                   | LED BRIGHTNESS (LUMENS):                | N/A  |
|---------------------------|-------------------------------|-----------------------------------------|------|
| SLOPED CEILING ADAPTABLE: | No                            | LED COLOR CORRELATED TEMPERATURE (CCT): | N/A  |
| LAMP TYPE 1:              | Maximum 60W                   | LED COLOR RENDERING INDEX (CRI):        | N/A  |
|                           | Medium Base Bulb              | LED EFFICACY:                           | N/A  |
| BULB INCLUDED:            | No                            | LED AVERAGE RATED LIFE:                 | N/A  |
| WATTS PER BULB:           | 60W                           |                                         |      |
| TOTAL WATTAGE:            | 120W                          | ENERGY EFFICIENT:                       | No   |
| DIMMABLE:                 | Yes                           | LIGHTING AMPS:                          | N/A  |
| MATERIAL CONSTRUCTION:    | Steel                         | VOLTAGE:                                | 120V |
| ASSEMBLED DIMENSIONS:     | 7.75" H x 13.38" L x 13.38" D |                                         | 1201 |
| WEIGHT:                   | 4.73 lbs.                     |                                         |      |
| BACKPLATE DIMENSIONS:     | N/A                           |                                         |      |
| CANOPY/PLATE DIMENSIONS:  | N/A                           |                                         |      |
| GLASS/SHADE DIMENSIONS:   | 3.54" H × 10" L × 10" D       |                                         |      |
| GLASS/SHADE MATERIAL:     | Glass                         |                                         |      |
| GLASS/SHADE TYPE:         | Alabaster                     |                                         |      |
| GLASS/SHADE COLOR:        | White                         |                                         |      |