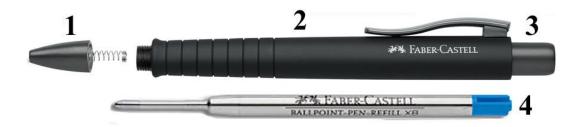

## POLY BALL BALLPOINT PEN

- Polyball XB Ballpoint Pens come equipped with an extra broad, blue ballpoint refill.
- 1. Remove the front piece (1) from the barrel (2) by turning the barrel (2) counterclockwise.
- 2. Remove the empty ballpoint refill (4) from the barrel (2).
- 3. Insert new Faber-Castell Ballpoint Refill (4) into the barrel (2).
- 4. Return the front piece (1) making sure the spring is centered and the tip of the refill (4) slides into the middle of the spring (1).
- 5. Secure the front piece (1) by turning the barrel (2) clockwise until fastened.
- 6. Click the push button (3) to advance the ballpoint (4) and begin writing.
- 7. To retract the ballpoint (4) click the push button (3).