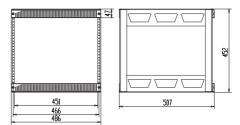

| Model          | Capacity(U) | Depth(mm) | Pcs in Carton | Flat Packing size<br>(L*W*H)mm | Packing W eight<br>(KG) |
|----------------|-------------|-----------|---------------|--------------------------------|-------------------------|
| K3311 21U OPEN | 21          | 507mm     | 1             | 1040x540x120                   | 17.2                    |
| K3312 29U OPEN | 29          | 507mm     | 1             | 1400x550x130                   | 21.1                    |