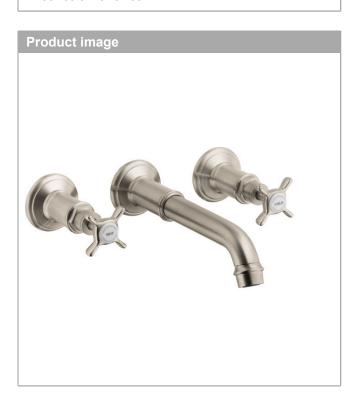

## **AXOR Montreux**

Wall-Mounted Widespread Faucet Trim with Cross Handles, 1.2 GPM

Finishes: brushed nickel Part no.: 16532821

# **AXOR Montreux**

Wall-Mounted Widespread Faucet Trim with Cross Handles, 1.2 GPM Finishes: brushed nickel Part no.: 16532821

| Spare parts list Year of production: >07/16 |                                                 |          |   |   |
|---------------------------------------------|-------------------------------------------------|----------|---|---|
|                                             |                                                 |          |   |   |
| 1                                           | handle                                          | 16291820 | 0 | 1 |
| 2                                           | set of screw covers, cold / hot water / neutral | 97987000 | 0 | 1 |
| 3                                           | escutcheon for handle                           | 98578820 | 0 | 1 |
| 4                                           | fixing set                                      | 96392000 | 0 | 1 |
| 5                                           | spout cpl.                                      | 98574820 | 0 | 1 |
| 6                                           | escutcheon for spout                            | 98576820 | 0 | 1 |
| а                                           | base body                                       | 10303181 | 0 | 1 |
| b                                           | mounting-set V+B                                | 96142000 | 0 | 1 |