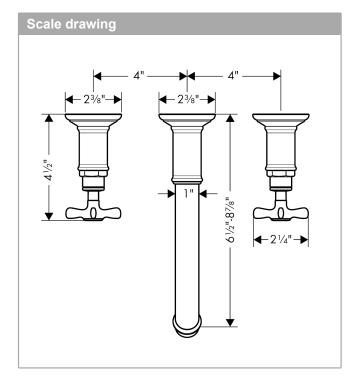

## **AXOR Montreux**

Wall-Mounted Widespread Faucet Trim with Cross Handles, 1.2 GPM

Finishes: brushed nickel Part no.: 16532821

# **AXOR Montreux**

Wall-Mounted Widespread Faucet Trim with Cross Handles, 1.2 GPM Finishes: brushed nickel Part no.: 16532821

| Spare parts list Year of production: >07/16 |                                                 |          |   |   |
|---------------------------------------------|-------------------------------------------------|----------|---|---|
|                                             |                                                 |          |   |   |
| 1                                           | handle                                          | 16291820 | 0 | 1 |
| 2                                           | set of screw covers, cold / hot water / neutral | 97987000 | 0 | 1 |
| 3                                           | escutcheon for handle                           | 98578820 | 0 | 1 |
| 4                                           | fixing set                                      | 96392000 | 0 | 1 |
| 5                                           | spout cpl.                                      | 98574820 | 0 | 1 |
| 6                                           | escutcheon for spout                            | 98576820 | 0 | 1 |
| а                                           | base body                                       | 10303181 | 0 | 1 |
| b                                           | mounting-set V+B                                | 96142000 | 0 | 1 |