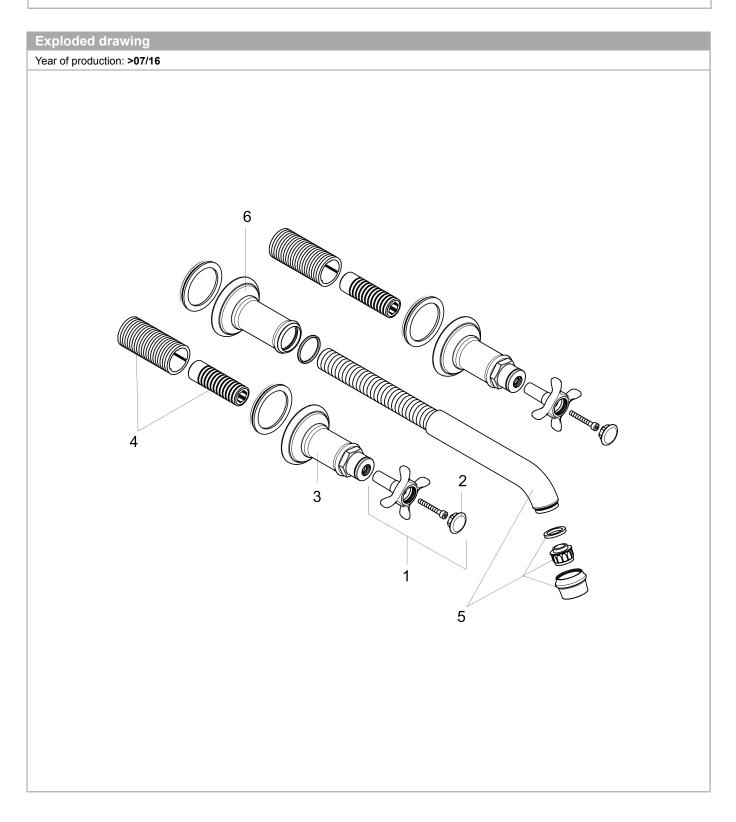

# **AXOR Montreux**

Wall-Mounted Widespread Faucet Trim with Cross Handles, 1.2 GPM Finishes: brushed nickel Part no.: 16532821

| Spare parts list Year of production: >07/16 |                                                 |          |   |   |
|---------------------------------------------|-------------------------------------------------|----------|---|---|
|                                             |                                                 |          |   |   |
| 1                                           | handle                                          | 16291820 | 0 | 1 |
| 2                                           | set of screw covers, cold / hot water / neutral | 97987000 | 0 | 1 |
| 3                                           | escutcheon for handle                           | 98578820 | 0 | 1 |
| 4                                           | fixing set                                      | 96392000 | 0 | 1 |
| 5                                           | spout cpl.                                      | 98574820 | 0 | 1 |
| 6                                           | escutcheon for spout                            | 98576820 | 0 | 1 |
| а                                           | base body                                       | 10303181 | 0 | 1 |
| b                                           | mounting-set V+B                                | 96142000 | 0 | 1 |