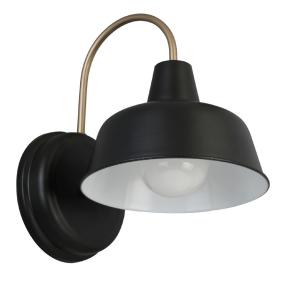

## Mason I-Light Outdoor Wall Light Matte Black and Gold

## SPECIFICATIONS

| MOUNTING:                 | Wall Mount                 | LED BRIGHTNESS (LUMENS):                | N/A  |
|---------------------------|----------------------------|-----------------------------------------|------|
| SLOPED CEILING ADAPTABLE: | No                         | LED COLOR CORRELATED TEMPERATURE (CCT): | N/A  |
| LAMPTYPE I:               | Incandescent               | LED COLOR RENDERING INDEX (CRI):        | N/A  |
| BULB INCLUDED:            | No                         | LED EFFICACY:                           | N/A  |
| WATTS PER BULB:           | 60W                        | LED AVERAGE RATED LIFE:                 | N/A  |
| TOTAL WATTAGE:            | 60W                        |                                         |      |
| DIMMABLE:                 | Yes                        | ENERGY EFFICIENT:                       | No   |
| MATERIAL CONSTRUCTION:    | Steel                      | LIGHTING AMPS:                          | N/A  |
| ASSEMBLED DIMENSIONS:     | " H × 8.38" L × 10.5" D    | VOLTAGE:                                | 120V |
| WEIGHT:                   | 1.45 lbs.                  |                                         |      |
|                           |                            |                                         |      |
| BACKPLATE DIMENSIONS:     | 6" H × 6" W                |                                         |      |
| CANOPY/PLATE DIMENSIONS:  | N/A                        |                                         |      |
| GLASS/SHADE DIMENSIONS:   | 5.5" H × 8.38" L × 8.38" D |                                         |      |
| GLASS/SHADE MATERIAL:     | Steel                      |                                         |      |
| GLASS/SHADE TYPE:         | N/A                        |                                         |      |

Black

GLASS/SHADE COLOR:

| TYPE:       |  |
|-------------|--|
| JOB:        |  |
| ORDER CODE: |  |
| APPROVALS:  |  |