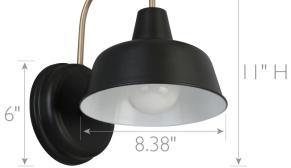

## SPECIFICATIONS

| MOUNTING:                 | Wall Mount                 | LED BRIGHTNESS (LUMENS):                | N/A  |
|---------------------------|----------------------------|-----------------------------------------|------|
| SLOPED CEILING ADAPTABLE: | No                         | LED COLOR CORRELATED TEMPERATURE (CCT): | N/A  |
| LAMPTYPE I:               | Incandescent               | LED COLOR RENDERING INDEX (CRI):        | N/A  |
| BULB INCLUDED:            | No                         | LED EFFICACY:                           | N/A  |
| WATTS PER BULB:           | 60W                        | LED AVERAGE RATED LIFE:                 | N/A  |
| TOTAL WATTAGE:            | 60W                        |                                         |      |
| DIMMABLE:                 | Yes                        | ENERGY EFFICIENT:                       | No   |
| MATERIAL CONSTRUCTION:    | Steel                      | LIGHTING AMPS:                          | N/A  |
| ASSEMBLED DIMENSIONS:     | " H × 8.38" L × 10.5" D    | VOLTAGE:                                | 120V |
| WEIGHT:                   | 1.45 lbs.                  |                                         |      |
|                           |                            |                                         |      |
| BACKPLATE DIMENSIONS:     | 6" H × 6" W                |                                         |      |
| CANOPY/PLATE DIMENSIONS:  | N/A                        |                                         |      |
| GLASS/SHADE DIMENSIONS:   | 5.5" H × 8.38" L × 8.38" D |                                         |      |
| GLASS/SHADE MATERIAL:     | Steel                      |                                         |      |
| GLASS/SHADE TYPE:         | N/A                        |                                         |      |