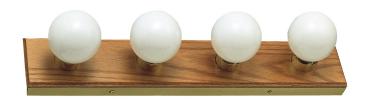

N/A

N/A

N/A

N/A



## 4-Light Vanity Light Honey Oak





## **SPECIFICATIONS**

MOUNTING: Wall Mount

SLOPED CEILING ADAPTABLE:

LAMPTYPE I: Maximum 60W

Medium Base Bulb

**BULB INCLUDED:** No WATTS PER BULB: 60W **TOTAL WATTAGE:** 240W DIMMABLE: Yes

MATERIAL CONSTRUCTION: Steel

ASSEMBLED DIMENSIONS: 4.5" H × 24" L × 2.28" D

WEIGHT: 3.12 lbs.

**BACKPLATE DIMENSIONS:** N/A CANOPY/PLATE DIMENSIONS: N/A **GLASS/SHADE DIMENSIONS:** N/A **GLASS/SHADE MATERIAL:** N/A GLASS/SHADE TYPE: N/A **GLASS/SHADE COLOR:** N/A

LED BRIGHTNESS (LUMENS):

LED COLOR CORRELATED TEMPERATURE (CCT):

LED COLOR RENDERING INDEX (CRI):

LED EFFICACY:

LED AVERAGE RATED LIFE:

N/A

**ENERGY EFFICIENT:** No

LIGHTING AMPS: N/A

**VOLTAGE:** 120V

10-Year limited warranty WARRANTY:

**UL/ETL CERTIFICATION:** cETL/ETL WET/DRY/DAMP LISTING: Damp ADA COMPLIANT: No **ENE