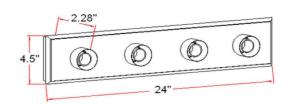

ASSEMBLED DIMENSIONS: 4.5" H × 24" L × 2.28" D

WEIGHT: 3.12 lbs.

**BACKPLATE DIMENSIONS:** N/A CANOPY/PLATE DIMENSIONS: N/A **GLASS/SHADE DIMENSIONS:** N/A **GLASS/SHADE MATERIAL:** N/A GLASS/SHADE TYPE: N/A **GLASS/SHADE COLOR:** N/A