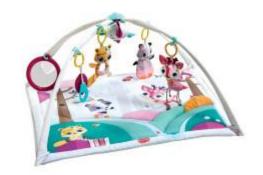

## Gymini Deluxe Activity Gym Play Mat

- Adjustable arches create a multi-mode activity mat
- Features 30 songs and 18 activities
- Take-Along bird toy with lights and music allow for on-the-go fun!
- Play mat is ideal for tummy time
- Mirror encourages self-recognition
- Easy grip teether included