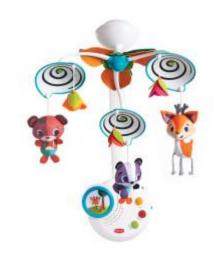

- ENGAGE AND DELIGHT BABY Spinning black and white spirals delight baby as they encourage visual development.
- SOOTHE AND AMUSE 20 minutes of continuous classical music to soothe baby.
- SOOTHING MOBILE MOTION Specially-designed soothing motion for a calm, relaxed baby.
- REMOVABLE MUSIC BOX Music box removes easily letting you take it along on its own or later use as a standalone toy for an older baby.
- CALMING NIGHTLIGHT Soft nightlight comforts baby during quiet times.