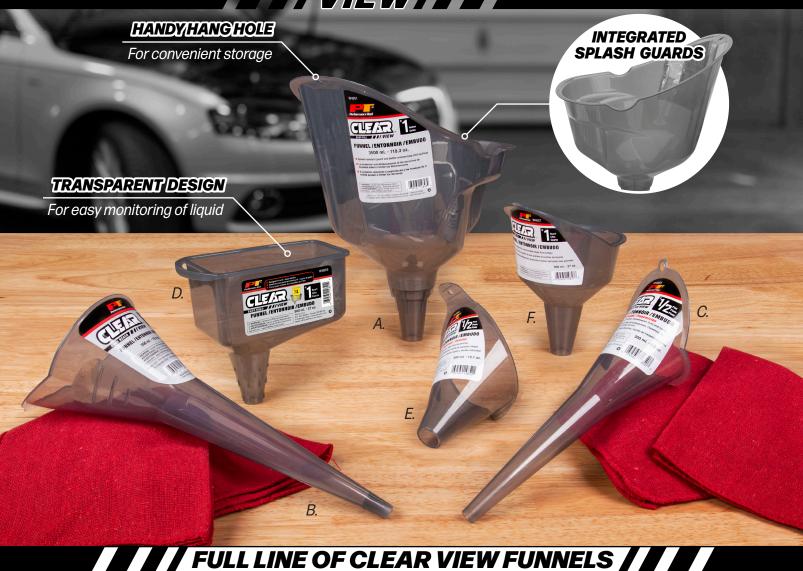

# FUNKEL PROGRAMMENTERS FUNKEL PROGRAMMENT P

- A. MULTI-USE FUNNEL W4051-1 GALLON
- B. MULTI-USE LONG REACH FUNNEL W4052 1 PINT
- C. LONG REACH TRANSMISSION FUNNEL W4054 1/2 PINT
- D. MULTI-USE EASY HOLDER FUNNEL
  W4055 2 PINT

Unique design holds standard quart sized oil bottles while they drain allowing hands-free operation.

- E. ANTI-FREEZE FUNNEL W4056 - 1/2 PINT
- F. MULTI-USE FUNNEL W4057 - 1 QUART
- G. 3 PC. SET W4053 Contains (C), (E), and (F).