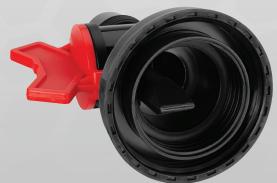

### DOUBLE THREADED CAP

Fits both standard and wide mouth gallon size containers

### **AIR BLEED-OFF VALVE**

For faster and smoother fluid flow

**FITS BOTH** STANDARD (37 MM) & **WIDE MOUTH (50MM) BOTTLES** 

### ON/OFF SWITCH

Control the flow providing a positive shut-off