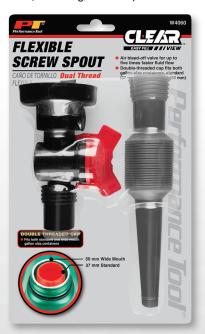

# FLEXIBLE SCREW SPOUT

### W4060

- Air bleed-off valve for up to five times faster fluid flow
- Uniquely designed air bleed-off valve for faster and smoother fluid flow, up to 5x faster
- Rotary on-off switch helps effectively control the flow providing a positive shut-off
- Accordion-style spout is moldable and will hold its shape allowing for easier and exact pours
- Made to access difficult-to-reach areas, but compact for easy storage
- 10-1/4 in. Long, 15 in. fully extended

### DOUBLE THREADED CAP

Fits both standard and wide mouth gallon size containers