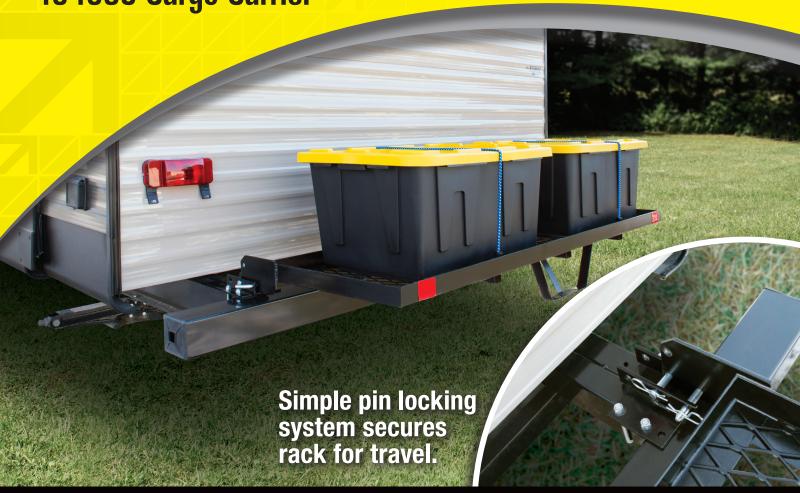

## More storage, more adventure.

Add cost-effective storage space to your compact home on wheels with a Tailgate Storage System Cargo Carrier by Lippert Components. This 200-pound capacity storage rack is perfect for large bulky items, bikes and more. The metal weave base makes it easy to secure cargo with straps and bungees. The black powder-coated Tailgate Storage System Cargo Carrier folds up and locks in place or can be easily removed when not in use.

- 200-pound capacity; weighs 45 pounds
- Perfect for extra cargo, especially bulky items
- Integrates seamlessly with LCI chassis systems
- Metal weave design makes it easy to secure cargo with straps and bungees
- Folds up and out of the way or can be easily removed when not in use
- Black powder-coat finish protects against the elements