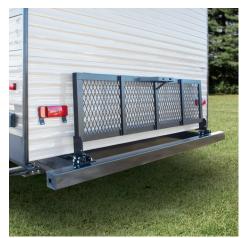

## More storage, more adventure.

Add cost-effective storage space to your compact home on wheels with a Tailgate Storage System Cargo Carrier by Lippert Components. This 200-pound capacity storage rack is perfect for large bulky items, bikes and more. The metal weave base makes it easy to secure cargo with straps and bungees. The black powder-coated Tailgate Storage System Cargo Carrier folds up and locks in place or can be easily removed when not in use.

- 200-pound capacity; weighs 45 pounds
- Perfect for extra cargo, especially bulky items
- Integrates seamlessly with LCI chassis systems
- Metal weave design makes it easy to secure cargo with straps and bungees
- Folds up and out of the way or can be easily removed when not in use
- Black powder-coat finish protects against the elements