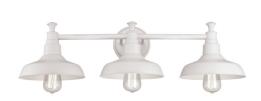

## Kimball 3-Light Vanity Light White

LED BRIGHTNESS (LUMENS):

LED AVERAGE RATED LIFE:

LED EFFICACY:

**ENERGY EFFICIENT:** 

LIGHTING AMPS:

**VOLTAGE:** 

LED COLOR CORRELATED TEMPERATURE (CCT):

## **SPECIFICATIONS**

MOUNTING: Wall Mount

SLOPED CEILING ADAPTABLE: No

LAMPTYPE I: 3 lamps 60W Incandescent

BULB INCLUDED: No

WATTS PER BULB: N/A

TOTAL WATTAGE: 60W

**DIMMABLE**: Yes

MATERIAL CONSTRUCTION: Steel

ASSEMBLED DIMENSIONS:  $10.98" \text{ H} \times 31.18" \text{ L} \times 9.05" \text{ D}$ 

WEIGHT: 4.40 lbs.

**BACKPLATE DIMENSIONS:**  $5.51" \text{ H} \times 5.51" \text{ W}$ 

CANOPY/PLATE DIMENSIONS: N/A

GLASS/SHADE DIMENSIONS:  $3" H \times 9" L \times 9" D$ 

GLASS/SHADE MATERIAL: Steel
GLASS/SHADE TYPE: Metal
GLASS/SHADE COLOR: White

**WARRANTY:** 10-Year limited warranty

UL/ETL CERTIFICATION:cETLWET/DRY/DAMP LISTING:DampADA COMPLIANT:NoENERGY STAR CERTIFIED:No