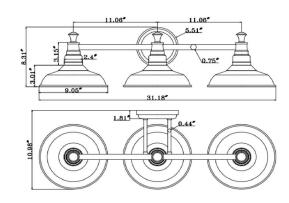

MATERIAL CONSTRUCTION: Steel

ASSEMBLED DIMENSIONS:  $10.98" \text{ H} \times 31.18" \text{ L} \times 9.05" \text{ D}$ 

WEIGHT: 4.40 lbs.

**BACKPLATE DIMENSIONS:**  $5.51" \text{ H} \times 5.51" \text{ W}$ 

CANOPY/PLATE DIMENSIONS: N/A

GLASS/SHADE DIMENSIONS:  $3" H \times 9" L \times 9" D$ 

GLASS/SHADE MATERIAL: Steel
GLASS/SHADE TYPE: Metal
GLASS/SHADE COLOR: White

**WARRANTY:** 10-Year limited warranty

UL/ETL CERTIFICATION:cETLWET/DRY/DAMP LISTING:DampADA COMPLIANT:NoENERGY STAR CERTIFIED:No