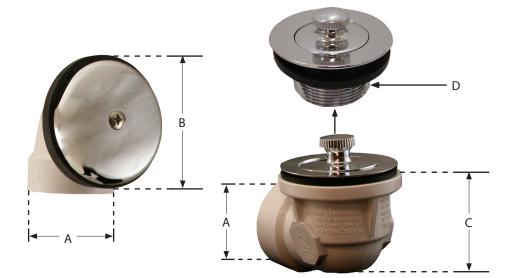

| Part No.  | Finish              | Α     | В     | С     | D     |
|-----------|---------------------|-------|-------|-------|-------|
| B07010    | Chrome Plated       | 1.50" | 3.12" | 3.62" | 1.50" |
| B07050    | Chrome Plated Brass | 1.50" | 3.12" | 3.62" | 1.50" |
| B07014**  | Polished Brass      | 1.50" | 3.12" | 3.62" | 1.50" |
| B0750BN   | Brushed Nickel      | 1.50" | 3.12" | 3.62" | 1.50" |
| B0750RB** | Oil Rubbed Bronze   | 1.50" | 3.12" | 3.62" | 1.50" |
| B0750WB** | Old World Bronze    | 1.50" | 3.12" | 3.62" | 1.50" |