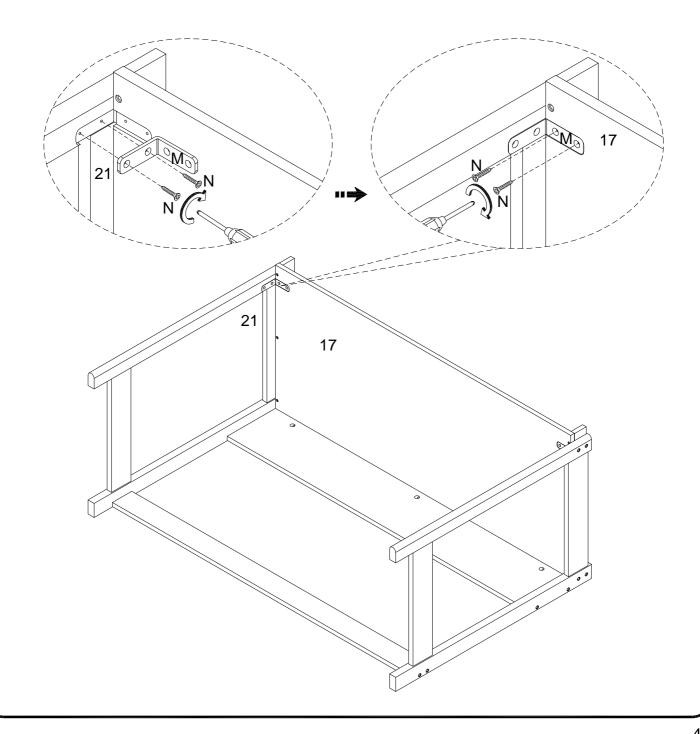

Secure the L-shaped bracket (M) to the Desktop (17) and the Left Desk Foot Frame (21) using the (N) Screws.

Repeat that for the other side! Secure the L-shaped bracket (M) to the Desktop (17) and the Right Desk Foot Frame (22) using the (N) Screws.