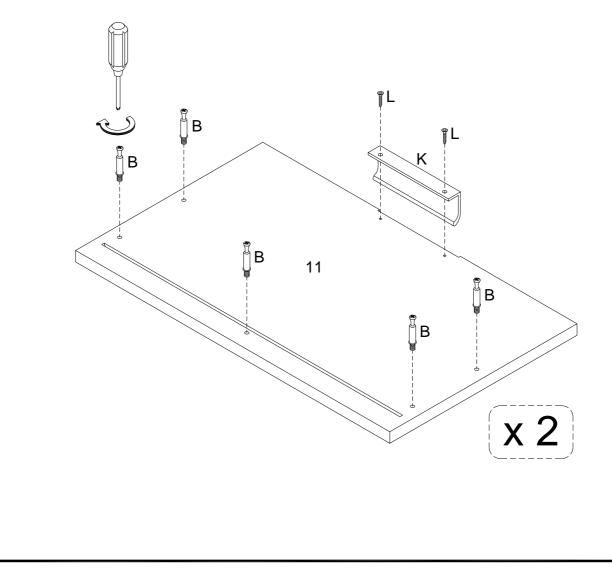

Fasten the Drawer Support (15) to the Drawer Back Panel (14) using the (J) Screws.

Screw Cam bolts (B) into each Drawer Front (11). Then, attach the Drawer pull (K) to each Drawer Front (11) using the (L) Screws.

Secure the Drawer Front (11) to the Drawer using Cam locks (D). Tighten with a screwdriver. Do this for both drawers.

Attach the Drawer member side of the Drawer Glides (S) and (T) to the drawer using the (L) Screws.