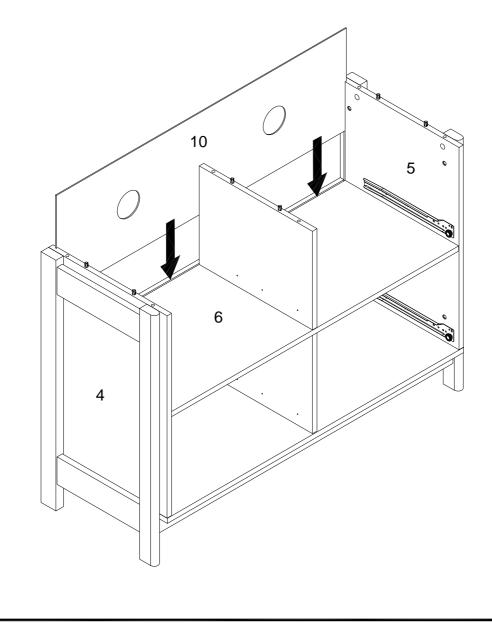

Making sure the finished edge of the Cabinet Divider Board (8) is facing out, secure the Cabinet Divider Board (8) to the Shelf (6) using the (E) Bolts. Tighten with the Hex key.

While still ensuring that the finished edge of the Cabinet Divider Board (8) is facing out, secure the Cabinet Divider Board (8) to the other side of the Shelf (6) using the (C) Cam locks. Tighten with a screwdriver!

Secure the right side of the Shelf (6) to the Right Cabinet Panel (5) using the (C) Cam locks. Tighten with a screwdriver.

Now, repeat that for the other side! Secure the left side of the Shelf (6) to the Left Cabinet Panel (4) using the (C) Cam locks. Tighten with a screwdriver.