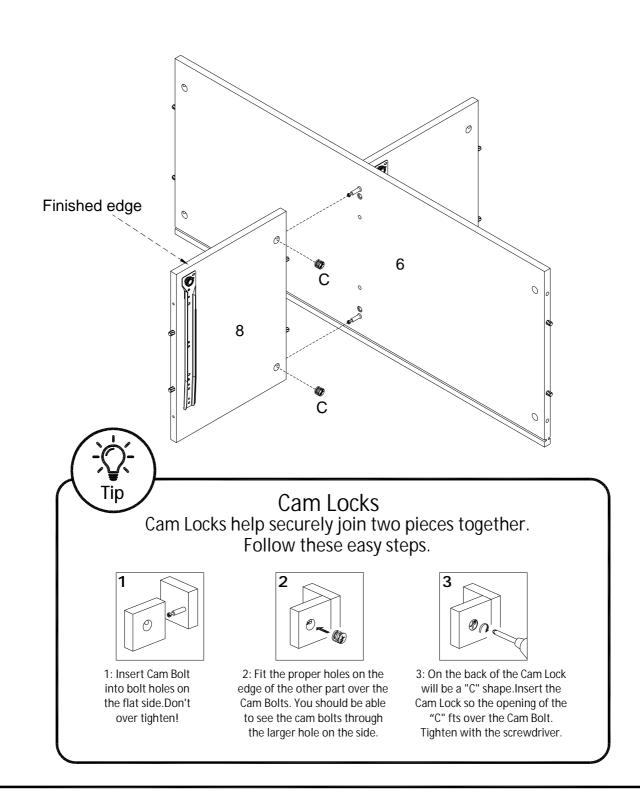

Making sure the finished edge of the Cabinet Divider Board (8) is facing out, secure the Cabinet Divider Board (8) to the Shelf (6) using the (E) Bolts. Tighten with the Hex key.

While still ensuring that the finished edge of the Cabinet Divider Board (8) is facing out, secure the Cabinet Divider Board (8) to the other side of the Shelf (6) using the (C) Cam locks. Tighten with a screwdriver!