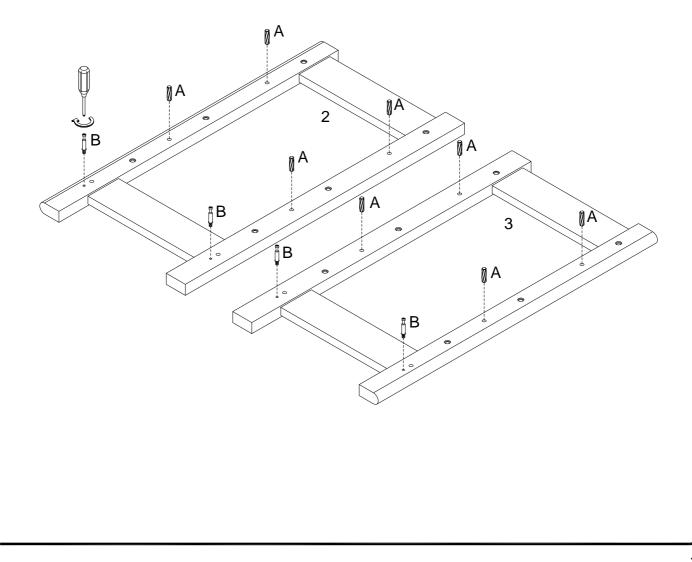

Attach the Cabinet Trim Panels (9) to the Bottom Cabinet Panel (7) using the (P) Screws.

Insert Wooden dowels (A) into the Left Cabinet Foot Frame (2) and the Right Cabinet Foot Frame (3). Then, screw Cam bolts (B) into each piece.