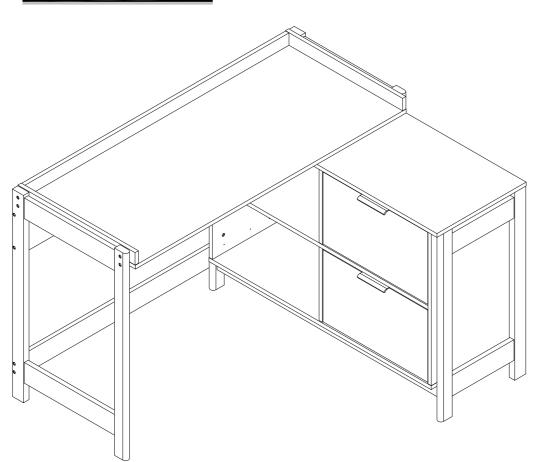

#### Holmes L-Shaped Desk

SKU# AZHOL42OS1

#### **Option B**



For Residential Use Only Please visit our website for the most current instructions, assembly tips, report damage, or request parts. <u>www.walkeredison.com</u>

1

#### E Time to get started

Set up a clean and soft workplace to get started and avoid damage during the assembly. It also helps to double-check that you've got all the pieces and parts before diving in to assembly.



Scan to get assembly tips and help!

#### WE Parts List

| Part Numbe | er Description           | Quantity |
|------------|--------------------------|----------|
| 1          | Top Cabinet Panel        | 1        |
| 2          | Left Cabinet Foot Frame  | 1        |
| 3          | Right Cabinet Foot Frame | 1        |
| 4          | Left Cabinet Panel       | 1        |
| 5          | Right Cabinet Panel