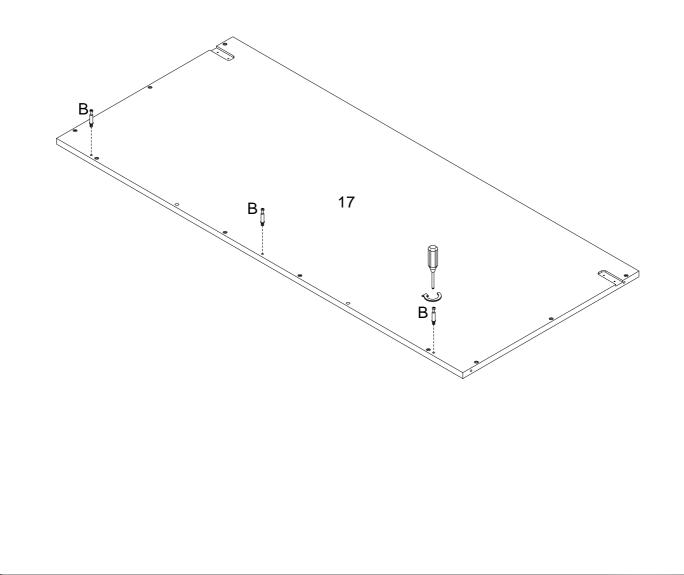

Ensure a clean finish by covering each Cam lock with the provided Stickers (U).

Let's move on to the desk! Screw Cam bolts (B) into the Desktop (17).

Attach the Desk Left Trim Panel (18) and the Desk Right Trim Panel (19) to the Desk Back Trim Panel (20) using the (J) Screws.