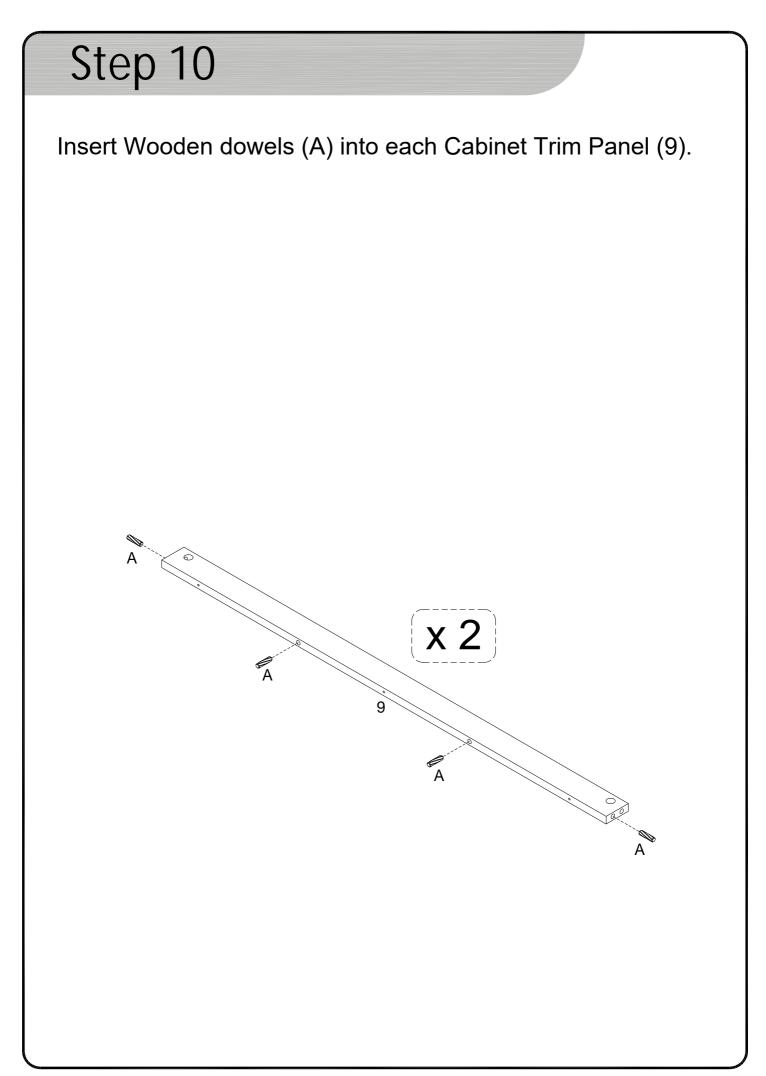

Attach the Cabinet Trim Panels (9) to the Bottom Cabinet Panel (7) using the (P) Screws.

Insert Wooden dowels (A) into the Left Cabinet Foot Frame (2) and the Right Cabinet Foot Frame (3). Then, screw Cam bolts (B) into each piece.