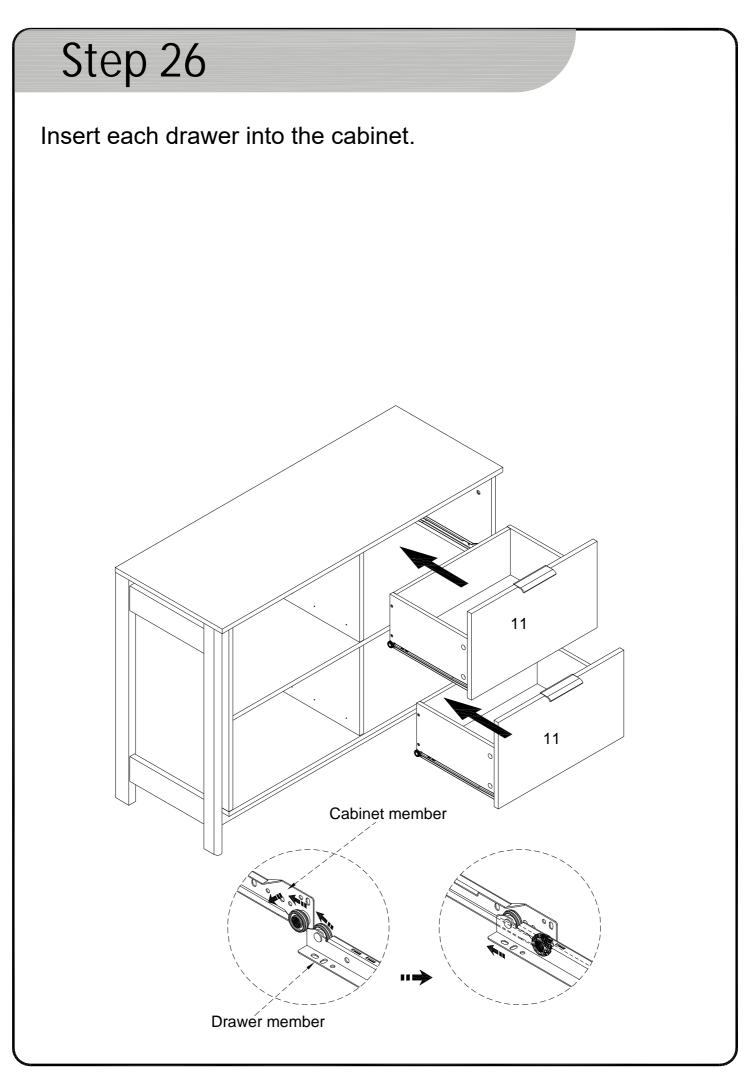

Secure the Drawer Front (11) to the Drawer using Cam locks (D). Tighten with a screwdriver. Do this for both drawers.

Attach the Drawer member side of the Drawer Glides (S) and (T) to the drawer using the (L) Screws.