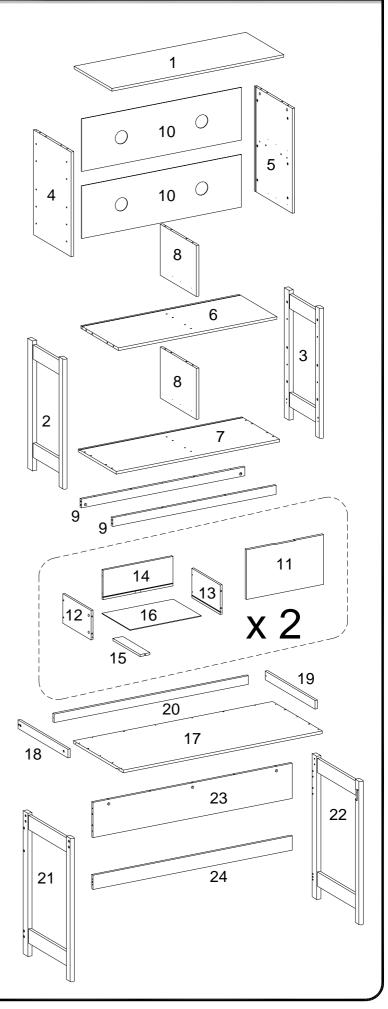

#### WE Parts List

| Part Numbe | er Description           | Quantity |
|------------|--------------------------|----------|
| 1          | Top Cabinet Panel        | 1        |
| 2          | Left Cabinet Foot Frame  | 1        |
| 3          | Right Cabinet Foot Frame | 1        |
| 4          | Left Cabinet Panel       | 1        |
| 5          | Right Cabinet Panel      | 1        |
| 6          | Shelf                    | 1        |
| 7          | Bottom Cabinet Panel     | 1        |
| 8          | Cabinet Divider Board    | 2        |
| 9          | Cabinet Trim Panel       | 2        |
| 10         | Cabinet Back Panel       | 2        |
| 11         | Drawer Front             | 2        |
| 12         | Drawer Left Panel        | 2        |
| 13         | Drawer Right Panel       | 2        |
| 14         | Drawer Back Panel        | 2        |
| 15         | Drawer Support           | 2        |
| 16         | Drawer Bottom            | 2        |
| 17         | Desktop                  | 1        |
| 18         | Desk Left Trim Panel     | 1        |
| 19         | Desk Right Trim Panel    | 1        |
| 20         | Desk Back Trim Panel     | 1        |
| 21         | Left Desk Foot Frame     | 1        |
| 22         | Right Desk Foot Frame    | 1        |
| 23         | Back Desk Panel          | 1        |
| 24         | Desk Bottom Trim Panel   | 1        |