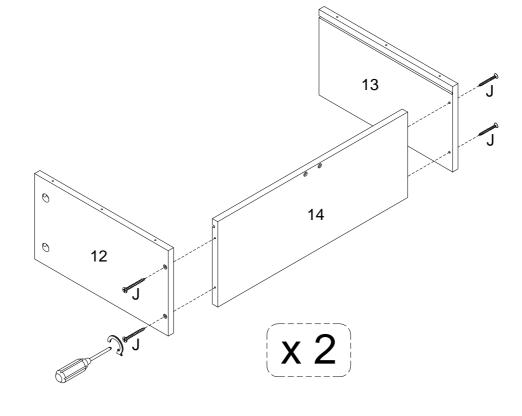

Secure the Drawer Left Panel (12) and the Drawer Right Panel (13) to the Drawer Back Panel (14) using the (J) Screws. Do this for both drawers.

Now, slide the Drawer Bottom (16) into place using the grooves as a guide. Do this for both drawers.