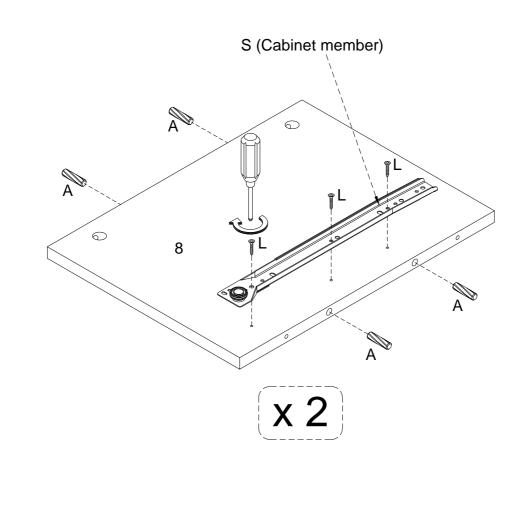

Now, follow that same process for the Cabinet Divider Boards (8)! Insert Wooden dowels (A) into the corresponding spots in the Cabinet Divider Boards (8). Screw the Cabinet member side of the (S) Drawer Glide into each Cabinet Divider Board (8) using the (L) Screws.