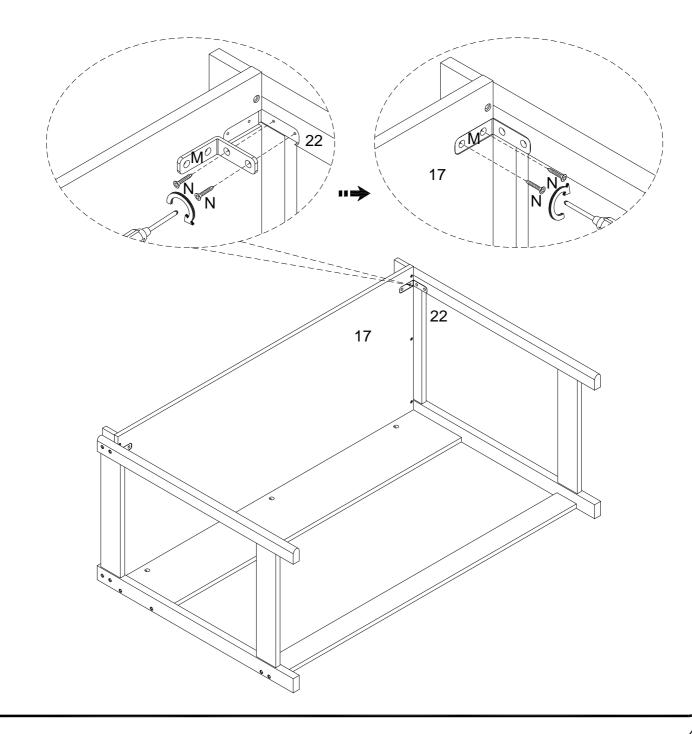

Secure the L-shaped bracket (M) to the Desktop (17) and the Left Desk Foot Frame (21) using the (N) Screws.

Repeat that for the other side! Secure the L-shaped bracket (M) to the Desktop (17) and the Right Desk Foot Frame (22) using the (N) Screws.