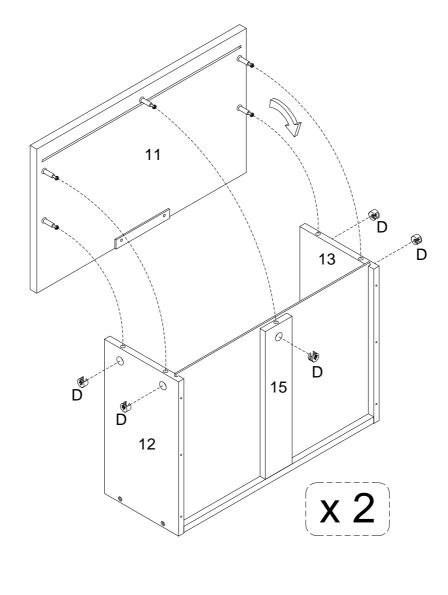

Secure the Drawer Left Panel (12) and the Drawer Right Panel (13) to the Drawer Back Panel (14) using the (J) Screws. Do this for both drawers.

Now, slide the Drawer Bottom (16) into place using the grooves as a guide. Do this for both drawers.

Fasten the Drawer Support (15) to the Drawer Back Panel (14) using the (J) Screws.

Screw Cam bolts (B) into each Drawer Front (11). Then, attach the Drawer pull (K) to each Drawer Front (11) using the (L) Screws.

Secure the Drawer Front (11) to the Drawer using Cam locks (D). Tighten with a screwdriver. Do this for both drawers.

Attach the Drawer member side of the Drawer Glides (S) and (T) to the drawer using the (L) Screws.