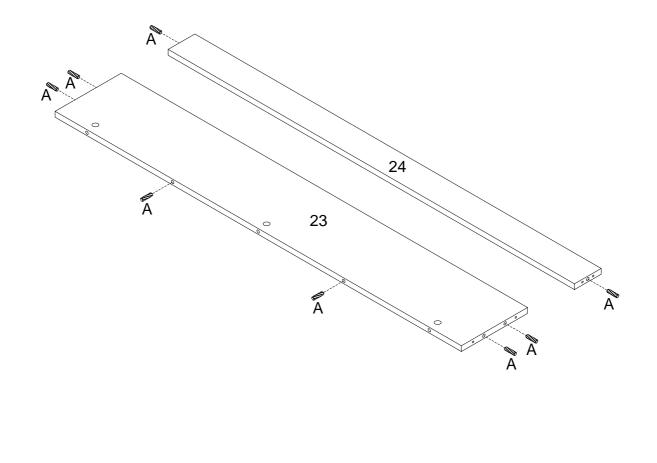

Insert Wooden dowels (A) into the Trim Panels (18), (19), and (20).

Insert Wooden dowels (A) into the Back Desk Panel (23) and the Desk Bottom Trim Panel (24).

Secure the Back Desk Panel (23) to the Desktop (17) using Cam locks (C). Tighten with a screwdriver.