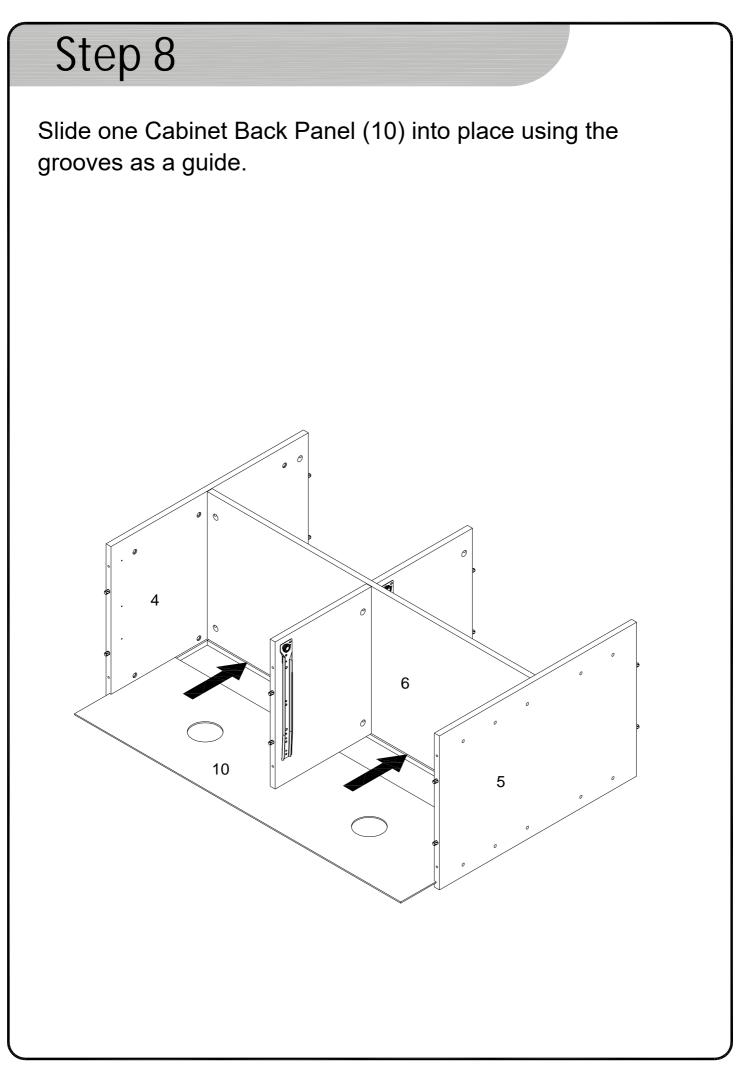

Slide the other Cabinet Back Panel (10) into place using the grooves as a guide.

Attach the Top Cabinet Panel (1) to the rest of the unit. Secure with Cam locks (C) and tighten with a screwdriver.

Fit the Plastic wedges (Q) in between the Back Panels (10) and the rest of the unit. Secure the Plastic wedges (Q) with (R) Screws.