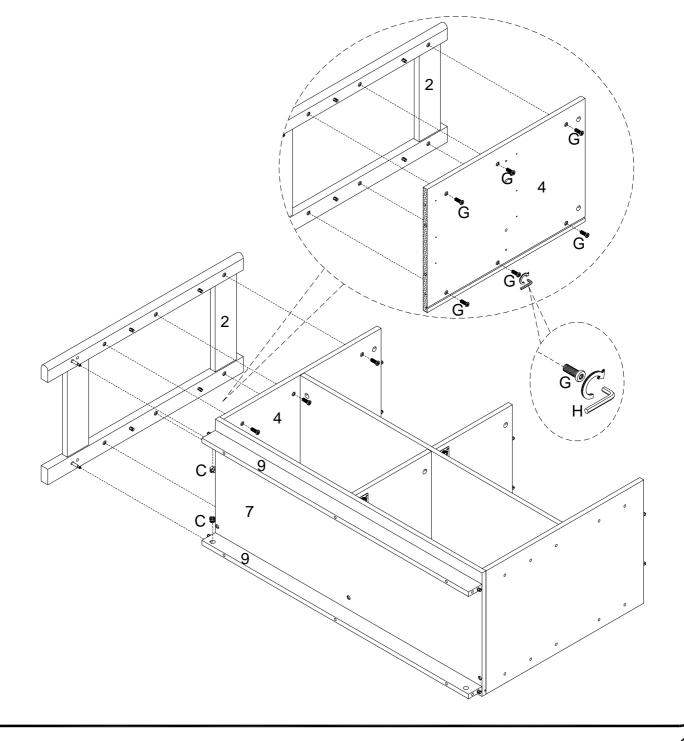

Secure the Left Cabinet Foot Frame (2) to the Left side of the unit using the (G) Bolts. Tighten with the Hex key. Make sure to also insert the Cam locks (C) and tighten with a screwdriver.

Now, repeat that process for the other side! Secure the Right Cabinet Foot Frame (3) to the right side of the unit using the (G) Bolts. Tighten with the Hex key. Make sure to also insert the Cam locks (C) and tighten with a screwdriver.