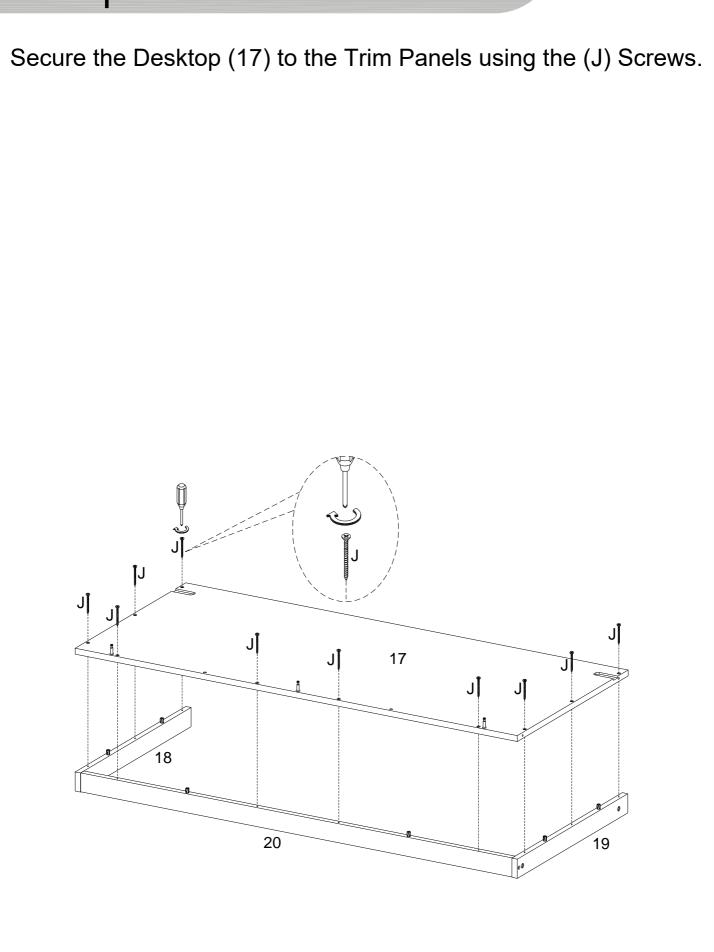

Ensure a clean finish by covering each Cam lock with the provided Stickers (U).

Let's move on to the desk! Screw Cam bolts (B) into the Desktop (17).

Attach the Desk Left Trim Panel (18) and the Desk Right Trim Panel (19) to the Desk Back Trim Panel (20) using the (J) Screws.

Insert Wooden dowels (A) into the Trim Panels (18), (19), and (20).

Insert Wooden dowels (A) into the Back Desk Panel (23) and the Desk Bottom Trim Panel (24).

Secure the Back Desk Panel (23) to the Desktop (17) using Cam locks (C). Tighten with a screwdriver.