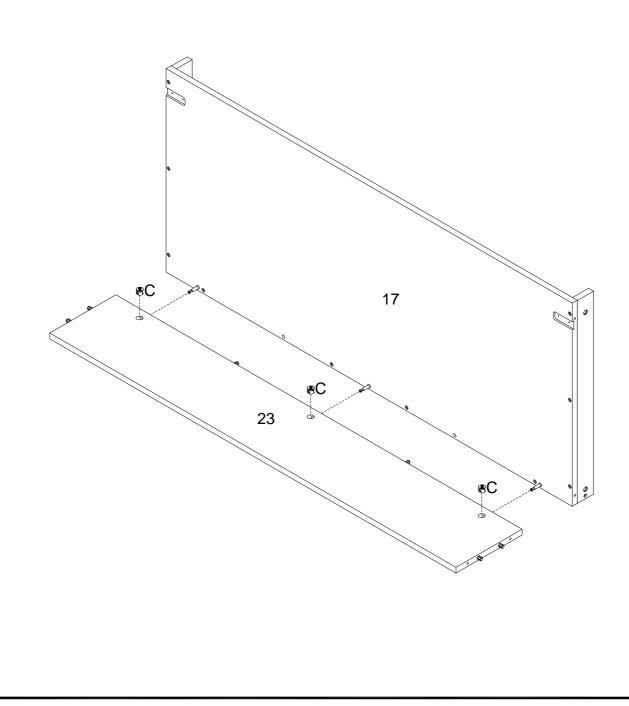

Insert Wooden dowels (A) into the Trim Panels (18), (19), and (20).

Insert Wooden dowels (A) into the Back Desk Panel (23) and the Desk Bottom Trim Panel (24).

Secure the Back Desk Panel (23) to the Desktop (17) using Cam locks (C). Tighten with a screwdriver.