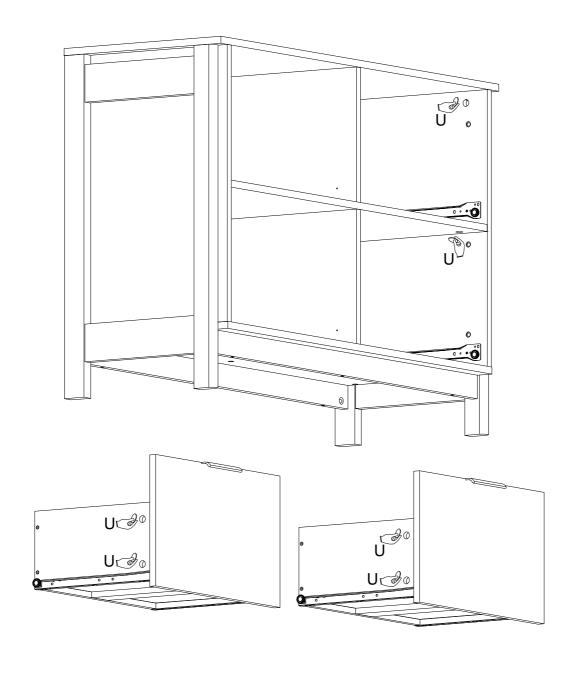

Secure the Drawer Front (11) to the Drawer using Cam locks (D). Tighten with a screwdriver. Do this for both drawers.

Attach the Drawer member side of the Drawer Glides (S) and (T) to the drawer using the (L) Screws.

Ensure a clean finish by covering each Cam lock with the provided Stickers (U).

Let's move on to the desk! Screw Cam bolts (B) into the Desktop (17).

Attach the Desk Left Trim Panel (18) and the Desk Right Trim Panel (19) to the Desk Back Trim Panel (20) using the (J) Screws.

Ensure a clean finish by covering each Cam lock with the provided Stickers (U).

Slide your finished desk on top of your finished cabinet and you're done!