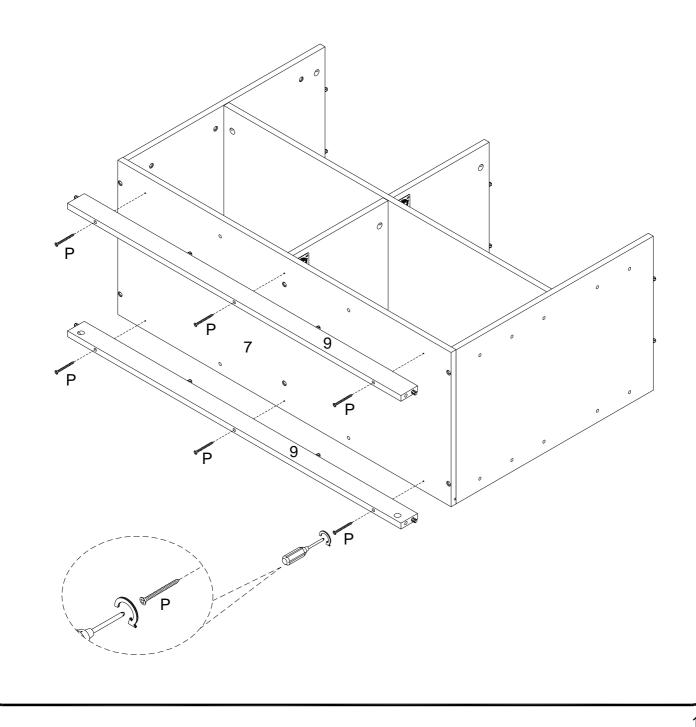

Attach the Cabinet Trim Panels (9) to the Bottom Cabinet Panel (7) using the (P) Screws.

Insert Wooden dowels (A) into the Left Cabinet Foot Frame (2) and the Right Cabinet Foot Frame (3). Then, screw Cam bolts (B) into each piece.