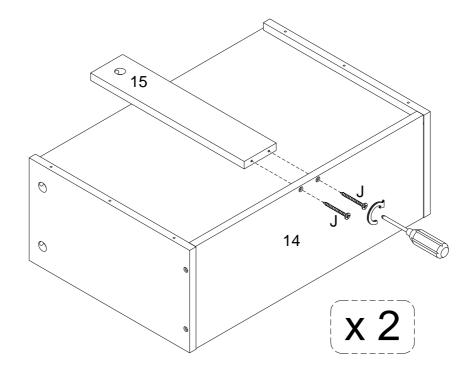

Fasten the Drawer Support (15) to the Drawer Back Panel (14) using the (J) Screws.

Screw Cam bolts (B) into each Drawer Front (11). Then, attach the Drawer pull (K) to each Drawer Front (11) using the (L) Screws.