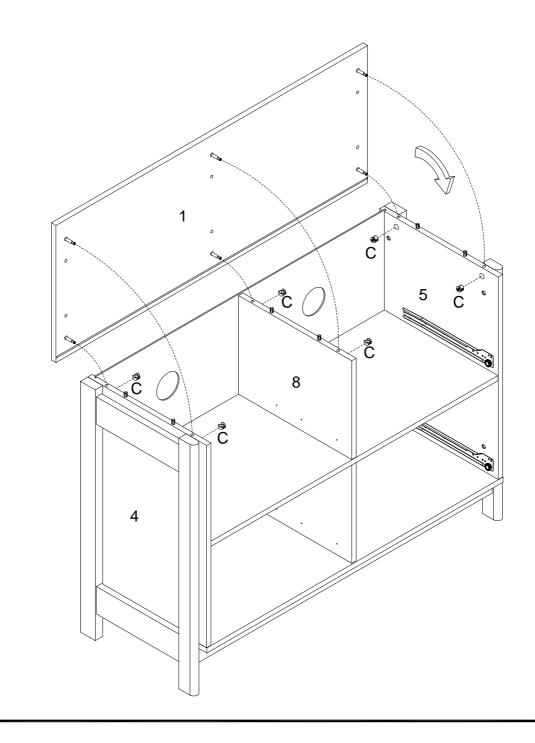

Slide the other Cabinet Back Panel (10) into place using the grooves as a guide.

Attach the Top Cabinet Panel (1) to the rest of the unit. Secure with Cam locks (C) and tighten with a screwdriver.

Fit the Plastic wedges (Q) in between the Back Panels (10) and the rest of the unit. Secure the Plastic wedges (Q) with (R) Screws.