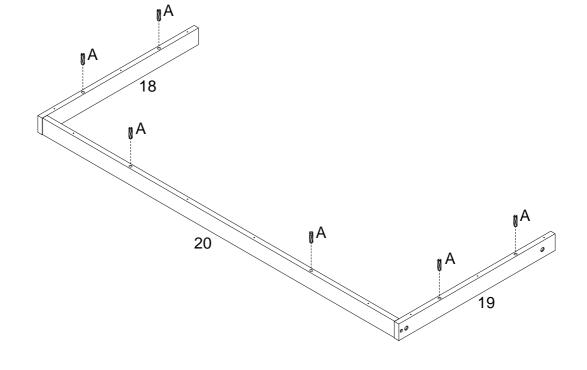

Insert Wooden dowels (A) into the Trim Panels (18), (19), and (20).

Insert Wooden dowels (A) into the Back Desk Panel (23) and the Desk Bottom Trim Panel (24).

Secure the Back Desk Panel (23) to the Desktop (17) using Cam locks (C). Tighten with a screwdriver.