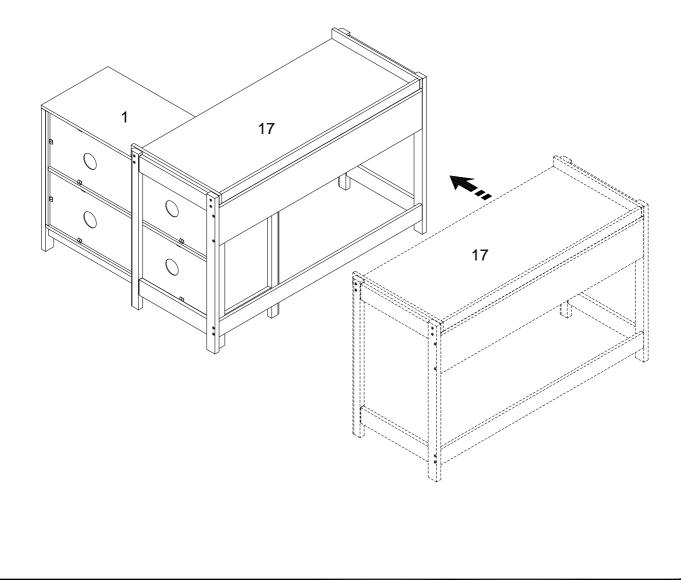

Ensure a clean finish by covering each Cam lock with the provided Stickers (U).

Slide your finished desk on top of your finished cabinet and you're done!