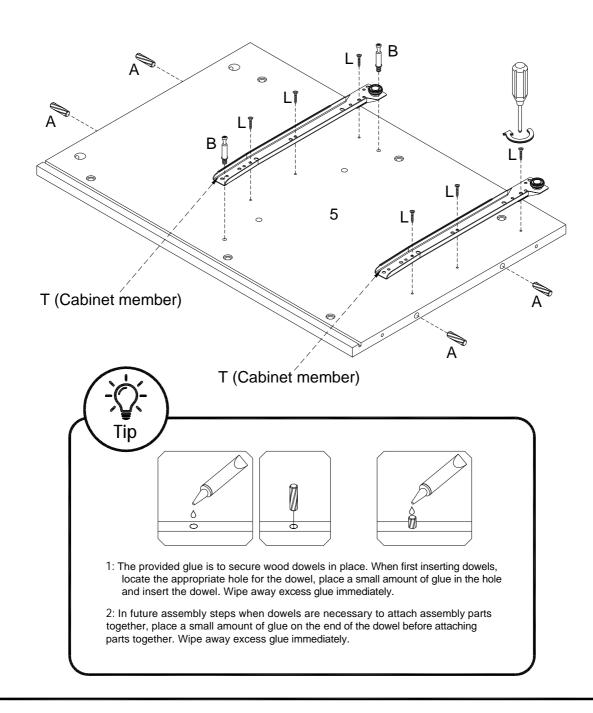

Let's get started! Insert Wooden dowels (A) into the corresponding spots in the Right Cabinet Panel (5). Then, using a Phillips head screwdriver, screw the Cabinet member side of the (T) Drawer Glides into the Right Cabinet Panel (5) using the (L) Screws. On the Drawer Glide (T) in the middle of the Right Cabinet Panel (5), insert Cam bolts (B).