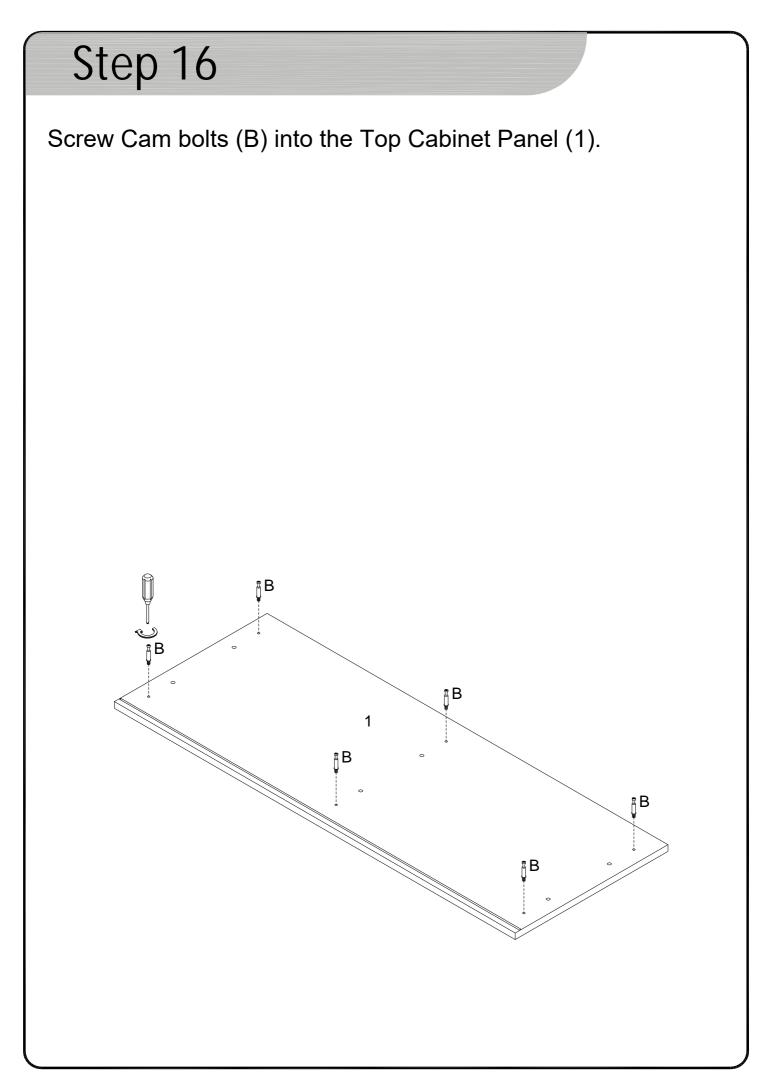

Ensure a clean finish by covering each Cam lock with the provided Stickers (U).

Let's move on to the desk! Screw Cam bolts (B) into the Desktop (17).

Attach the Desk Left Trim Panel (18) and the Desk Right Trim Panel (19) to the Desk Back Trim Panel (20) using the (J) Screws.