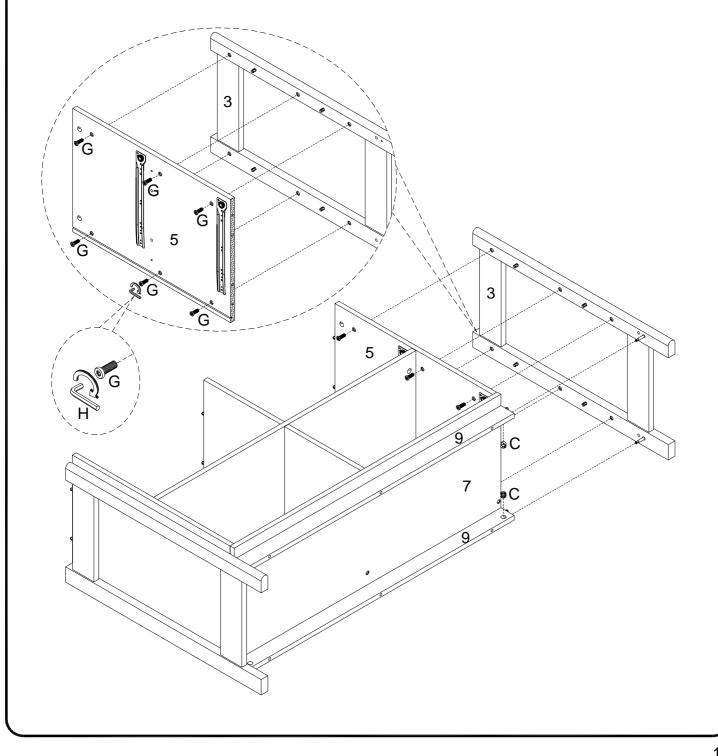

Attach the Cabinet Trim Panels (9) to the Bottom Cabinet Panel (7) using the (P) Screws.

Insert Wooden dowels (A) into the Left Cabinet Foot Frame (2) and the Right Cabinet Foot Frame (3). Then, screw Cam bolts (B) into each piece.

Secure the Left Cabinet Foot Frame (2) to the Left side of the unit using the (G) Bolts. Tighten with the Hex key. Make sure to also insert the Cam locks (C) and tighten with a screwdriver.

Now, repeat that process for the other side! Secure the Right Cabinet Foot Frame (3) to the right side of the unit using the (G) Bolts. Tighten with the Hex key. Make sure to also insert the Cam locks (C) and tighten with a screwdriver.