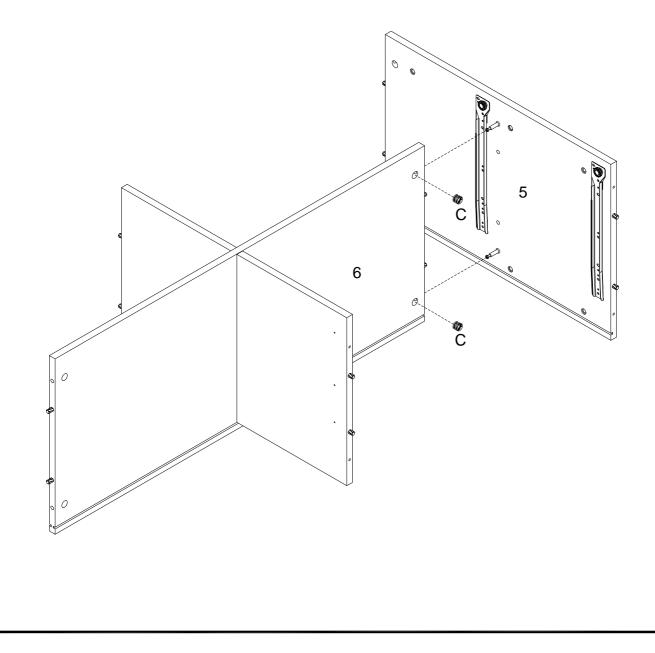

Secure the right side of the Shelf (6) to the Right Cabinet Panel (5) using the (C) Cam locks. Tighten with a screwdriver.

Now, repeat that for the other side! Secure the left side of the Shelf (6) to the Left Cabinet Panel (4) using the (C) Cam locks. Tighten with a screwdriver.