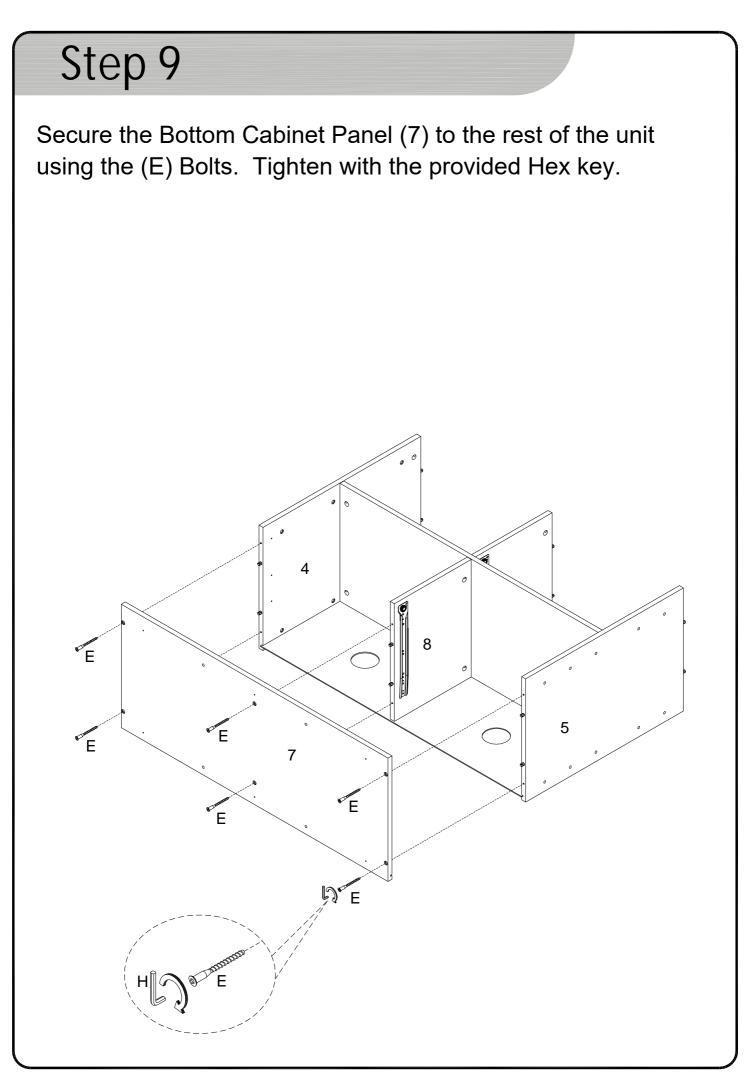

Attach the Cabinet Trim Panels (9) to the Bottom Cabinet Panel (7) using the (P) Screws.

Insert Wooden dowels (A) into the Left Cabinet Foot Frame (2) and the Right Cabinet Foot Frame (3). Then, screw Cam bolts (B) into each piece.

Secure the Left Cabinet Foot Frame (2) to the Left side of the unit using the (G) Bolts. Tighten with the Hex key. Make sure to also insert the Cam locks (C) and tighten with a screwdriver.

Now, repeat that process for the other side! Secure the Right Cabinet Foot Frame (3) to the right side of the unit using the (G) Bolts. Tighten with the Hex key. Make sure to also insert the Cam locks (C) and tighten with a screwdriver.