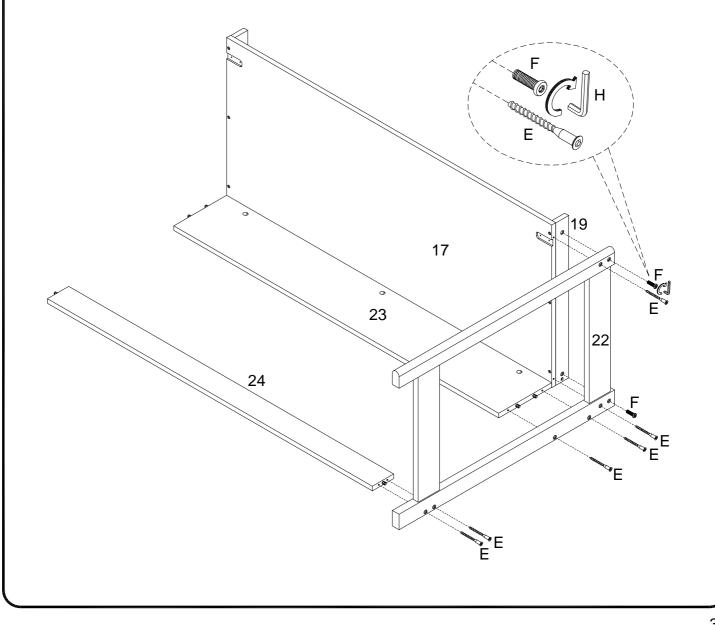

Attach the Desk Bottom Trim Panel (24), the Back Desk Panel (23), and the Desktop (17) to the Right Desk Foot Frame (22) using the (F) and (E) Bolts. Tighten with the Hex key.

Now repeat that for the other side! Attach the Desk Bottom Trim Panel (24), the Back Desk Panel (23), and the Desktop (17) to the Left Desk Foot Frame (21) using the (F) and (E) Bolts. Tighten with the Hex key.