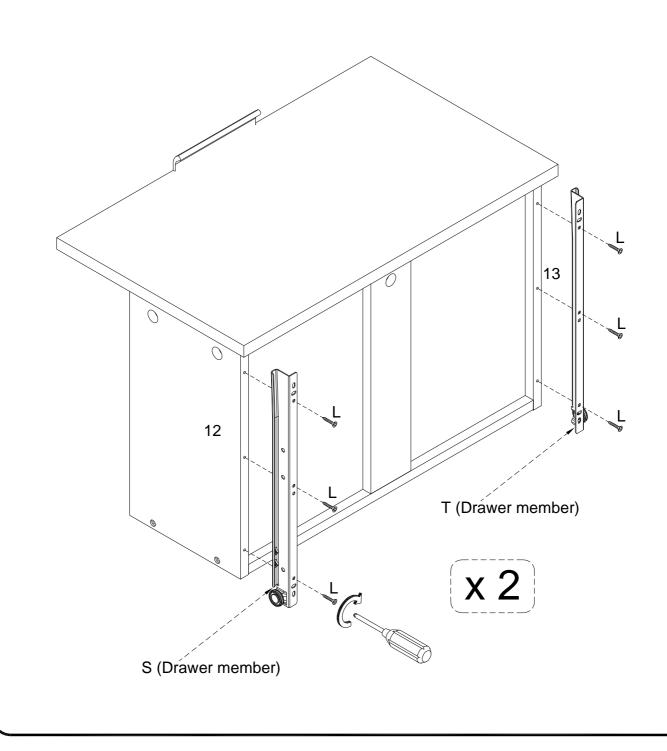

Let's get started! Insert Wooden dowels (A) into the corresponding spots in the Right Cabinet Panel (5). Then, using a Phillips head screwdriver, screw the Cabinet member side of the (T) Drawer Glides into the Right Cabinet Panel (5) using the (L) Screws. On the Drawer Glide (T) in the middle of the Right Cabinet Panel (5), insert Cam bolts (B).

Now, follow that same process for the Cabinet Divider Boards (8)! Insert Wooden dowels (A) into the corresponding spots in the Cabinet Divider Boards (8). Screw the Cabinet member side of the (S) Drawer Glide into each Cabinet Divider Board (8) using the (L) Screws.

Secure the Drawer Front (11) to the Drawer using Cam locks (D). Tighten with a screwdriver. Do this for both drawers.

Attach the Drawer member side of the Drawer Glides (S) and (T) to the drawer using the (L) Screws.