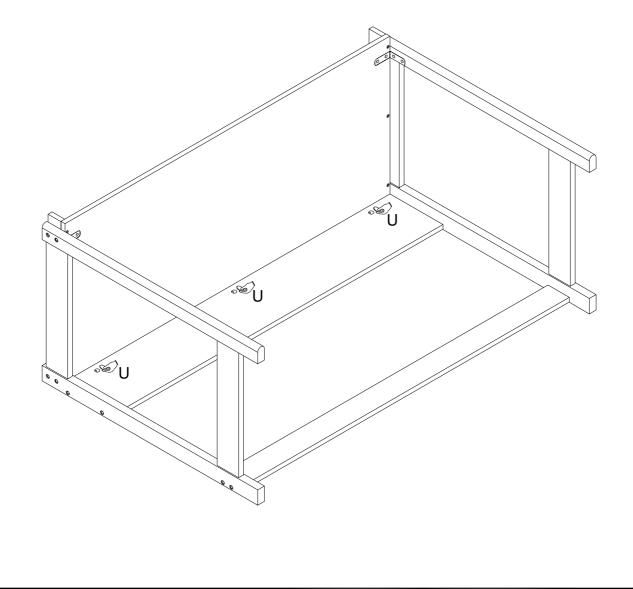

Ensure a clean finish by covering each Cam lock with the provided Stickers (U).

Slide your finished desk on top of your finished cabinet and you're done!