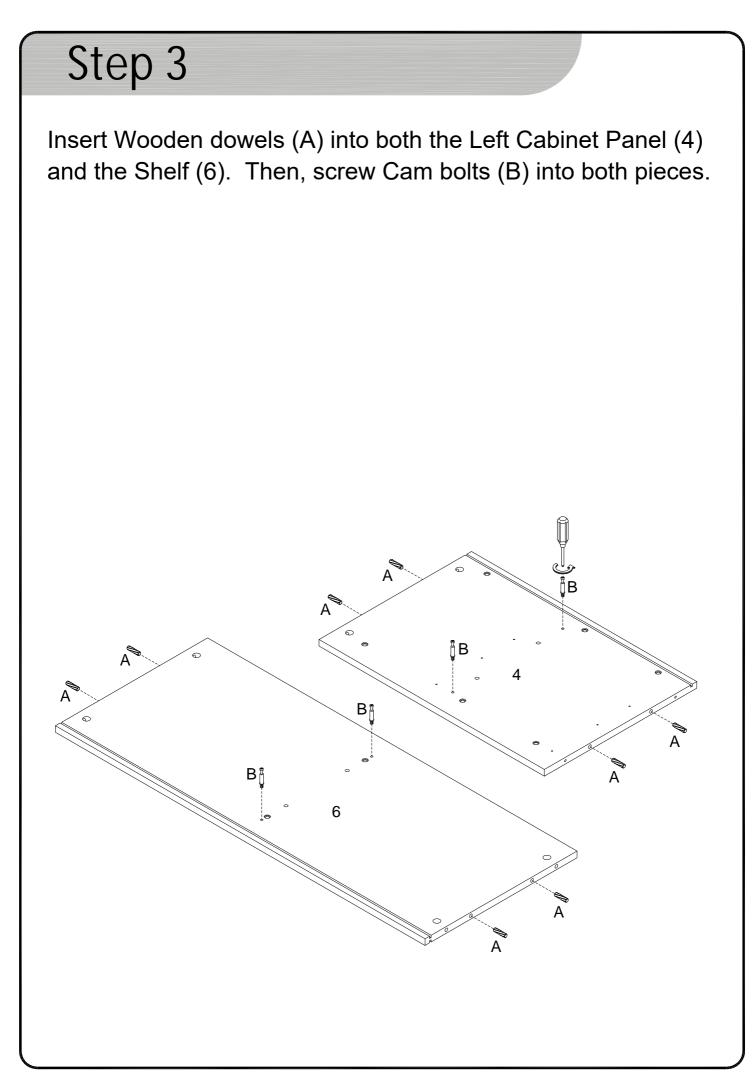

Attach the Cabinet Trim Panels (9) to the Bottom Cabinet Panel (7) using the (P) Screws.

Insert Wooden dowels (A) into the Left Cabinet Foot Frame (2) and the Right Cabinet Foot Frame (3). Then, screw Cam bolts (B) into each piece.