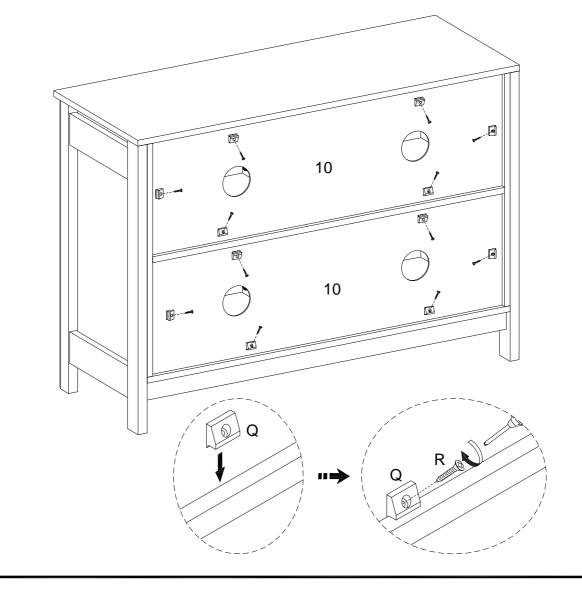

Slide the other Cabinet Back Panel (10) into place using the grooves as a guide.

Attach the Top Cabinet Panel (1) to the rest of the unit. Secure with Cam locks (C) and tighten with a screwdriver.

Fit the Plastic wedges (Q) in between the Back Panels (10) and the rest of the unit. Secure the Plastic wedges (Q) with (R) Screws.