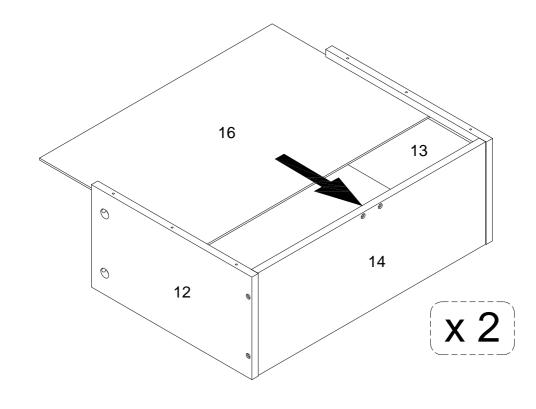

Secure the Drawer Left Panel (12) and the Drawer Right Panel (13) to the Drawer Back Panel (14) using the (J) Screws. Do this for both drawers.

Now, slide the Drawer Bottom (16) into place using the grooves as a guide. Do this for both drawers.