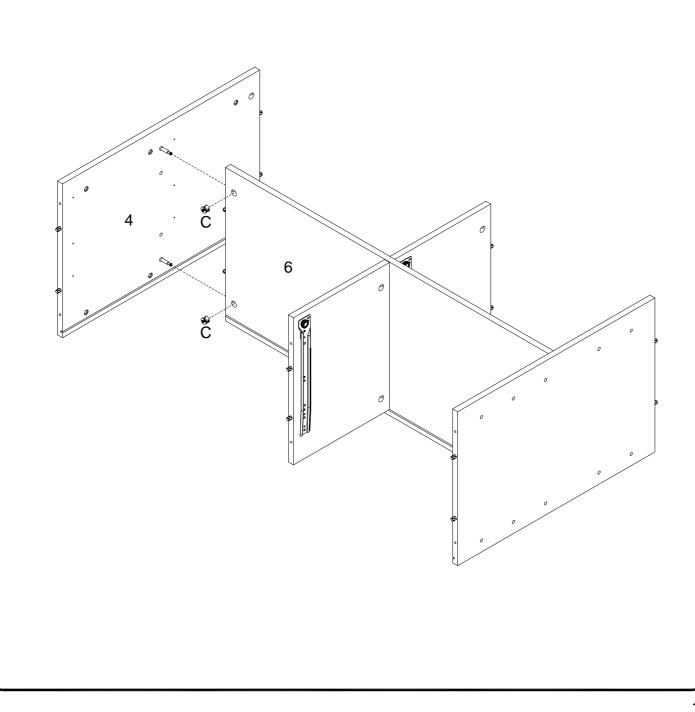

Attach the Cabinet Trim Panels (9) to the Bottom Cabinet Panel (7) using the (P) Screws.

Insert Wooden dowels (A) into the Left Cabinet Foot Frame (2) and the Right Cabinet Foot Frame (3). Then, screw Cam bolts (B) into each piece.