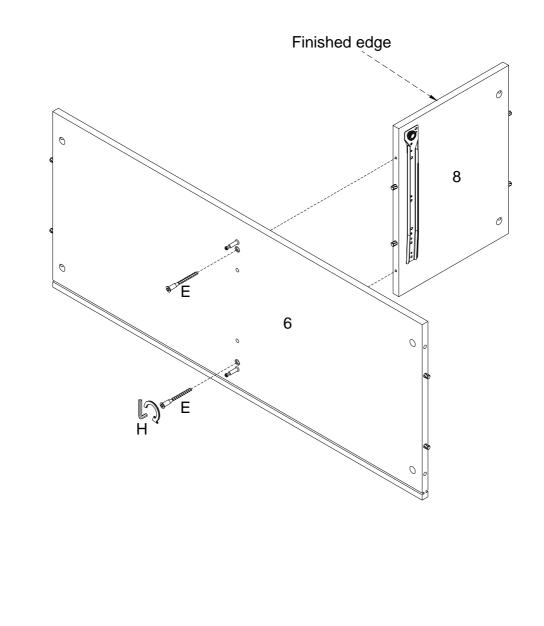

Making sure the finished edge of the Cabinet Divider Board (8) is facing out, secure the Cabinet Divider Board (8) to the Shelf (6) using the (E) Bolts. Tighten with the Hex key.

While still ensuring that the finished edge of the Cabinet Divider Board (8) is facing out, secure the Cabinet Divider Board (8) to the other side of the Shelf (6) using the (C) Cam locks. Tighten with a screwdriver!