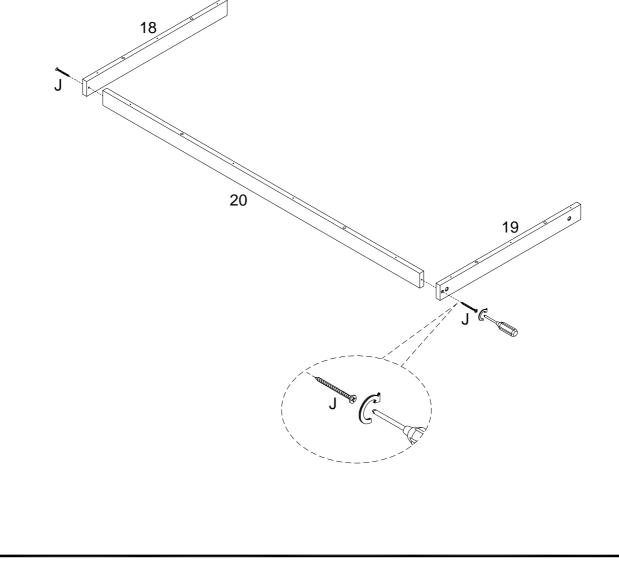

Ensure a clean finish by covering each Cam lock with the provided Stickers (U).

Let's move on to the desk! Screw Cam bolts (B) into the Desktop (17).

Attach the Desk Left Trim Panel (18) and the Desk Right Trim Panel (19) to the Desk Back Trim Panel (20) using the (J) Screws.

Insert Wooden dowels (A) into the Trim Panels (18), (19), and (20).

Insert Wooden dowels (A) into the Back Desk Panel (23) and the Desk Bottom Trim Panel (24).

Secure the Back Desk Panel (23) to the Desktop (17) using Cam locks (C). Tighten with a screwdriver.