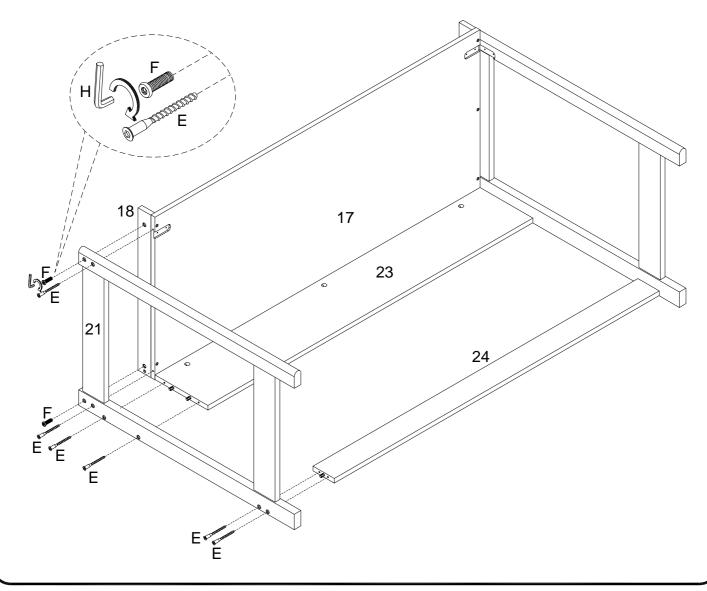

Ensure a clean finish by covering each Cam lock with the provided Stickers (U).

Let's move on to the desk! Screw Cam bolts (B) into the Desktop (17).

Attach the Desk Left Trim Panel (18) and the Desk Right Trim Panel (19) to the Desk Back Trim Panel (20) using the (J) Screws.

Insert Wooden dowels (A) into the Trim Panels (18), (19), and (20).

Insert Wooden dowels (A) into the Back Desk Panel (23) and the Desk Bottom Trim Panel (24).

Secure the Back Desk Panel (23) to the Desktop (17) using Cam locks (C). Tighten with a screwdriver.

Attach the Desk Bottom Trim Panel (24), the Back Desk Panel (23), and the Desktop (17) to the Right Desk Foot Frame (22) using the (F) and (E) Bolts. Tighten with the Hex key.

Now repeat that for the other side! Attach the Desk Bottom Trim Panel (24), the Back Desk Panel (23), and the Desktop (17) to the Left Desk Foot Frame (21) using the (F) and (E) Bolts. Tighten with the Hex key.