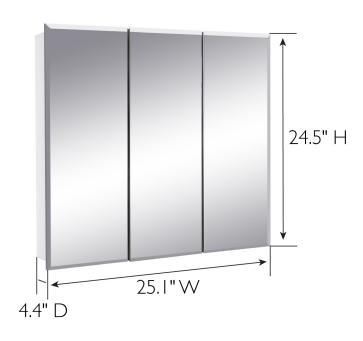

## **SPECIFICATIONS**

MATERIAL CONSTRUCTION: Wood

ASSEMBLY REQUIRED: No

TOOLS NEEDED FOR INSTALLATION: Screw, Screwdriver

ASSEMBLED DIMENSIONS:  $24.5" \text{ H} \times 25" \text{ L} \times 4.4" \text{ D}$ 