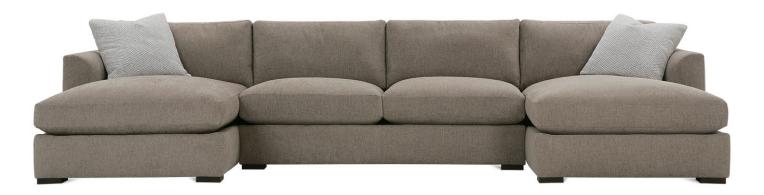

## **Derby Sectional**

Shown in fabric 11005-55, throw pillow fabric (TP) 36677-34. Chocolate wood finish.

Pieces shown: P602-110, P602-041, P602-111

Overall Height: 36" Seat Height: 22" Seat Depth: 24" Arm Height: 28"