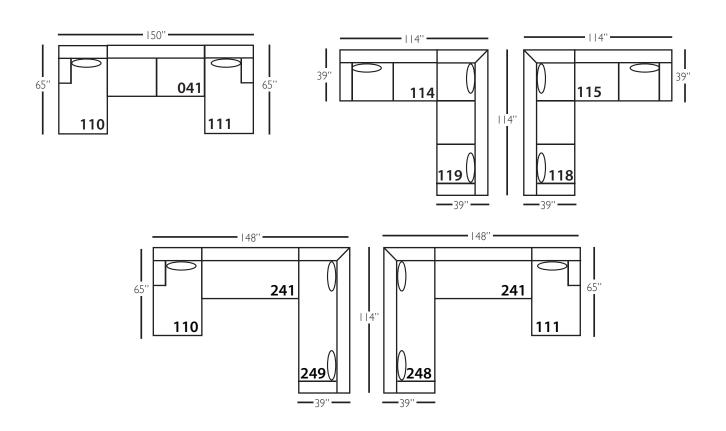

## **Derby Sectional**

| Standard Features                               | P602-010<br>Corner | P602-041<br>Large Armless | P602-061<br>Small Armless | P602-110/111<br>Right/Left Chaise | P602-114/115<br>Right/Left Two<br>Seated End | P602-118/119<br>Right/Left Three<br>Seated End w/ Corner |
|-------------------------------------------------|--------------------|---------------------------|---------------------------|-----------------------------------|----------------------------------------------|----------------------------------------------------------|
| Loose Pillow Back                               | 1                  | 1                         | ✓                         | ✓                                 | ✓                                            | ✓                                                        |
| One 22" Non-Welted Down-Blend Throw Pillow (TP) | 1                  | N/A                       | N/A                       | ✓                                 | ✓                                            | <b>√</b> (2)                                             |
| Wooden Leg Finish Choices                       | 1                  | 1                         | ✓                         | ✓                                 | ✓                                            | ✓                                                        |
| Harmony Cushion                                 | 1                  | 1                         | ✓                         | ✓                                 | ✓                                            | ✓                                                        |
| Suspension System                               | sinuous            | sinuous                   | sinuous                   | sinuous                           | sinuous                                      | sinuous                                                  |
| Options - See Price List for Prices             |                    |                           |                           |                                   |                                              |                                                          |
| Extra Throw Pillows (XP)                        | 1                  | N/A                       | N/A                       | 1                                 | /                                            | ✓                                                        |
| Cloud Cushion                                   | 1                  | 1                         | 1                         | ✓                                 | ✓                                            | ✓                                                        |

## **Derby Bench Sectional**

| Standard Features                               | P602-010<br>Corner | P602-241<br>Large Armless | P602-061<br>Small Armless | P602-110/111<br>Right/Left Chaise | P602-244/245<br>Right/Left Two<br>Seated End | P602-248/249<br>Right/Left Three<br>Seated End w/ Corner |
|-------------------------------------------------|--------------------|---------------------------|---------------------------|-----------------------------------|----------------------------------------------|----------------------------------------------------------|
| Loose Pillow Back                               | 1                  | 1                         | /                         | /                                 | ✓                                            | /                                                        |
| One 22" Non-Welted Down-Blend Throw Pillow (TP) | 1                  | N/A                       | N/A                       | /                                 | ✓                                            | <b>√</b> (2)                                             |
| Wooden Leg Finish Choices                       | 1                  | 1                         | 1                         | ✓                                 | ✓                                            | ✓                                                        |
| Harmony Cushion                                 | 1                  | 1                         | 1                         | /                                 | ✓                                            | ✓                                                        |
| Suspension System                               | sinuous            | sinuous                   | sinuous                   | sinuous                           | sinuous                                      | sinuous                                                  |
| Options - See Price List for Prices             |                    |                           |                           |                                   |                                              |                                                          |
| Extra Throw Pillows (XP)                        | 1                  | N/A                       | N/A                       | 1                                 | 1                                            | ✓                                                        |
| Cloud Cushion                                   | 1                  | 1                         | 1                         | 1                                 | /                                            | /                                                        |