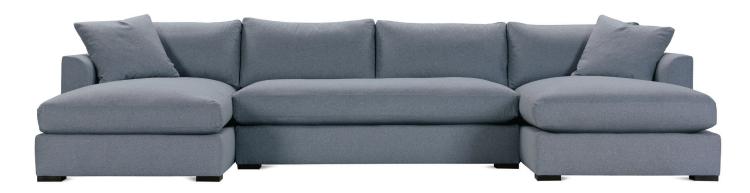

Shown in fabric 12273-34. Chocolate wood finish.
Pieces shown: P602-110, P602-241, P602-111

Overall Height: 36" Seat Height: 22" Seat Depth: 24" Arm Height: 28"