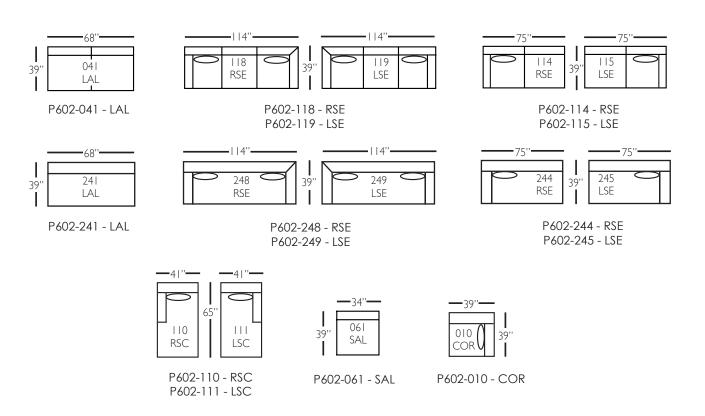

## **Derby Sectional**

| Standard Features                               | P602-010<br>Corner | P602-041<br>Large Armless | P602-061<br>Small Armless | P602-110/111<br>Right/Left Chaise | P602-114/115<br>Right/Left Two<br>Seated End | P602-118/119<br>Right/Left Three<br>Seated End w/ Corner |
|-------------------------------------------------|--------------------|---------------------------|---------------------------|-----------------------------------|----------------------------------------------|----------------------------------------------------------|
| Loose Pillow Back                               | 1                  | 1                         | ✓                         | ✓                                 | ✓                                            | ✓                                                        |
| One 22" Non-Welted Down-Blend Throw Pillow (TP) | 1                  | N/A                       | N/A                       | ✓                                 | ✓                                            | <b>√</b> (2)                                             |
| Wooden Leg Finish Choices                       | 1                  | 1                         | ✓                         | ✓                                 | ✓                                            | ✓                                                        |
| Harmony Cushion                                 | 1                  | 1                         | ✓                         | ✓                                 | ✓                                            | ✓                                                        |
| Suspension System                               | sinuous            | sinuous                   | sinuous                   | sinuous                           | sinuous                                      | sinuous                                                  |
| Options - See Price List for Prices             |                    |                           |                           |                                   |                                              |                                                          |
| Extra Throw Pillows (XP)                        | 1                  | N/A                       | N/A                       | 1                                 | /                                            | ✓                                                        |
| Cloud Cushion                                   | 1                  | 1                         | 1                         | ✓                                 | ✓                                            | ✓                                                        |

## **Derby Bench Sectional**

| Standard Features                               | P602-010<br>Corner | P602-241<br>Large Armless | P602-061<br>Small Armless | P602-110/111<br>Right/Left Chaise | P602-244/245<br>Right/Left Two<br>Seated End | P602-248/249<br>Right/Left Three<br>Seated End w/ Corner |
|-------------------------------------------------|--------------------|---------------------------|---------------------------|-----------------------------------|----------------------------------------------|----------------------------------------------------------|
| Loose Pillow Back                               | 1                  | 1                         | /                         | /                                 | ✓                                            | /                                                        |
| One 22" Non-Welted Down-Blend Throw Pillow (TP) | 1                  | N/A                       | N/A                       | /                                 | ✓                                            | <b>√</b> (2)                                             |
| Wooden Leg Finish Choices                       | 1                  | 1                         | 1                         | ✓                                 | ✓                                            | ✓                                                        |
| Harmony Cushion                                 | 1                  | 1                         | 1                         | /                                 | ✓                                            | ✓                                                        |
| Suspension System                               | sinuous            | sinuous                   | sinuous                   | sinuous                           | sinuous                                      | sinuous                                                  |
| Options - See Price List for Prices             |                    |                           |                           |                                   |                                              |                                                          |
| Extra Throw Pillows (XP)                        | 1                  | N/A                       | N/A                       | 1                                 | 1                                            | ✓                                                        |
| Cloud Cushion                                   | 1                  | 1                         | 1                         | 1                                 | /                                            | /                                                        |