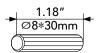

#### Hardware

16 pcs

4 pcs

Step 5 Step 6

Step 7 Step 8

4 pcs

Step 11 Step 12

Questions?
Scan Here