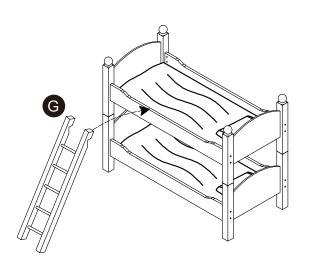

#### Product Parts

2 pcs

4 pcs

2 pcs

2 pcs

8 pcs

2 pcs

#### Hardware

16 pcs

4 pcs

Step 5 Step 6

Step 7 Step 8

4 pcs

Step 11 Step 12

Questions?
Scan Here