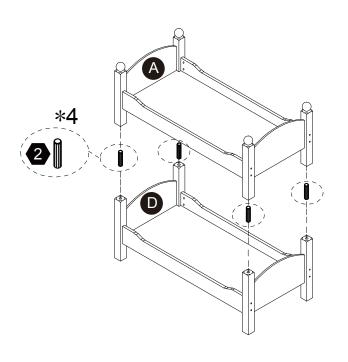

#### Product Parts

2 pcs

4 pcs

2 pcs

2 pcs

8 pcs

2 pcs

#### Hardware

16 pcs

4 pcs

Step 5 Step 6

Step 7 Step 8

4 pcs

Step 11 Step 12

Questions?
Scan Here