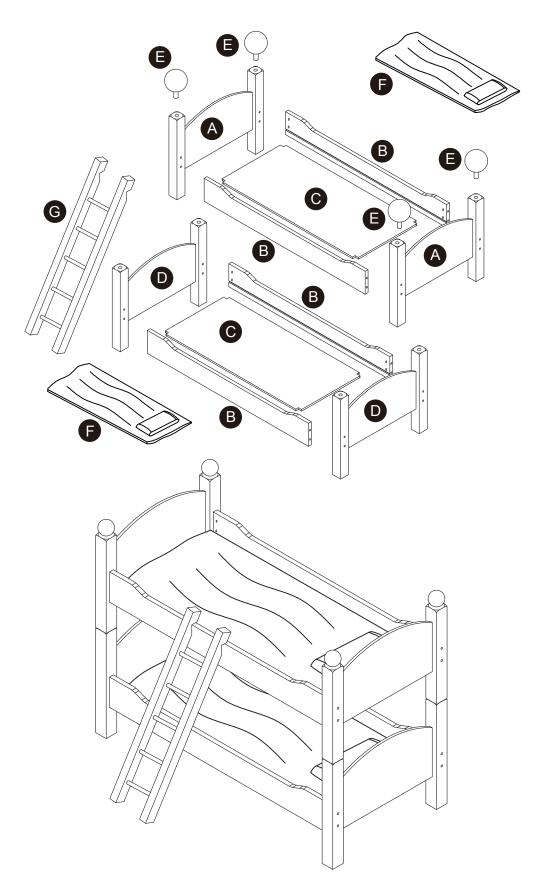

### **Exploded Drawing**

#### Product Parts

2 pcs

4 pcs

2 pcs

2 pcs

8 pcs

2 pcs

#### Hardware

16 pcs

4 pcs

Step 5 Step 6

Step 7 Step 8

4 pcs

Step 11 Step 12

Questions?
Scan Here