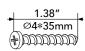

#### Hardware

16 pcs

4 pcs

Step 5 Step 6

Step 7 Step 8

4 pcs

Step 11 Step 12

Questions?
Scan Here