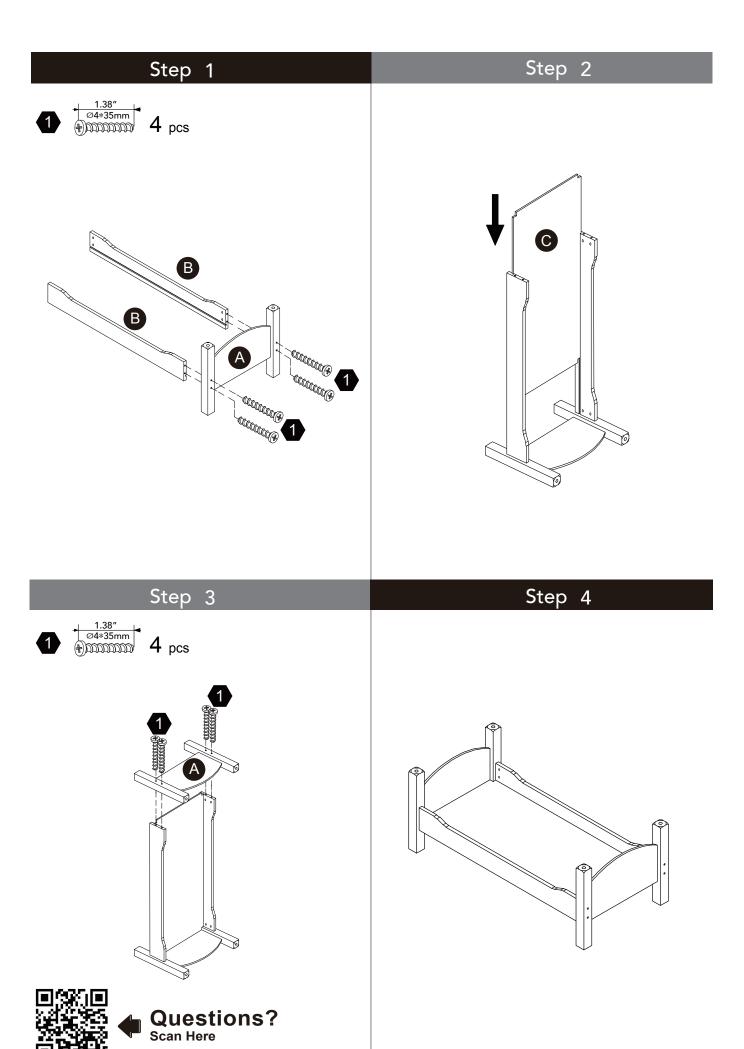

#### Product Parts

2 pcs

4 pcs

2 pcs

2 pcs

8 pcs

2 pcs

#### Hardware

16 pcs

4 pcs

Step 5 Step 6

Step 7 Step 8

4 pcs

Step 11 Step 12

Questions?
Scan Here