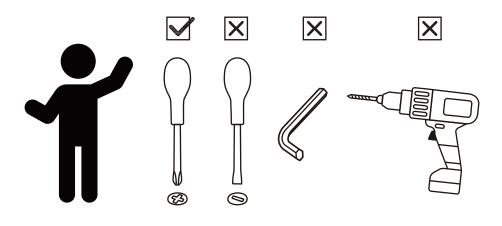

## Olivias little world 18"Doll Double Bunk Bed

TD-0095

CHOKING HAZARD-small parts

Not for children under 3yrs

The product is to be assembled by an adult.

TIME SAVER!
3D Interactive Instruction

V-1

**ENGLISH** WARNING! Not suitable for children under 3 years, as there is a choking hazard from swallowable small parts. Assembly should be carried out by an adult. Prior to assembly this package contains sharp edges and sharp points. Keep away from children until assembled. Please remove all packaging attachments before giving this item to your child. Please keep this information for possible future correspondence.