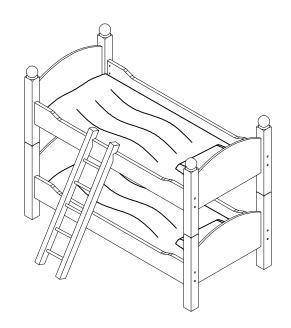

## Olivias little world 18"Doll Double Bunk Bed

TD-0095

CHOKING HAZARD-small parts

Not for children under 3yrs

The product is to be assembled by an adult.

TIME SAVER!
3D Interactive Instruction

V-1

**ENGLISH** WARNING! Not suitable for children under 3 years, as there is a choking hazard from swallowable small parts. Assembly should be carried out by an adult. Prior to assembly this package contains sharp edges and sharp points. Keep away from children until assembled. Please remove all packaging attachments before giving this item to your child. Please keep this information for possible future correspondence.