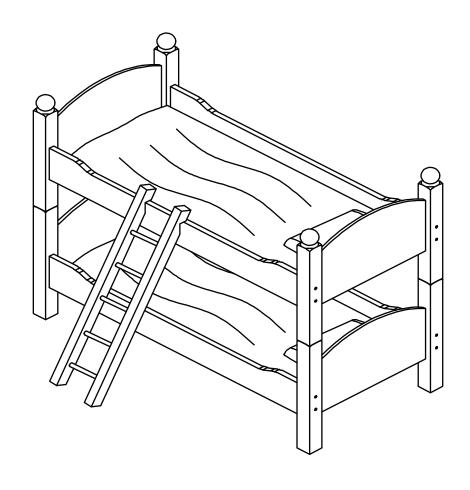

## Olivias little world 18"Doll Double Bunk Bed

TD-0095

CHOKING HAZARD-small parts

Not for children under 3yrs

The product is to be assembled by an adult.

TIME SAVER!
3D Interactive Instruction

V-1

**ENGLISH** WARNING! Not suitable for children under 3 years, as there is a choking hazard from swallowable small parts. Assembly should be carried out by an adult. Prior to assembly this package contains sharp edges and sharp points. Keep away from children until assembled. Please remove all packaging attachments before giving this item to your child. Please keep this information for possible future correspondence.