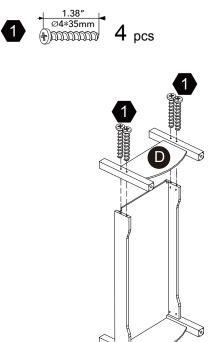

#### Hardware

16 pcs

4 pcs

Step 5 Step 6

Step 7 Step 8

4 pcs

Step 11 Step 12

Questions?
Scan Here