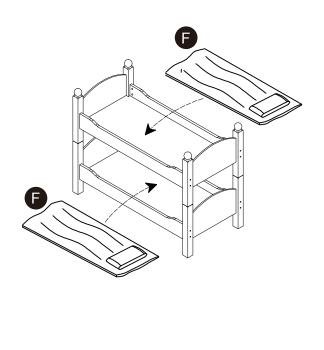

#### Product Parts

2 pcs

4 pcs

2 pcs

2 pcs

8 pcs

2 pcs

#### Hardware

16 pcs

4 pcs

Step 5 Step 6

Step 7 Step 8

4 pcs

Step 11 Step 12

Questions?
Scan Here