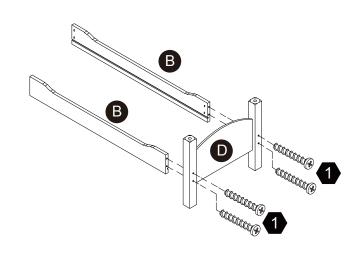

his instruction, e.g. TD-12345A) and the order number ready, give us a call or email us through our customer care support! We are always ready to assist you!





# 3D Interactive Instruction www.teamsonkids.com

### We feeling the joy of serving you best!

USA ···· +1(800)935-3959

Mon - Fri 10:00am ~ 2:00pm EST ⊠ support@teamson.com

**EU/UK** ··· +44(0)1952-916-050

Mon - Thu 9:00am ~ 5:00pm GMT Friday 9:00am ~ 4:00pm GMT ⊠ support@teamson.co.uk

ASIA ··· 深圳办公室:

+86(0755)8885-3558.分机号108

Mon - Sat 9:00am ~ 5:00pm GMT+8

⋈ sales\_ec@teamson.com

台北辦公室:

+886(2)2556-6268

Thank you for choosing Teamson Kids

### **Exploded Drawing**





#### Product Parts

























2 pcs

4 pcs

2 pcs

2 pcs

8 pcs

2 pcs





#### Hardware









16 pcs

4 pcs





Step 5 Step 6







Step 7 Step 8















4 pcs





Step 11 Step 12







Questions?
Scan Here