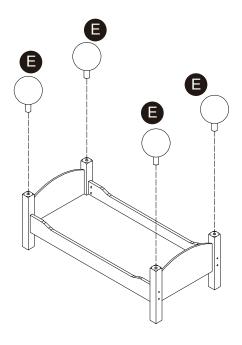

#### Product Parts

2 pcs

4 pcs

2 pcs

2 pcs

8 pcs

2 pcs

#### Hardware

16 pcs

4 pcs

Step 5 Step 6

Step 7 Step 8

4 pcs

Step 11 Step 12

Questions?
Scan Here