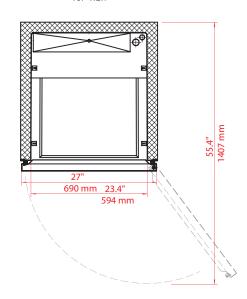

# **UNDERCOUNTER REFRIGERATORS**

MXCR27U-FBHC

| MODEL        | EXTERNAL<br>Dimensions                      | INTERNAL<br>Dimensions                        | NET<br>Capacity      | HOLDING<br>Temperature<br>Range | AMP<br>Draw | SHIPPING<br>WEIGHT  | REFRIGERANT<br>And Charge Size | DOORS /<br>Shelves | ELECTRICAL        |
|--------------|---------------------------------------------|-----------------------------------------------|----------------------|---------------------------------|-------------|---------------------|--------------------------------|--------------------|-------------------|
| MXCR27U-FBHC | 27.5" x 30" x 31.5"<br>(700 x 760 x 800 mm) | 23.4" x 16.6" x 20.7"<br>(594 x 423 x 525 mm) | 6.5 Cu Ft<br>(184 L) | 33°F to 41°F<br>(1°C to 5°C)    | 1.5A        | 243 lbs<br>(110 kg) | R-600a<br>2.47 oz (68 g)       | 1/1                | 115V / 60Hz / 1Ph |

# **INSTALLATION**

• Shorter caster options are available to lower the overall height of the unit to satisfy ADA or other low profile requirements