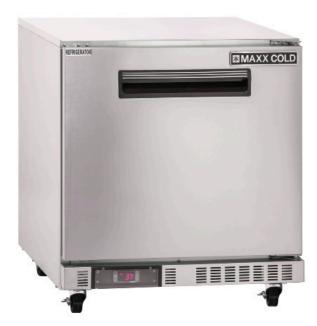

# COMPACT UNDERCOUNTER REFRIGERATORS

MODEL: MXCR27U-FBHC

MXCR27U-FBHC

The Maxx Cold Front-Breathing Undercounter Refrigerator is designed for performance. The compact undercounter refrigerator makes the most of available space and the stainless steel exterior provides durability and ensures years of reliable service.

### FEATURES AND CONSTRUCTION -

- Durable, easy to clean stainless steel exterior
- Painted aluminum interior
- Easy to grip recessed door handle
- Supplied with one (1) adjustable heavy-duty wire shelf
- Equipped with four (4) 3" swivel casters
- Solid state digital control system
- LED temperature display
- Automatic defrost system
- Equipped with integrated condensate evaporator therefore no drain line connection is needed
- Urethane insulated walls and doors
- Accommodates full-size sheet pans
- Compact front-breathing design accommodates tight spaces