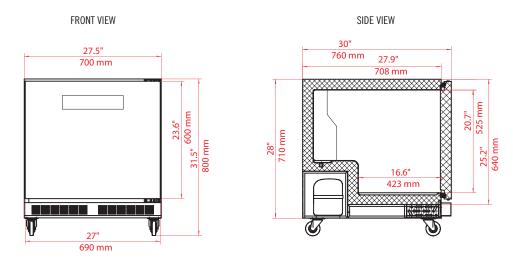

# **UNDERCOUNTER REFRIGERATORS**

MXCR27U-FBHC

| MODEL        | EXTERNAL<br>Dimensions                      | INTERNAL<br>Dimensions                        | NET<br>Capacity      | HOLDING<br>Temperature<br>Range | AMP<br>Draw | SHIPPING<br>WEIGHT  | REFRIGERANT<br>And Charge Size | DOORS /<br>Shelves | ELECTRICAL        |
|--------------|---------------------------------------------|-----------------------------------------------|----------------------|---------------------------------|-------------|---------------------|--------------------------------|--------------------|-------------------|
| MXCR27U-FBHC | 27.5" x 30" x 31.5"<br>(700 x 760 x 800 mm) | 23.4" x 16.6" x 20.7"<br>(594 x 423 x 525 mm) | 6.5 Cu Ft<br>(184 L) | 33°F to 41°F<br>(1°C to 5°C)    | 1.5A        | 243 lbs<br>(110 kg) | R-600a<br>2.47 oz (68 g)       | 1/1                | 115V / 60Hz / 1Ph |