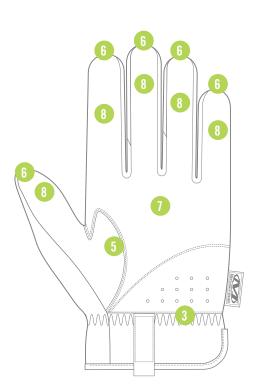

#### **FEATURES**

- Fluorescent TrekDry® material helps keep hands cool and comfortable.
- 2. High visibility reflective strip and hi-viz print enhance visibility.
- 3. Elastic cuff provides a secure fit and easy on/off flexibility.
- 4. Reinforced thumb and index finger provide added durability.
- Anatomically designed twopiece palm eliminates material bunching.
- Pinched fingertip construction improves fingertip strength and durability.
- 7. High-dexterity 0.6mm synthetic leather provides optimal dexterity.
- Touchscreen capable synthetic leather keeps you connected while you work.