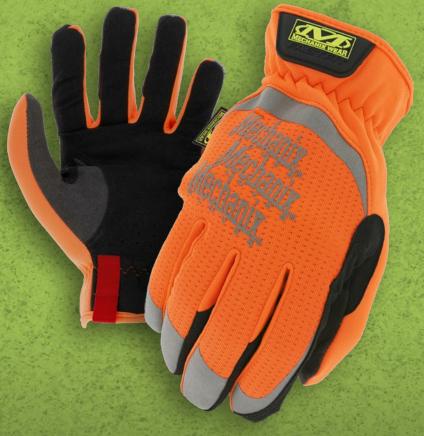

# **HIGH-VISIBILITY HAND PROTECTION**

Hi-Viz FastFit® work gloves are constructed with fluorescent and reflective materials to make you more conspicuous in hazardous, low-light environments. Our most versatile work glove features a stretch-elastic closure for easy removal between tasks and TrekDry® to keep your hands cool and comfortable. The Hi-Viz FastFit features reflective print to provide eye-catching luminance and keep you in safe view on the job. The palm side of the FastFit is built with touchscreen capable 0.6mm synthetic leather and constructed with pinched fingertips so you have more control and better fingertip strength than ever before.

#### **FEATURES**

- Fluorescent TrekDry® material helps keep hands cool and comfortable.
- 2. High visibility reflective strip and hi-viz print enhance visibility.
- 3. Elastic cuff provides a secure fit and easy on/off flexibility.
- 4. Reinforced thumb and index finger provide added durability.
- Anatomically designed twopiece palm eliminates material bunching.
- Pinched fingertip construction improves fingertip strength and durability.
- 7. High-dexterity 0.6mm synthetic leather provides optimal dexterity.
- Touchscreen capable synthetic leather keeps you connected while you work.