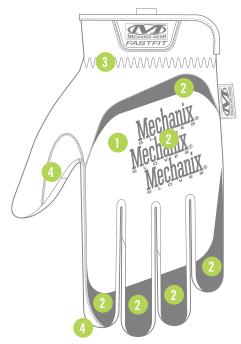

#### **FEATURES**

- Fluorescent TrekDry® material helps keep hands cool and comfortable.
- 2. High visibility reflective strip and hi-viz print enhance visibility.
- 3. Elastic cuff provides a secure fit and easy on/off flexibility.
- 4. Reinforced thumb and index finger provide added durability.
- Anatomically designed twopiece palm eliminates material bunching.
- Pinched fingertip construction improves fingertip strength and durability.
- 7. High-dexterity 0.6mm synthetic leather provides optimal dexterity.
- Touchscreen capable synthetic leather keeps you connected while you work.