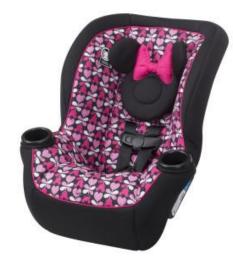

## CC171EVK Minnie Sweetheart

- Extended use lets kids ride longer: Rear-facing 5-40 pounds and Forward-facing 22-50 pounds
- Side Impact Protection
- Seat pad is machine washable and dryer safe
- 5-point harness with up-front adjustment
- 6 harness heights and 3 buckle locations allow for the best fit for growing children
- 2 integrated cup holders