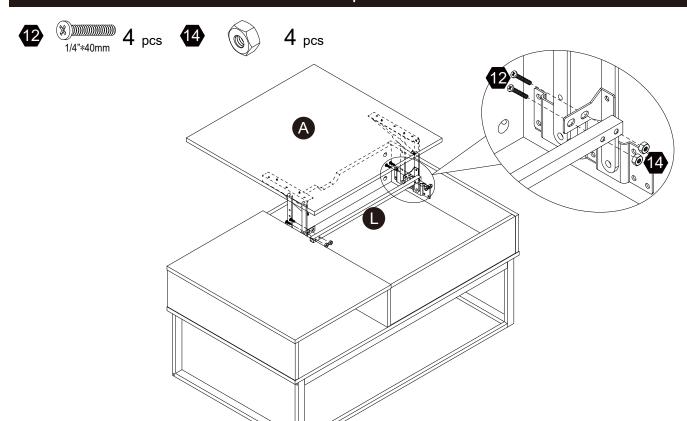

10

1

M6\*40mm 6+1 pcs

8+1 pcs

M6\*10mm

**1** pc

**1** pc

4 pcs

13

1/4"\*10mm

4 pcs

1/4" Nut  $8 \, \mathrm{pcs}$ 

2 pcs

12+1 pcs

Step 4

Step 8