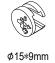

#### Hardware

12+1 pcs

12+1 pcs

Ø3.5\*14mm 12+1 pcs

6+1 pcs

14+1 pcs

M6\*50mm 6+1 pcs

9

10

1

M6\*40mm 6+1 pcs

8+1 pcs

M6\*10mm

**1** pc

**1** pc

4 pcs