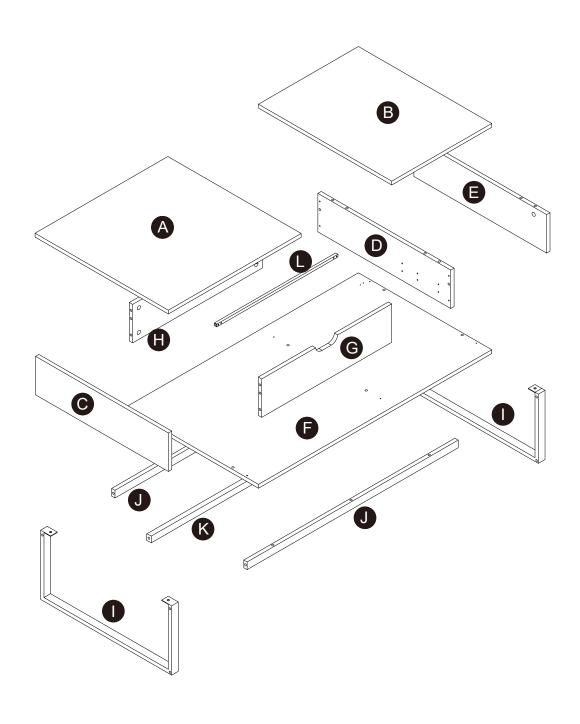

### Exploded Drawing

#### **Product Parts**

1 PC

1 PC

1 PC

1 PC

1 PC

1 PC

1 PC

1 PC

2 PCS

2 PCS

1 PC

1 PC