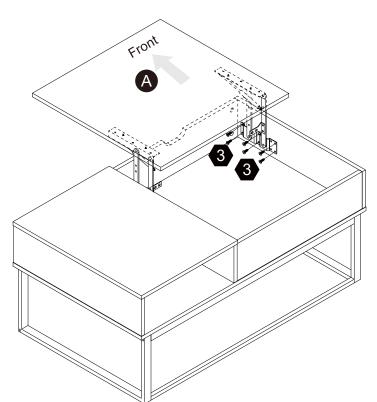

# **Product Parts**





















1 PC

1 PC

1 PC

1 PC

1 PC





















1 PC

1 PC

1 PC

2 PCS

2 PCS









1 PC

1 PC



#### **A** Care Instructions

Dust surface with a dry soft cloth.

Do not use window cleaners or cleaning abrasives as they will scratch the surface and could damage the protective coating





**A** WARNING

Small parts and sharp edges may be present prior to assembly.

#### Hardware

























12+1 pcs

12+1 pcs

Ø3.5\*14mm 12+1 pcs

6+1 pcs

14+1 pcs

M6\*50mm 6+1 pcs







9

10

1













M6\*40mm 6+1 pcs

8+1 pcs

M6\*10mm



**1** pc

**1** pc

4 pcs

13















1/4"\*10mm

4 pcs

1/4" Nut  $8 \, \mathrm{pcs}$ 

2 pcs

12+1 pcs

















Step 4















Step 8















#### Step 10





12 pcs