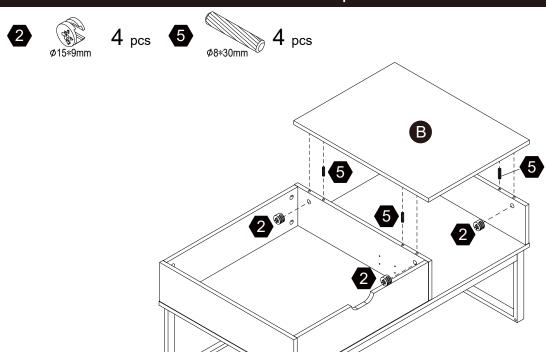

13

1/4"\*10mm

4 pcs

1/4" Nut  $8 \, \mathrm{pcs}$ 

2 pcs

12+1 pcs

Step 4

Step 8