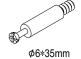

#### Hardware

12+1 pcs

12+1 pcs

Ø3.5\*14mm 12+1 pcs

6+1 pcs

14+1 pcs

M6\*50mm 6+1 pcs

9

10

1

M6\*40mm 6+1 pcs

8+1 pcs

M6\*10mm

**1** pc

**1** pc

4 pcs