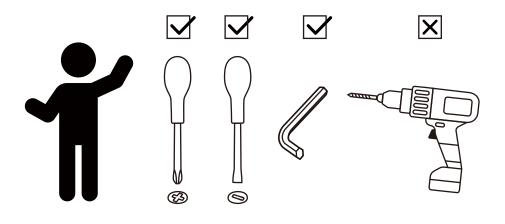

#### **A** Care Instructions

Dust surface with a dry soft cloth.

Do not use window cleaners or cleaning abrasives as they will scratch the surface and could damage the protective coating

**A** WARNING

Small parts and sharp edges may be present prior to assembly.