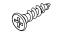

#### Hardware

12+1 pcs

12+1 pcs

Ø3.5\*14mm 12+1 pcs

6+1 pcs

14+1 pcs

M6\*50mm 6+1 pcs

9

10

1

M6\*40mm 6+1 pcs

8+1 pcs

M6\*10mm

**1** pc

**1** pc

4 pcs