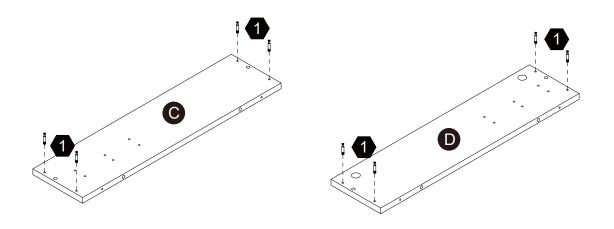

Fri 9:00am ~ 5:00pm GMT+8

⋈ sales\_ec@teamson.com

### Exploded Drawing





#### **Product Parts**





















1 PC

1 PC

1 PC

1 PC

1 PC





















1 PC

1 PC

1 PC

2 PCS

2 PCS









1 PC

1 PC



#### **A** Care Instructions

Dust surface with a dry soft cloth.

Do not use window cleaners or cleaning abrasives as they will scratch the surface and could damage the protective coating





**A** WARNING

Small parts and sharp edges may be present prior to assembly.

#### Hardware

























12+1 pcs

12+1 pcs

Ø3.5\*14mm 12+1 pcs

6+1 pcs

14+1 pcs

M6\*50mm 6+1 pcs







9

10

1













M6\*40mm 6+1 pcs

8+1 pcs

M6\*10mm



**1** pc

**1** pc

4 pcs

13















1/4"\*10mm

4 pcs

1/4" Nut  $8 \, \mathrm{pcs}$ 

2 pcs

12+1 pcs

















Step 4















Step 8















#### Step 10





12 pcs