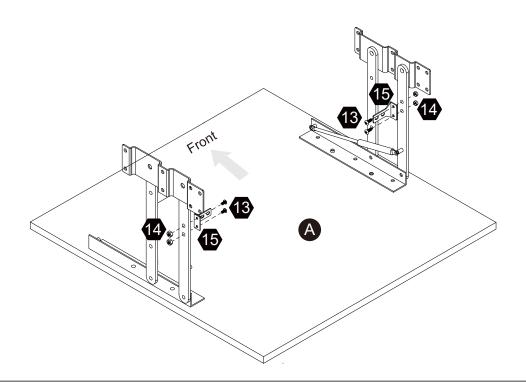

13

1/4"\*10mm

4 pcs

1/4" Nut  $8 \, \mathrm{pcs}$ 

2 pcs

12+1 pcs

Step 4

Step 8