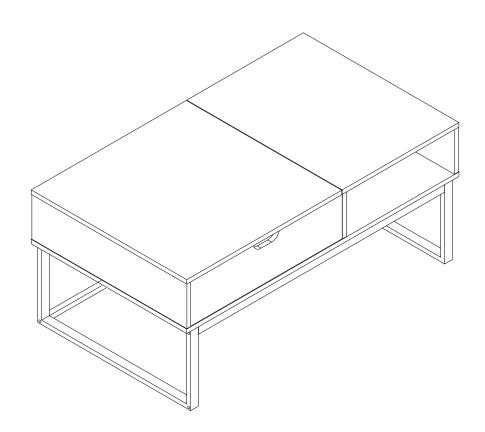

# **TEAMSON** HOME

Versanora
Lift Top Coffee Table
with Storage and Metal Legs
VNF-00102











<sup>\*\*</sup> Got questions? Please have your product code (on the first page of this instruction, e.g. TD-12345A) and the order number ready, give us a call or email us through our customer care support! We are always ready to assist you!

## **企 TEAMSON** HOME



Warranty sign up

www.teamsonhome.com

Serving you well gives us great joy!

**USA** .... +1(800)935-3959

Mon - Fri 10:00am ~ 2:00pm EST ⊠ support@teamson.com

**EU/UK...+44(0)1952-916-050** 

Mon - Thu 9:00am ~ 5:00pm GMT Friday 9:00am ~ 4:00pm GMT ⊠ support@teamson.co.uk

ASIA··· 深圳办公室:

+86(0755)8885-3558.分机号108

Mon - Sat 9:00am ~ 5:00pm GMT+8

⋈ sales\_ec@teamson.com

台北辦公室:

+886(2)2556-6268

Mon - Fri 9:00am ~ 5:00pm GMT+8

⋈ sales\_ec@teamson.com

### Exploded Drawing





#### **Product Parts**