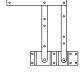

GMT ⊠ support@teamson.co.uk

ASIA··· 深圳办公室:

+86(0755)8885-3558.分机号108

Mon - Sat 9:00am ~ 5:00pm GMT+8

⋈ sales\_ec@teamson.com

台北辦公室:

+886(2)2556-6268

Mon - Fri 9:00am ~ 5:00pm GMT+8

⋈ sales\_ec@teamson.com

### Exploded Drawing





#### **Product Parts**





















1 PC

1 PC

1 PC

1 PC

1 PC





















1 PC

1 PC

1 PC

2 PCS

2 PCS









1 PC

1 PC



#### **A** Care Instructions

Dust surface with a dry soft cloth.

Do not use window cleaners or cleaning abrasives as they will scratch the surface and could damage the protective coating





**A** WARNING

Small parts and sharp edges may be present prior to assembly.

#### Hardware

























12+1 pcs

12+1 pcs

Ø3.5\*14mm 12+1 pcs

6+1 pcs

14+1 pcs

M6\*50mm 6+1 pcs







9

10

1













M6\*40mm 6+1 pcs

8+1 pcs

M6\*10mm



**1** pc

**1** pc

4 pcs

13















1/4"\*10mm

4 pcs

1/4" Nut  $8 \, \mathrm{pcs}$ 

2 pcs

12+1 pcs

















Step 4















Step 8















#### Step 10





12 pcs