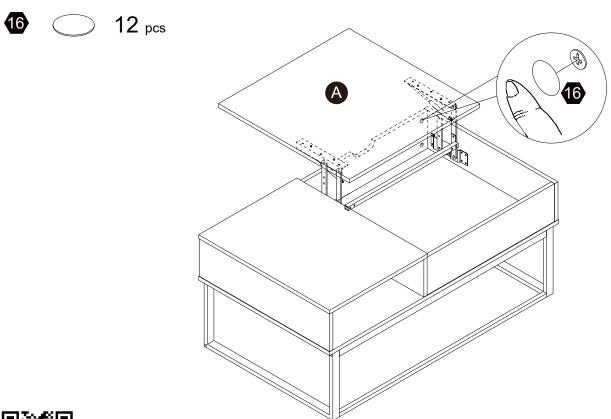

uct Parts**





















1 PC

1 PC

1 PC

1 PC

1 PC





















1 PC

1 PC

1 PC

2 PCS

2 PCS









1 PC

1 PC



#### **A** Care Instructions

Dust surface with a dry soft cloth.

Do not use window cleaners or cleaning abrasives as they will scratch the surface and could damage the protective coating





**A** WARNING

Small parts and sharp edges may be present prior to assembly.

#### Hardware

























12+1 pcs

12+1 pcs

Ø3.5\*14mm 12+1 pcs

6+1 pcs

14+1 pcs

M6\*50mm 6+1 pcs







9

10

1













M6\*40mm 6+1 pcs

8+1 pcs

M6\*10mm



**1** pc

**1** pc

4 pcs

13















1/4"\*10mm

4 pcs

1/4" Nut  $8 \, \mathrm{pcs}$ 

2 pcs

12+1 pcs

















Step 4















Step 8















#### Step 10





12 pcs