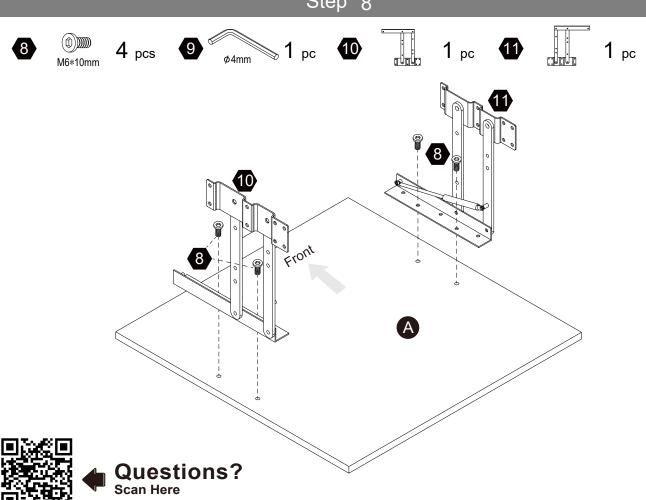

13

1/4"\*10mm

4 pcs

1/4" Nut  $8 \, \mathrm{pcs}$ 

2 pcs

12+1 pcs

Step 4

Step 8