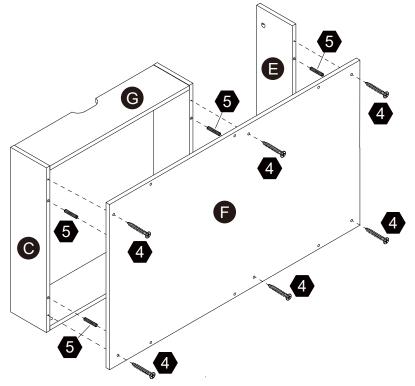

m ~ 5:00pm GMT+8

⋈ sales\_ec@teamson.com

### Exploded Drawing





#### **Product Parts**





















1 PC

1 PC

1 PC

1 PC

1 PC





















1 PC

1 PC

1 PC

2 PCS

2 PCS









1 PC

1 PC



#### **A** Care Instructions

Dust surface with a dry soft cloth.

Do not use window cleaners or cleaning abrasives as they will scratch the surface and could damage the protective coating





**A** WARNING

Small parts and sharp edges may be present prior to assembly.

#### Hardware

























12+1 pcs

12+1 pcs

Ø3.5\*14mm 12+1 pcs

6+1 pcs

14+1 pcs

M6\*50mm 6+1 pcs







9

10

1













M6\*40mm 6+1 pcs

8+1 pcs

M6\*10mm



**1** pc

**1** pc

4 pcs

13















1/4"\*10mm

4 pcs

1/4" Nut  $8 \, \mathrm{pcs}$ 

2 pcs

12+1 pcs

















Step 4















Step 8















#### Step 10





12 pcs