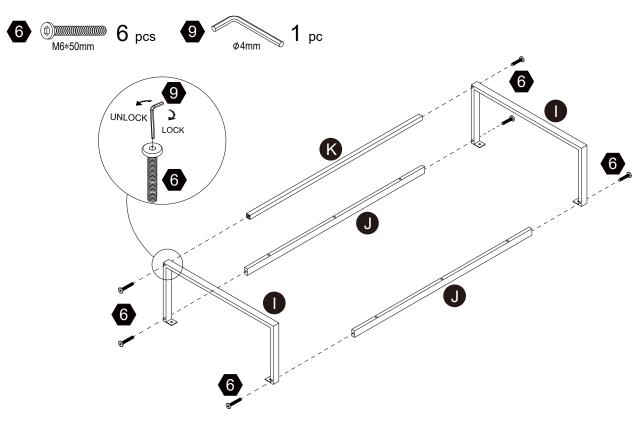

### Exploded Drawing

10

1

M6\*40mm 6+1 pcs

8+1 pcs

M6\*10mm

**1** pc

**1** pc

4 pcs