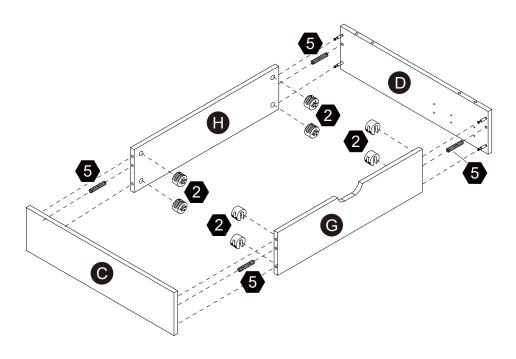

9:00am ~ 5:00pm GMT+8

⋈ sales\_ec@teamson.com

### Exploded Drawing





#### **Product Parts**





















1 PC

1 PC

1 PC

1 PC

1 PC





















1 PC

1 PC

1 PC

2 PCS

2 PCS









1 PC

1 PC



#### **A** Care Instructions

Dust surface with a dry soft cloth.

Do not use window cleaners or cleaning abrasives as they will scratch the surface and could damage the protective coating





**A** WARNING

Small parts and sharp edges may be present prior to assembly.

#### Hardware

























12+1 pcs

12+1 pcs

Ø3.5\*14mm 12+1 pcs

6+1 pcs

14+1 pcs

M6\*50mm 6+1 pcs







9

10

1













M6\*40mm 6+1 pcs

8+1 pcs

M6\*10mm



**1** pc

**1** pc

4 pcs

13















1/4"\*10mm

4 pcs

1/4" Nut  $8 \, \mathrm{pcs}$ 

2 pcs

12+1 pcs

















Step 4















Step 8















#### Step 10





12 pcs