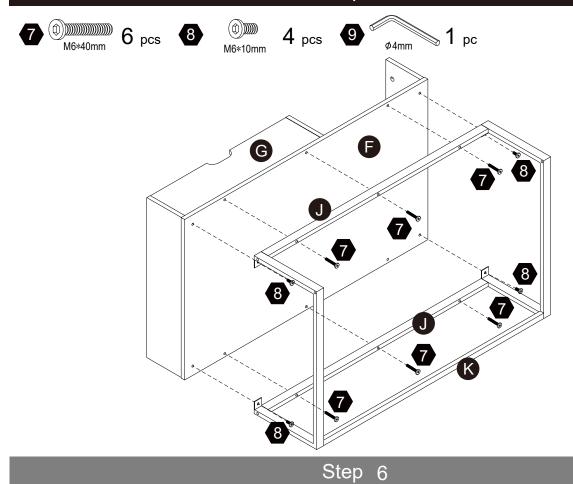

### Exploded Drawing

10

1

M6\*40mm 6+1 pcs

8+1 pcs

M6\*10mm

**1** pc

**1** pc

4 pcs

13

1/4"\*10mm

4 pcs

1/4" Nut  $8 \, \mathrm{pcs}$ 

2 pcs

12+1 pcs

Step 4

Step 8