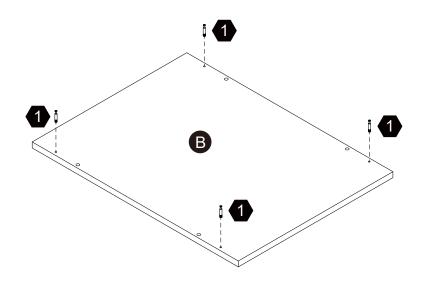

⋈ sales\_ec@teamson.com

### Exploded Drawing





#### **Product Parts**





















1 PC

1 PC

1 PC

1 PC

1 PC





















1 PC

1 PC

1 PC

2 PCS

2 PCS









1 PC

1 PC



#### **A** Care Instructions

Dust surface with a dry soft cloth.

Do not use window cleaners or cleaning abrasives as they will scratch the surface and could damage the protective coating





**A** WARNING

Small parts and sharp edges may be present prior to assembly.

#### Hardware

























12+1 pcs

12+1 pcs

Ø3.5\*14mm 12+1 pcs

6+1 pcs

14+1 pcs

M6\*50mm 6+1 pcs







9

10

1













M6\*40mm 6+1 pcs

8+1 pcs

M6\*10mm



**1** pc

**1** pc

4 pcs

13















1/4"\*10mm

4 pcs

1/4" Nut  $8 \, \mathrm{pcs}$ 

2 pcs

12+1 pcs

















Step 4















Step 8















#### Step 10





12 pcs