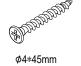

#### Hardware

12+1 pcs

12+1 pcs

Ø3.5\*14mm 12+1 pcs

6+1 pcs

14+1 pcs

M6\*50mm 6+1 pcs

9

10

1

M6\*40mm 6+1 pcs

8+1 pcs

M6\*10mm

**1** pc

**1** pc

4 pcs